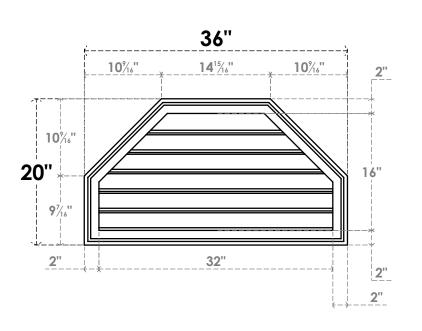

## GVPOT36X2002SF

36"W X 20"H OCTAGONAL TOP SURFACE MOUNT PVC GABLE VENT: FUNCTIONAL, W/ 2"W X 1-1/2"P BRICKMOULD FRAME

**VENTING AREA: 33.94 SQ IN** LOUVER HEIGHT: 2 5/8"

LOUVER QTY: 6

**FRONT** 

SIDE

EKENA MILLWORK 2300 WEST MAIN ST. CLARKSVILLE, TX 75426 TOLL FREE: 866-607-0453 WWW.EKENAMILLWORK.COM