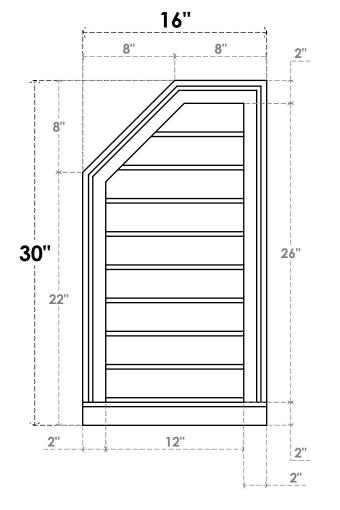

## GVPOL16X3003SN

16"W X 30"H HALF OCTAGON TOP LEFT SURFACE MOUNT PVC GABLE VENT: NON-FUNCTIONAL, W/ 2"W X 2"P BRICKMOULD SILL FRAME

**FRONT** 

SIDE

LOUVER HEIGHT: 2 7/8" LOUVER QTY: 9

1. INSTALLATION TO BE COMPLETED IN ACCORDANCE WITH MANUFACTURER'S SPECIFICATIONS.
2. DRAWING MAY NOT BE TO SCALE