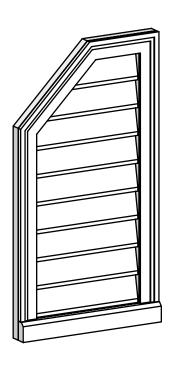

## GVPOL16X3003SN

16"W X 30"H HALF OCTAGON TOP LEFT SURFACE MOUNT PVC GABLE VENT: NON-FUNCTIONAL, W/ 2"W X 2"P BRICKMOULD SILL FRAME

**FRONT** 

SIDE

LOUVER HEIGHT: 2 7/8" LOUVER QTY: 9

1. INSTALLATION TO BE COMPLETED IN ACCORDANCE WITH MANUFACTURER'S SPECIFICATIONS.
2. DRAWING MAY NOT BE TO SCALE