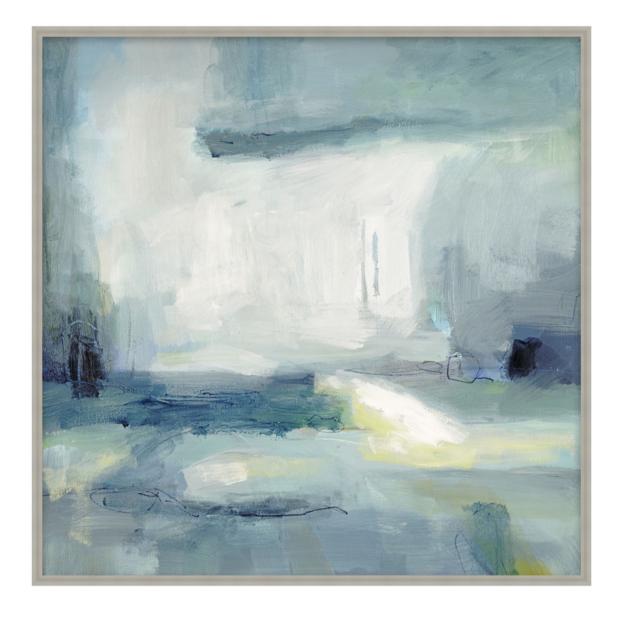

## Plane of Existence 1

D2797S55933-4742

Plane of Existence 1 is a magnificent work of art on canvas. Displaying a mastery of composition, technique, and color theory, a figure-ground perspective is expertly established, allowing the viewer an appreciation of the separation of foreground and background. In the distance, a light grey sky is broken up by a darker palette of iron, ash, and grey. Along the horizon, a sharp slate adds a sense of depth and dimension. Abstract and textural, Plane of Existence 1 is a masterful composition on canvas. Part of the carefully curated ART by TA collection.