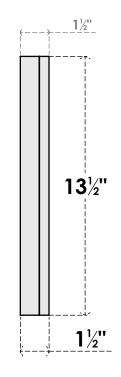

## GVPTR54X1402SN

54"W X 13-1/2"H TRIANGLE SURFACE MOUNT PVC GABLE VENT 6/12 PITCH: NON-FUNCTIONAL, W/ 2"W X 1-1/2"P BRICKMOULD FRAME

**FRONT** 

SIDE

LOUVER HEIGHT: 3 1/8" LOUVER QTY: 3

1. INSTALLATION TO BE COMPLETED IN ACCORDANCE WITH MANUFACTURER'S SPECIFICATIONS. 2. DRAWING MAY NOT BE TO SCALE