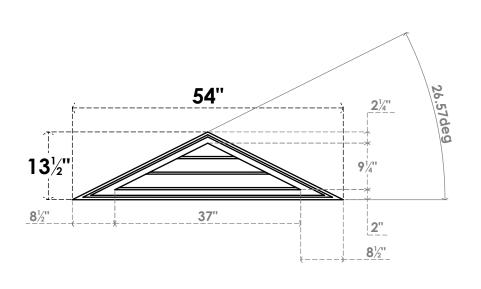

## GVPTR54X1402SN

54"W X 13-1/2"H TRIANGLE SURFACE MOUNT PVC GABLE VENT 6/12 PITCH: NON-FUNCTIONAL, W/ 2"W X 1-1/2"P BRICKMOULD FRAME

**FRONT** 

SIDE

LOUVER HEIGHT: 3 1/8" LOUVER QTY: 3

1. INSTALLATION TO BE COMPLETED IN ACCORDANCE WITH MANUFACTURER'S SPECIFICATIONS. 2. DRAWING MAY NOT BE TO SCALE