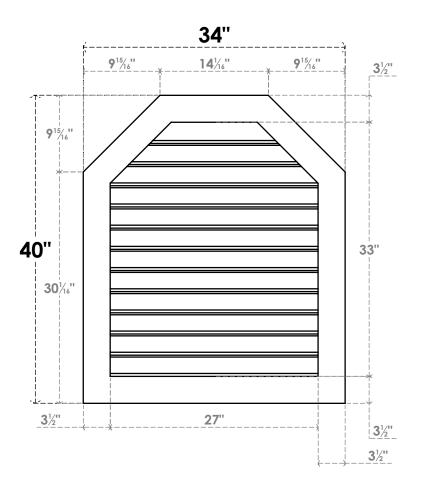

## GVPOT34X4001SF

34"W X 40"H OCTAGONAL TOP SURFACE MOUNT PVC GABLE VENT: FUNCTIONAL, W/ 3-1/2"W X 1"P STANDARD FRAME

**VENTING AREA: 70.47 SQ IN** 

LOUVER HEIGHT: 2 3/4"

LOUVER QTY: 12

**FRONT** 

SIDE

EKENA MILLWORK 2300 WEST MAIN ST. CLARKSVILLE, TX 75426 TOLL FREE: 866-607-0453 WWW.EKENAMILLWORK.COM