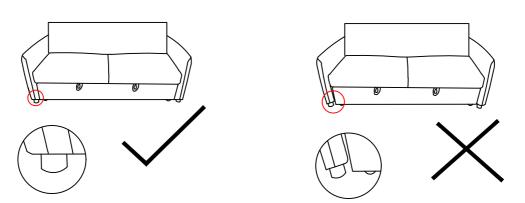

Be careful that the sofa legs should not be crooked and should be parallel to the ground.