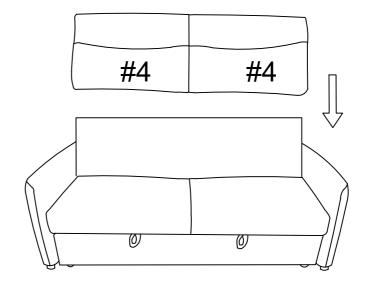

| 1/1     |
| #C  | Washer        | ø58mm    | 8                                                                                                              | 8   | 1/1     |
| #D  | Screw for leg | M5*25mm  | , and the second se | 16  | 1/1     |





Stand on the side of the sofa. Grasp both sides of the sofa armrest with two hands. Align the bottom of the conical plug of the sofa armrest with the upper side of the conical plug on the side of the sofa. Look down. When the conical plugs are aligned, make sure that the conical plug of the sofa armrest can be inserted into the conical plug of the sofa from top to bottom. Press it to make it firm.





Be careful that the sofa legs should not be crooked and should be parallel to the ground.

## STEP 5

Put the sofa throw pillow in place.



## STEP 6

As shown in the picture, you will get the assembled sofa.





Grasp the pull strap with both hands and pull out the sofa bed horizontally. Then pull up the pull strap and lift and put down the sofa bed.



The backrest is adjustable. You can choose a comfortable angle and lift it up or put it down. When the backrest is lifted to the highest point, the gear can be reset.