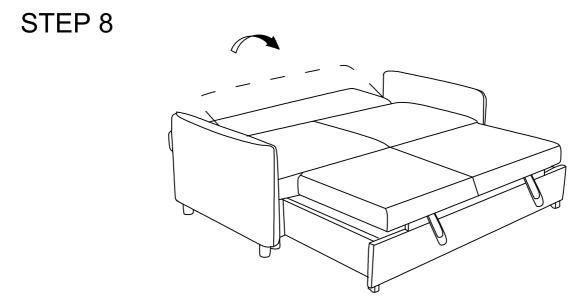

## STEP 6

As shown in the picture, you will get the assembled sofa.

Grasp the pull strap with both hands and pull out the sofa bed horizontally. Then pull up the pull strap and lift and put down the sofa bed.

The backrest is adjustable. You can choose a comfortable angle and lift it up or put it down. When the backrest is lifted to the highest point, the gear can be reset.