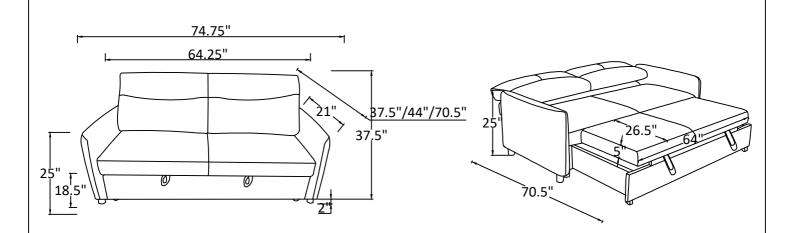

## STEP 6

As shown in the picture, you will get the assembled sofa.

Grasp the pull strap with both hands and pull out the sofa bed horizontally. Then pull up the pull strap and lift and put down the sofa bed.

The backrest is adjustable. You can choose a comfortable angle and lift it up or put it down. When the backrest is lifted to the highest point, the gear can be reset.