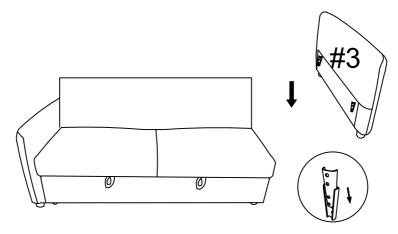

Stand on the side of the sofa. Grasp both sides of the sofa armrest with two hands. Align the bottom of the conical plug of the sofa armrest with the upper side of the conical plug on the side of the sofa. Look down. When the conical plugs are aligned, make sure that the conical plug of the sofa armrest can be inserted into the conical plug of the sofa from top to bottom. Press it to make it firm.