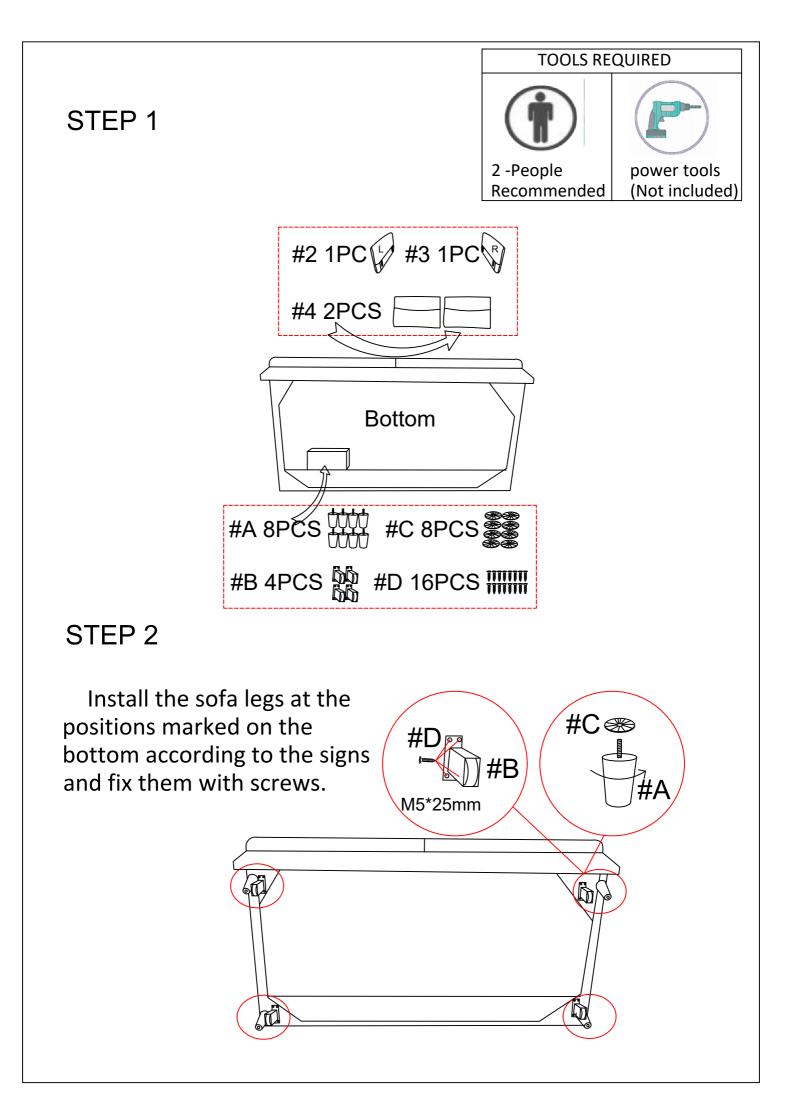

## ASSEMBLY INSTRUCTIONS

| No. | Description |                                                                                                                 | Qty | Ctn no. |
|-----|-------------|-----------------------------------------------------------------------------------------------------------------|-----|---------|
| #1  | SOFA        |                                                                                                                 | 1   | 1/1     |
| #2  | ARM         | The second se | 1   | 1/1     |
| #3  | ARM         |                                                                                                                 | 1   | 1/1     |
| #4  | BackCushion |                                                                                                                 | 2   | 1/1     |

| No. | Description   | Size     | Picture                                                                                                        | Qty | Ctn no. |
|-----|---------------|----------|----------------------------------------------------------------------------------------------------------------|-----|---------|
| #A  | leg           | ø55*80MM | L.                                                                                                             | 8   | 1/1     |
| #B  | Iron wheel    | H80MM    |                                                                                                                | 4   | 1/1     |
| #C  | Washer        | ø58mm    | 8                                                                                                              | 8   | 1/1     |
| #D  | Screw for leg | M5*25mm  | , and the second se | 16  | 1/1     |

Be careful that the sofa legs should not be crooked and should be parallel to the ground.