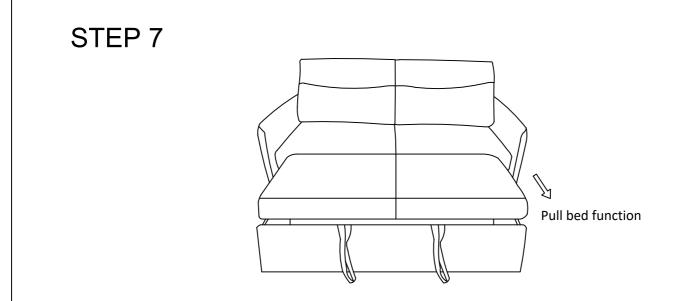

## STEP 6

As shown in the picture, you will get the assembled sofa.

Grasp the pull strap with both hands and pull out the sofa bed horizontally. Then pull up the pull strap and lift and put down the sofa bed.