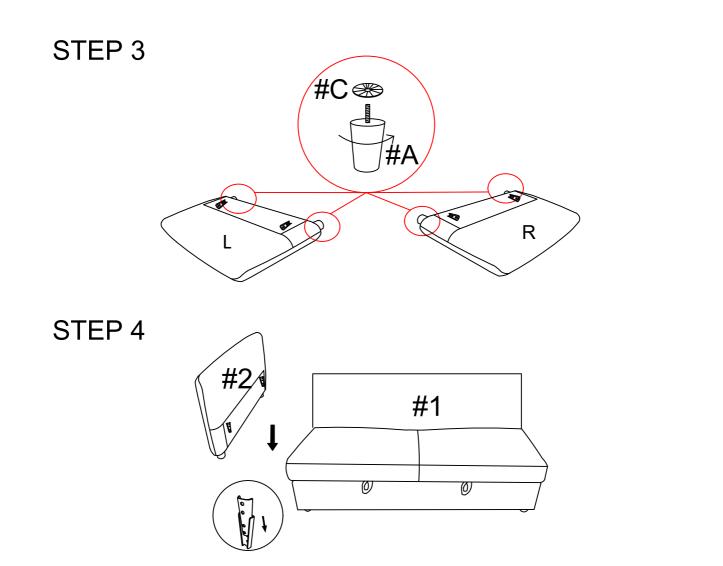

Stand on the side of the sofa. Grasp both sides of the sofa armrest with two hands. Align the bottom of the conical plug of the sofa armrest with the upper side of the conical plug on the side of the sofa. Look down. When the conical plugs are aligned, make sure that the conical plug of the sofa armrest can be inserted into the conical plug of the sofa from top to bottom. Press it to make it firm.

Be careful that the sofa legs should not be crooked and should be parallel to the ground.