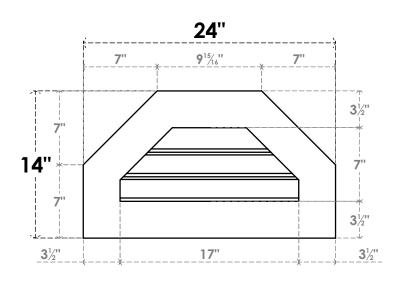

## GVPOT24X1401SF

24"W X 14"H OCTAGONAL TOP SURFACE MOUNT PVC GABLE VENT: FUNCTIONAL, W/ 3-1/2"W X 1"P STANDARD FRAME

**VENTING AREA: 7.02 SQ IN** LOUVER HEIGHT: 2 3/8"

LOUVER QTY: 3

**FRONT** 

SIDE

EKENA MILLWORK 2300 WEST MAIN ST. CLARKSVILLE, TX 75426 TOLL FREE: 866-607-0453 WWW.EKENAMILLWORK.COM