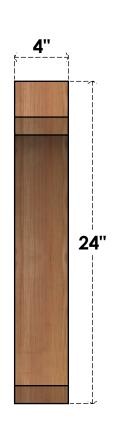

## BRC04X24X24LEC00RWR

4"W X 24"D X 24"H LEGACY ROUGH SAWN BRACE, WESTERN RED CEDAR

SIDE