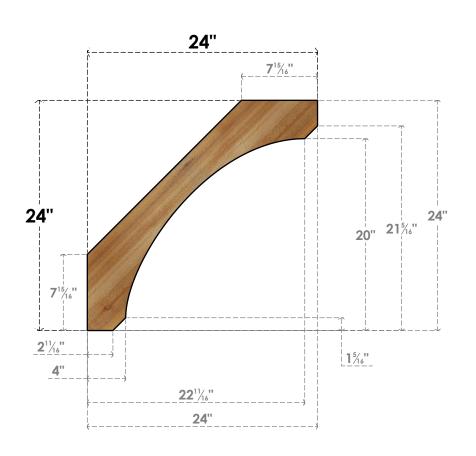

## BRC04X24X24LEC00RWR

4"W X 24"D X 24"H LEGACY ROUGH SAWN BRACE, WESTERN RED CEDAR

SIDE