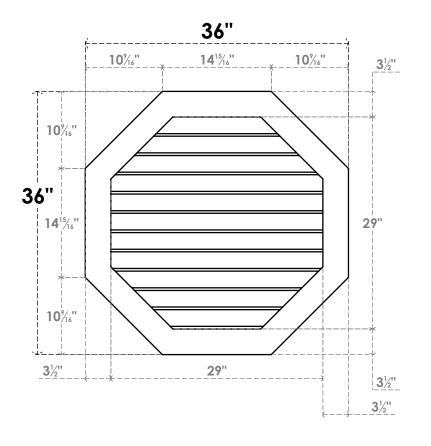

## GVPOC36X3601SN

36"W X 36"H OCTAGONAL SURFACE MOUNT PVC GABLE VENT: NON-FUNCTIONAL, W/ 3-1/2"W X 1"P STANDARD FRAME

**FRONT** 

SIDE

LOUVER HEIGHT: 2 5/8"

LOUVER QTY: 11

EKENA MILLWORK 2300 WEST MAIN ST. CLARKSVILLE, TX 75426 TOLL FREE: 866-607-0453 WWW.EKENAMILLWORK.COM