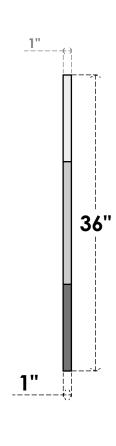

## GVPOC36X3601SN

36"W X 36"H OCTAGONAL SURFACE MOUNT PVC GABLE VENT: NON-FUNCTIONAL, W/ 3-1/2"W X 1"P STANDARD FRAME

**FRONT** 

SIDE

LOUVER HEIGHT: 2 5/8"

LOUVER QTY: 11

EKENA MILLWORK 2300 WEST MAIN ST. CLARKSVILLE, TX 75426 TOLL FREE: 866-607-0453 WWW.EKENAMILLWORK.COM