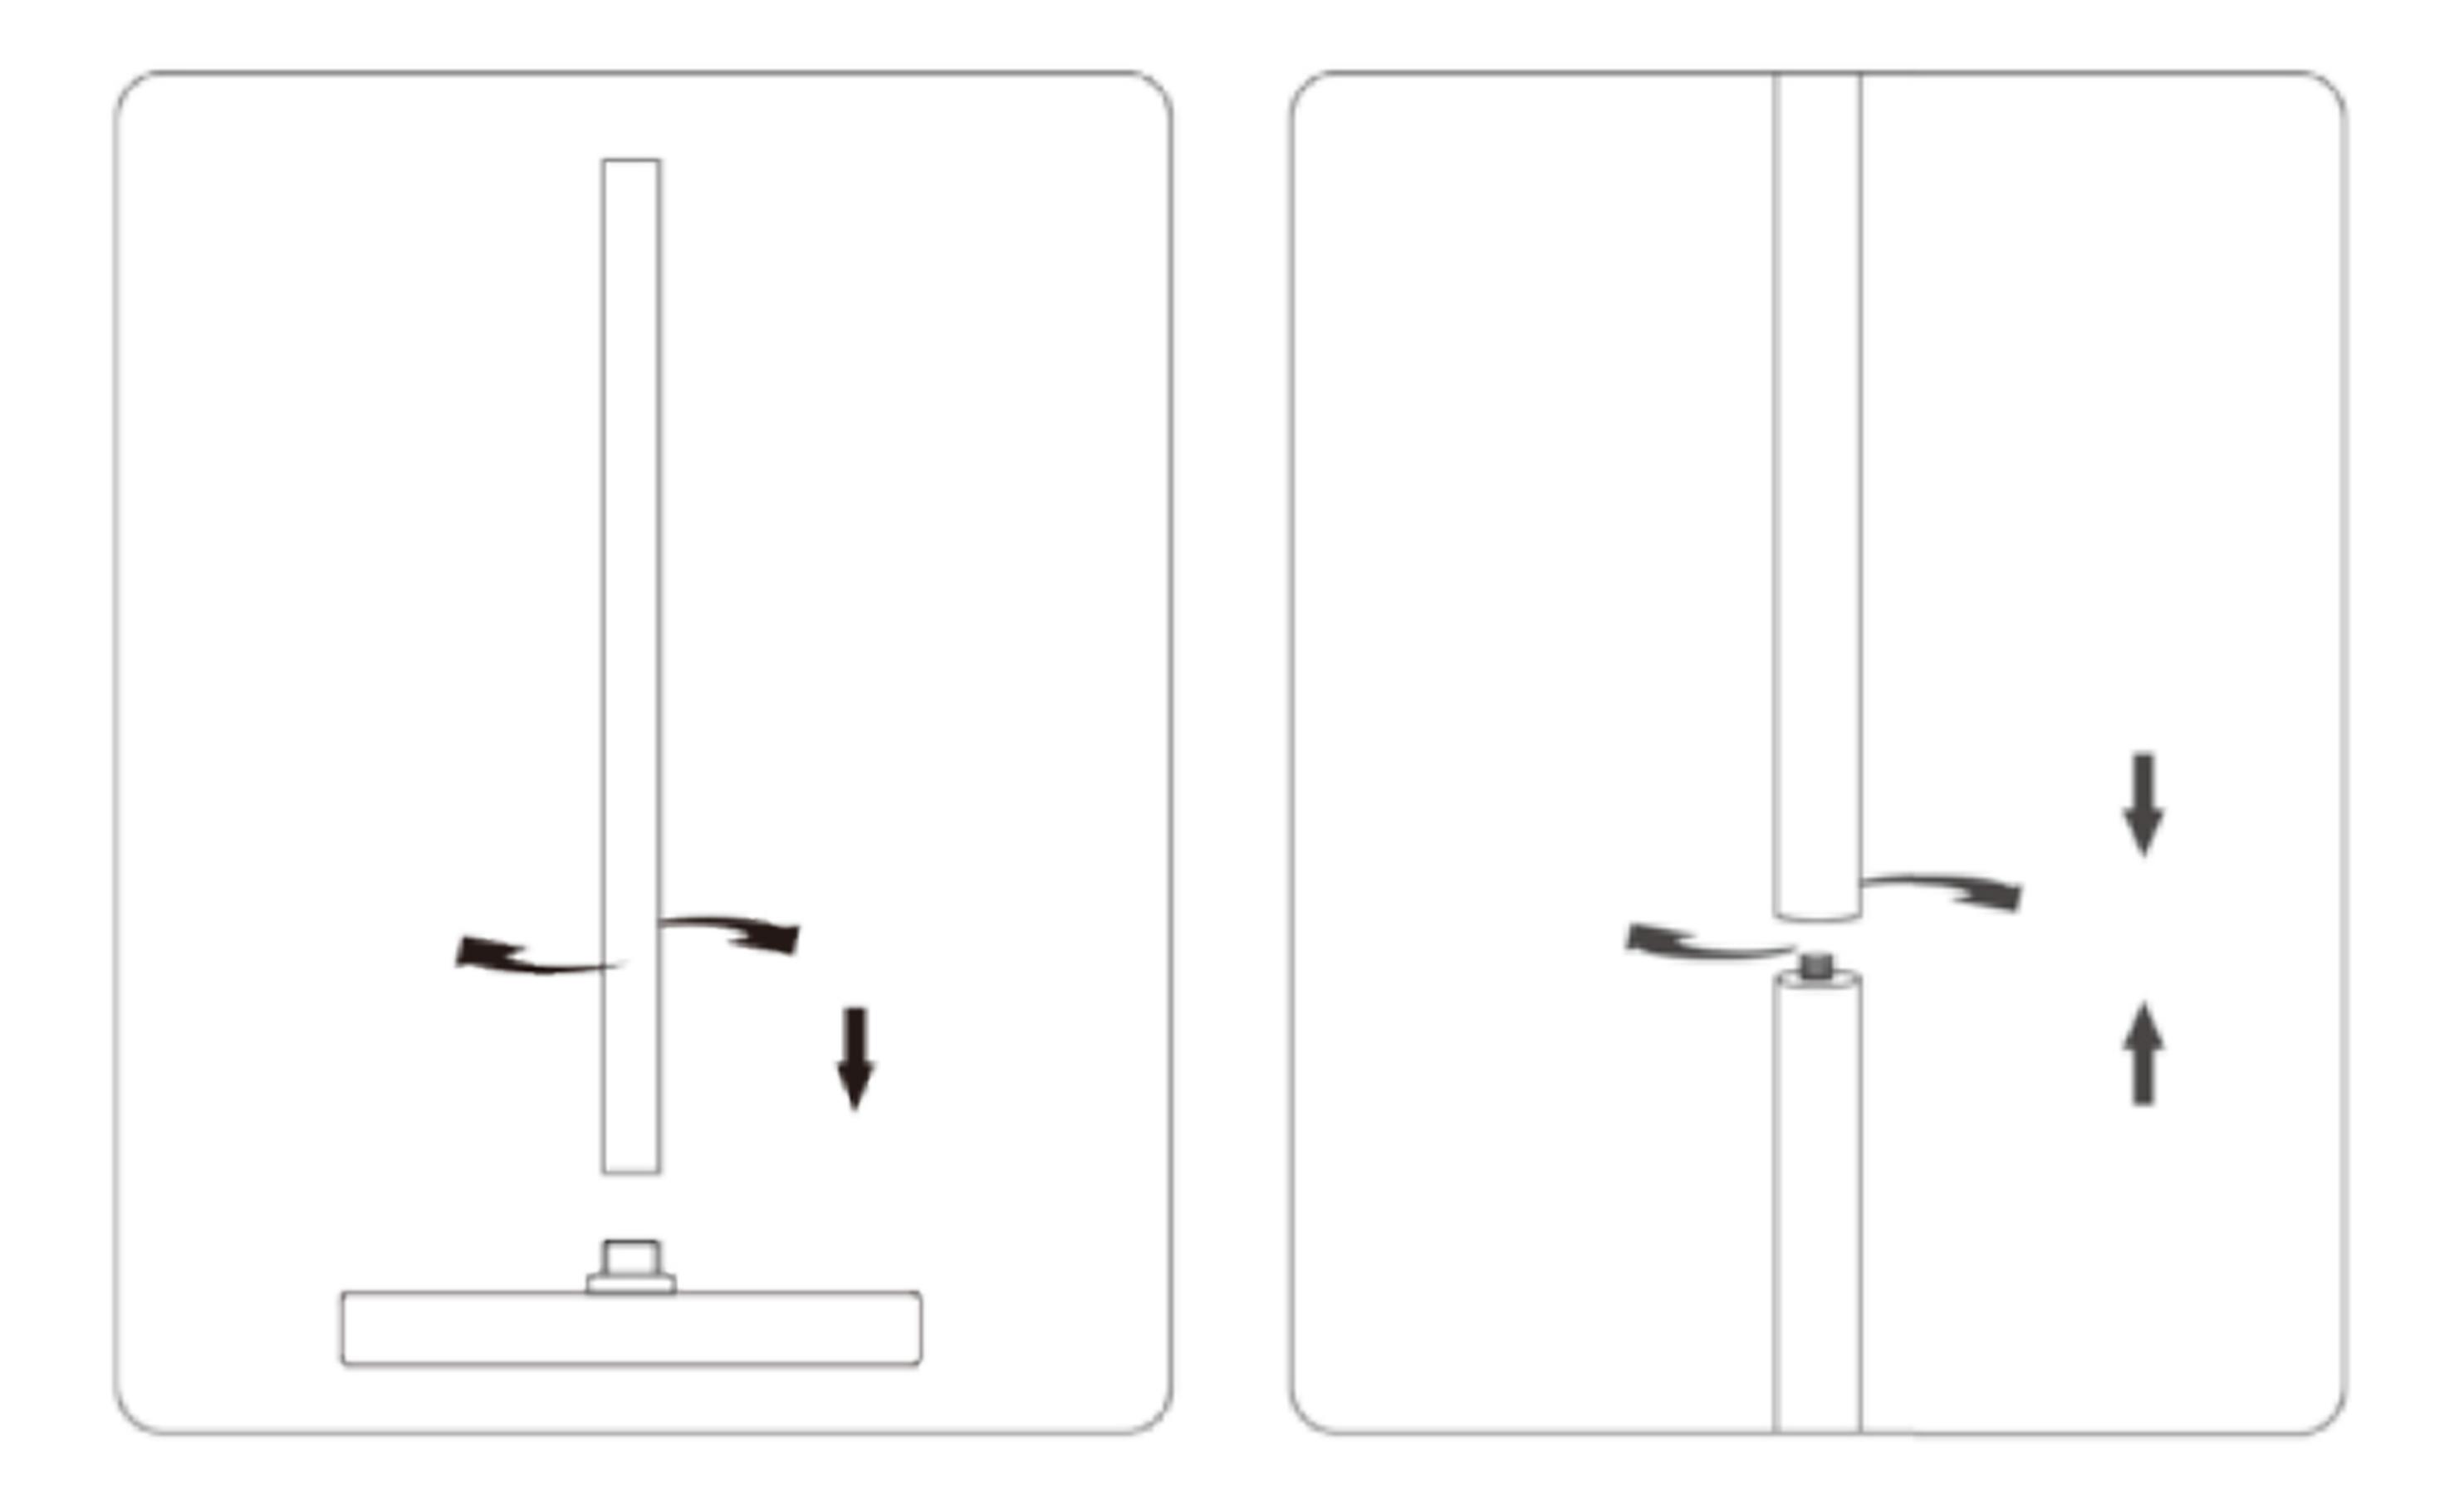

#### WHAT TOU GET

1 x floor lamp 1 x power adapter 1 x user manual 1 x remote control