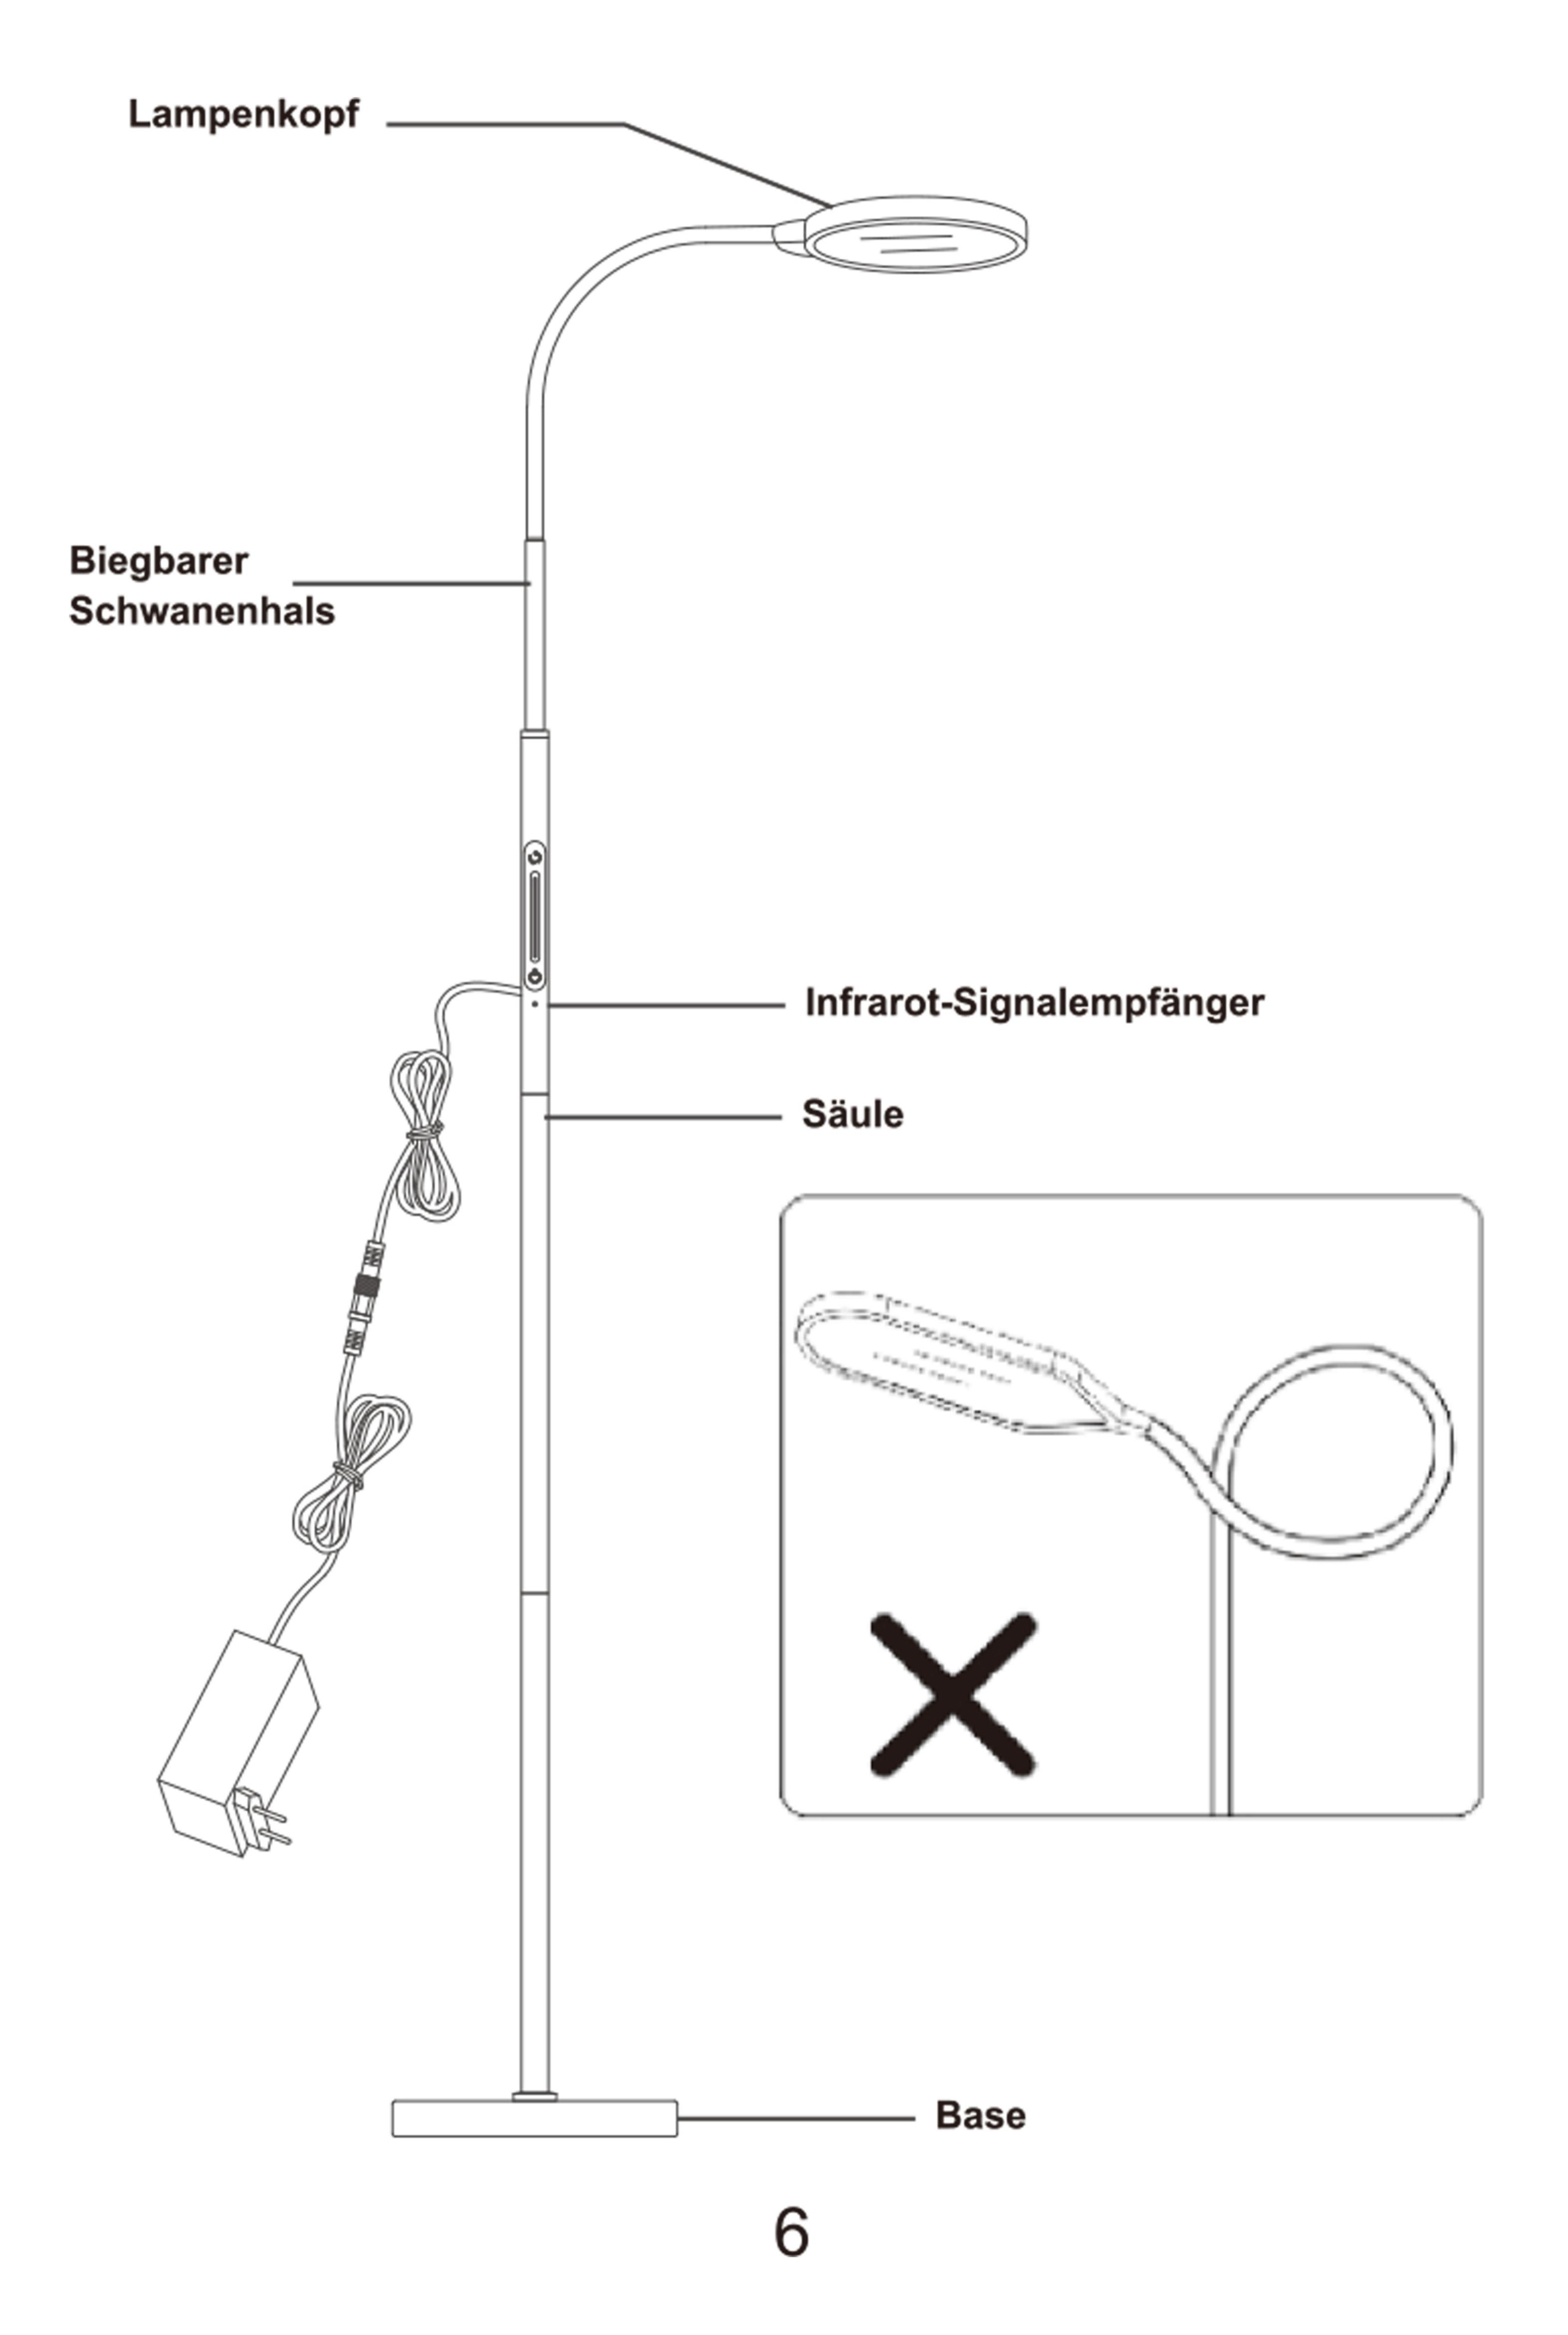

#### INTRODUCTION

Thanks for choosing this led floor lamp, which has a slender and flexible goosenck that can be bent in any diection to light all the spaces of your home.

### 2. REMOTE CONTROLLER

Please make sure the remote controller is directed at the infrared receiver head on the floor lamp.

1.(ON/OFF):switch