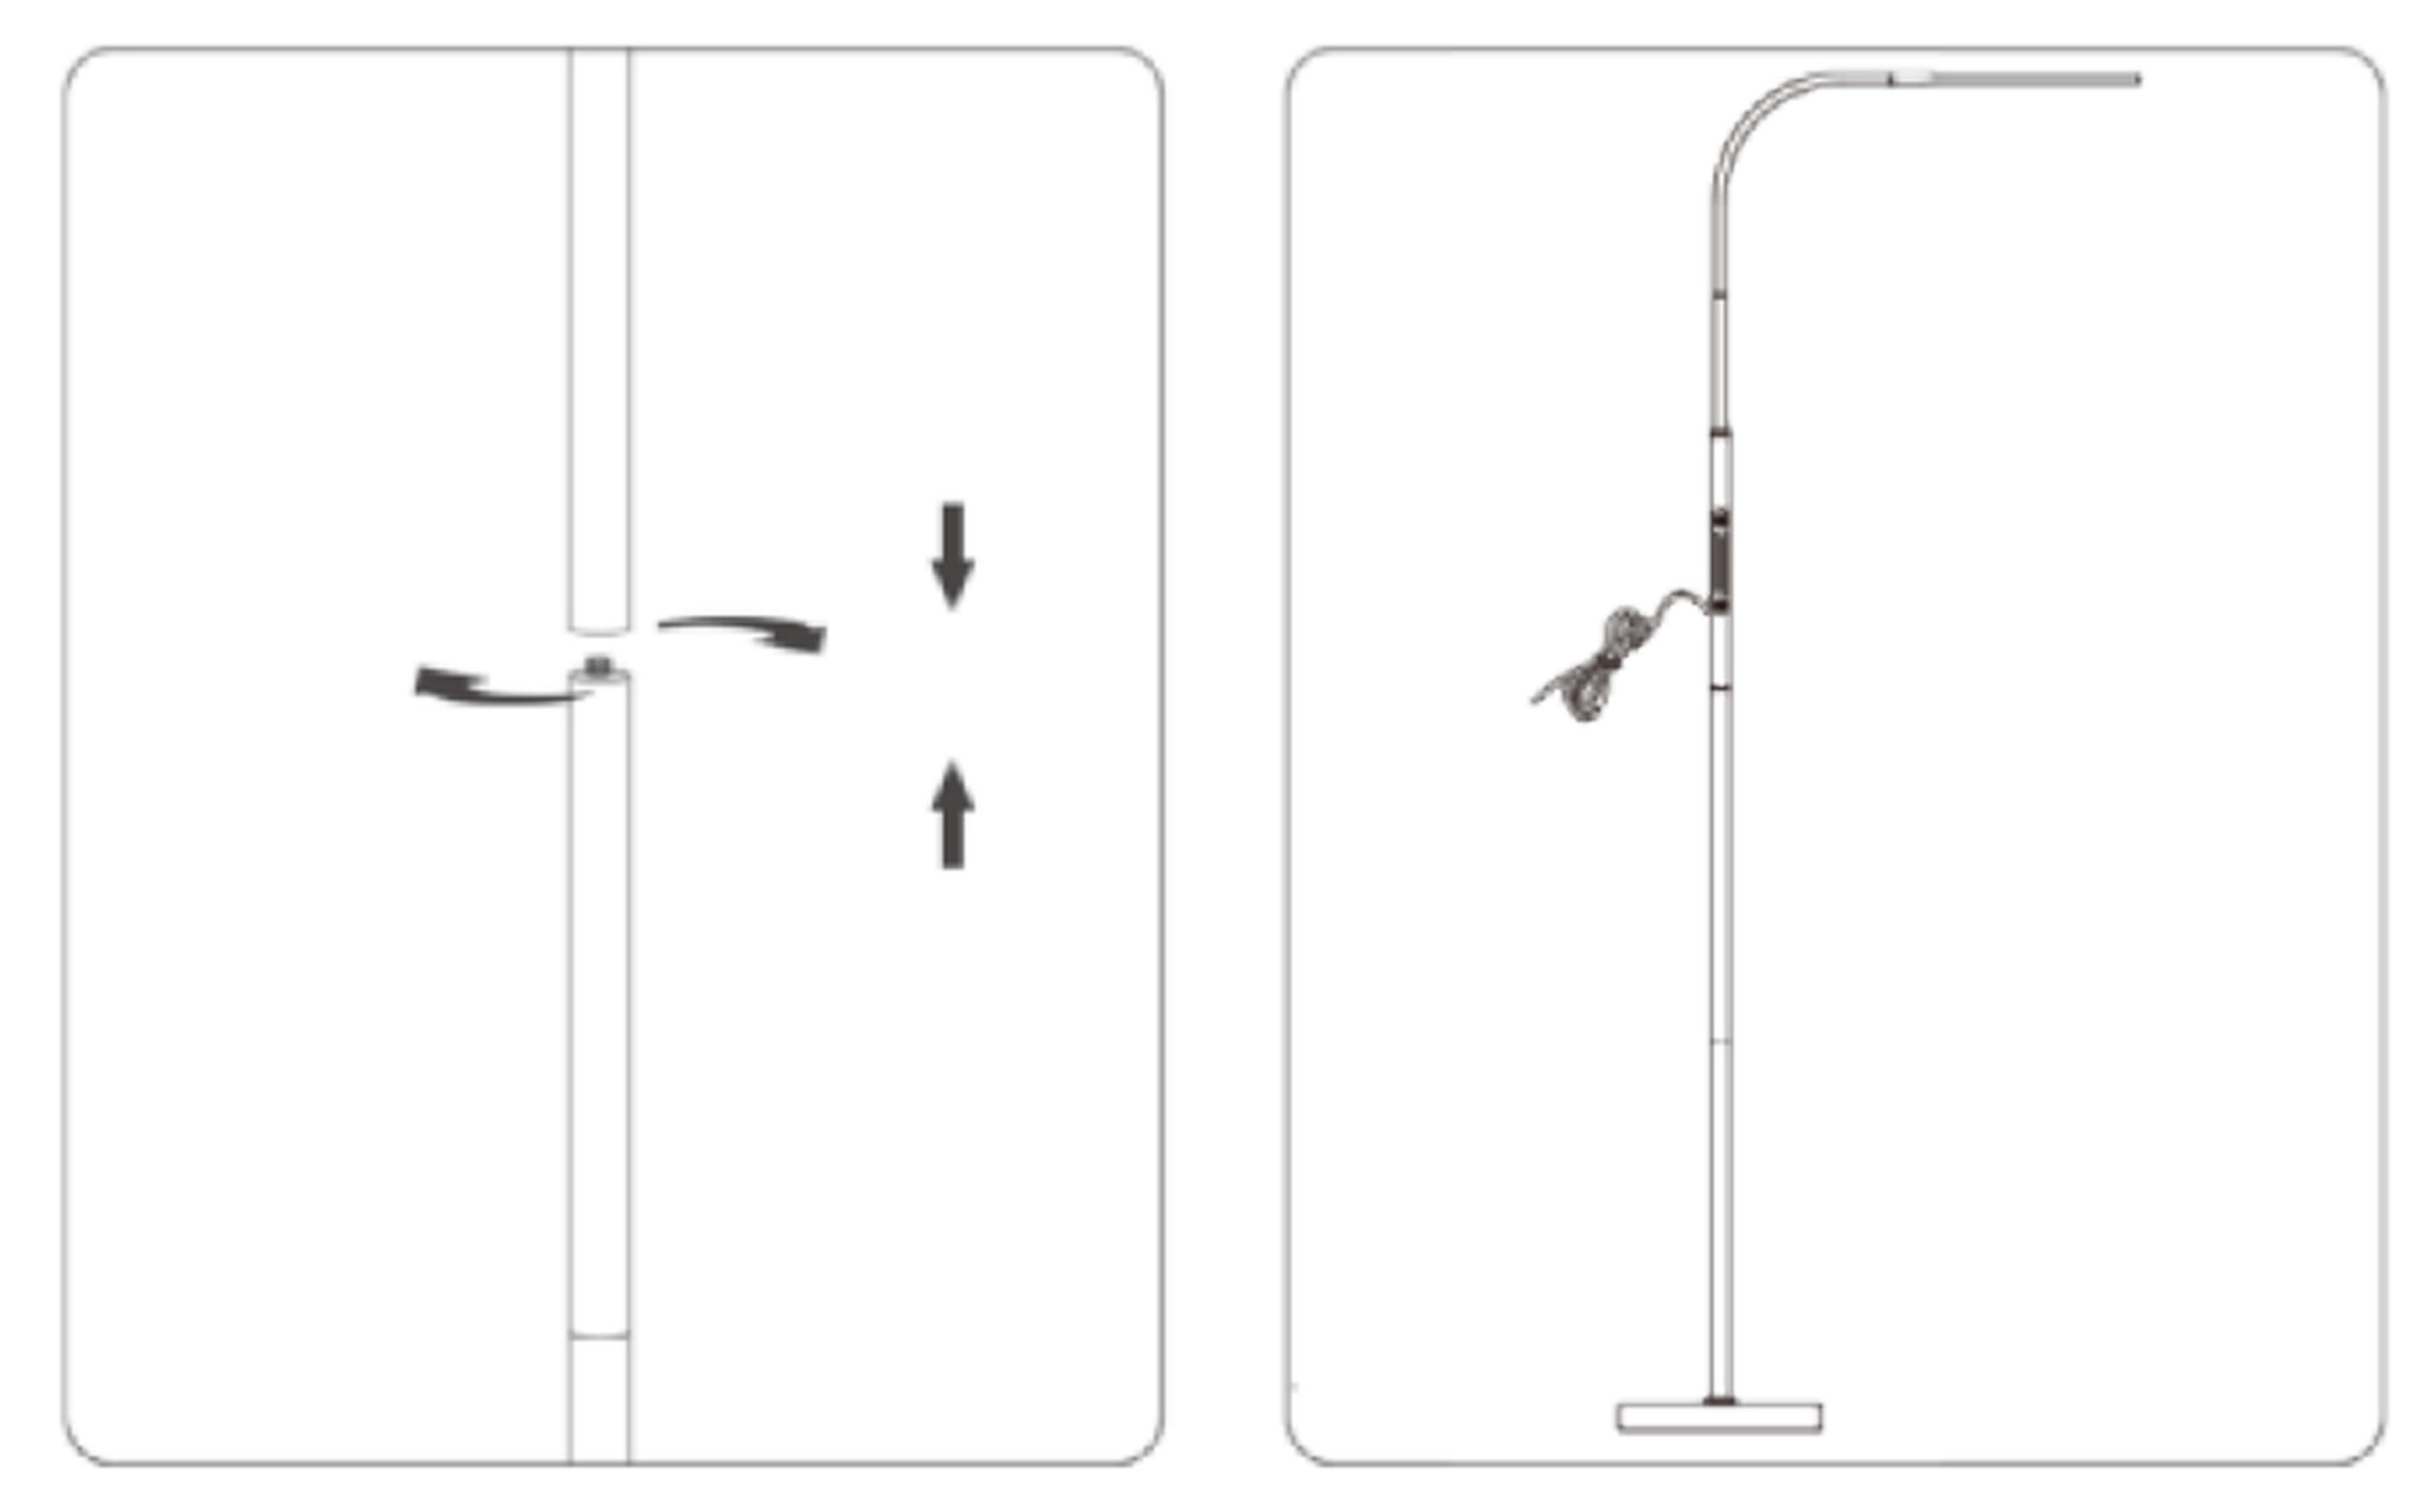

#### WHAT TOU GET

1 x floor lamp 1 x power adapter 1 x user manual 1 x remote control