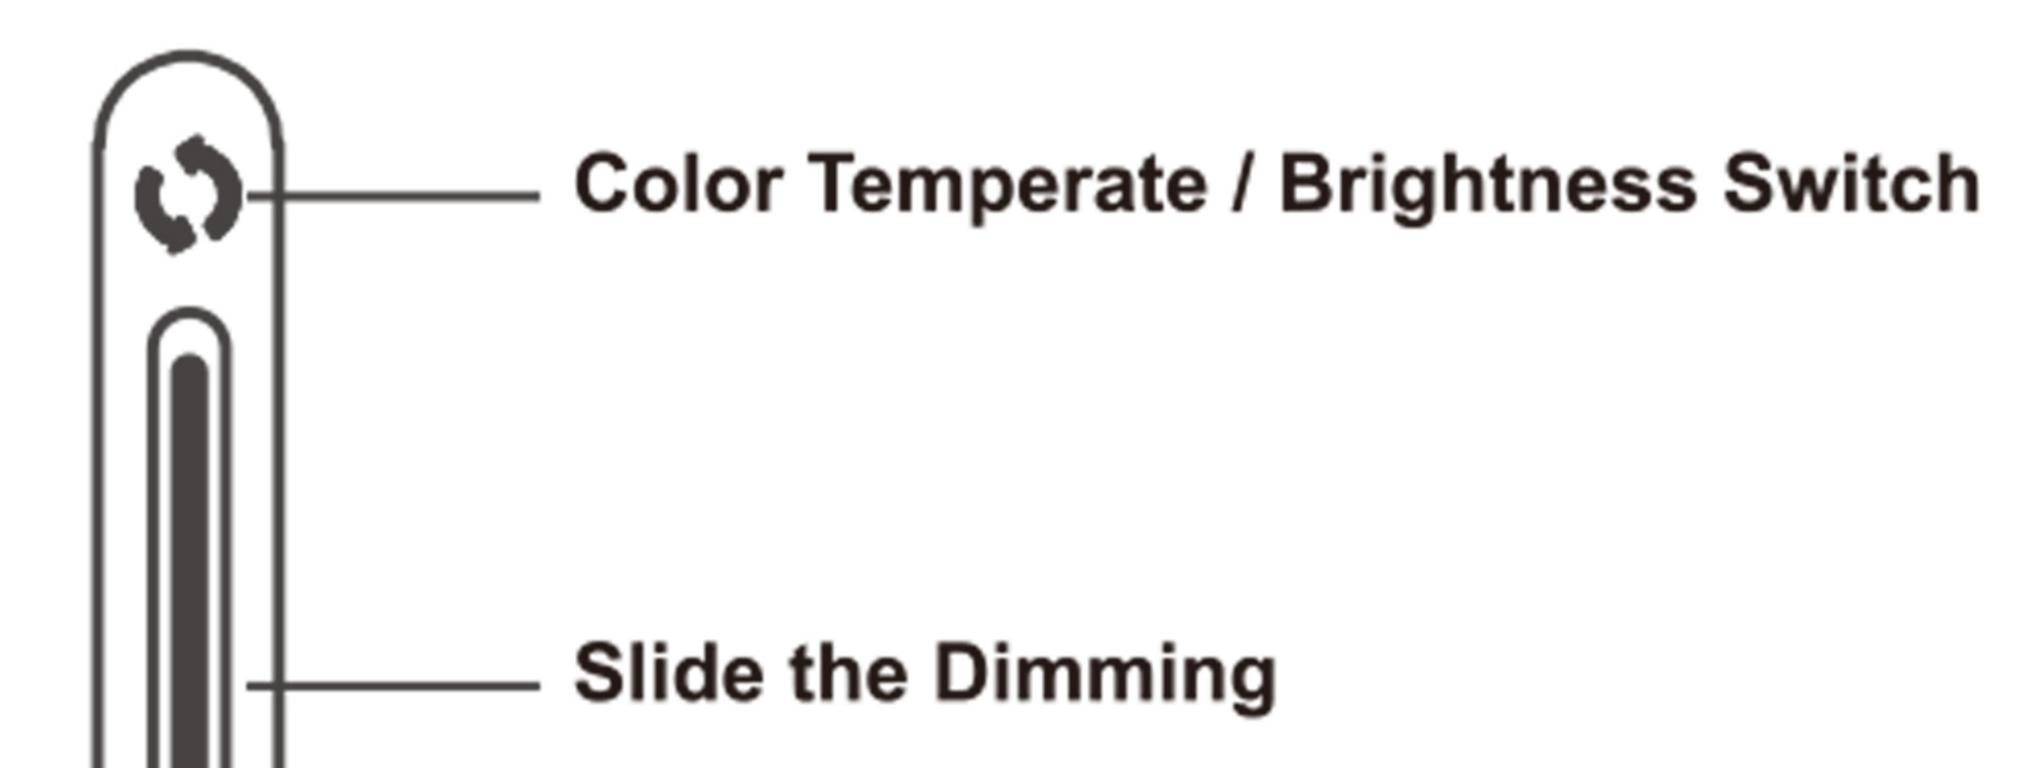

#### 1. TOUCH CONTROLLER

### - Turn ON/OFF

The switch will never blink to protect your eyes during the night.