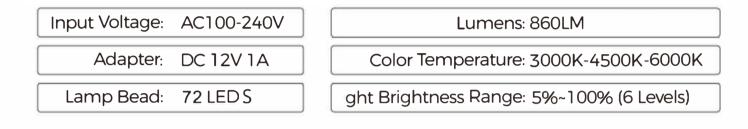

## LED Floor Lamp

# User Manual





#### INTRODUCTION

Thanks for choosing this led floor lamp, which has a slender and flexible goosenck that can be bent in any diection to light all the spaces of your home.

#### SPECIFICATIONS



#### WARNING

- Do not use with power supply voltage other than 120 V AC.
- Do not cut or shorten the power cord.
- Do not cover the lamp or place anything on top of it when it is in operation.
- Do not operate the lamp near water. For indoor use only.
- When cleaning the product, please avoid water inside the product. Do not operaate this lamp in close proximity to flammable or combustible vapors, such as areosol spray products, or where oxygen is being administered.

#### WHAT TOU GET

1 x floor lamp 1 x power adapter 1 x user manual 1 x remote control



### 2 WAYS TO CONTROL

With memory feature, the light ON or OFF / Brightness / Color Temperature will remain set once its set.

#### 1. TOUCH CONTROLLER



### - Turn ON/OFF

The switch will never blink to protect your eyes during the