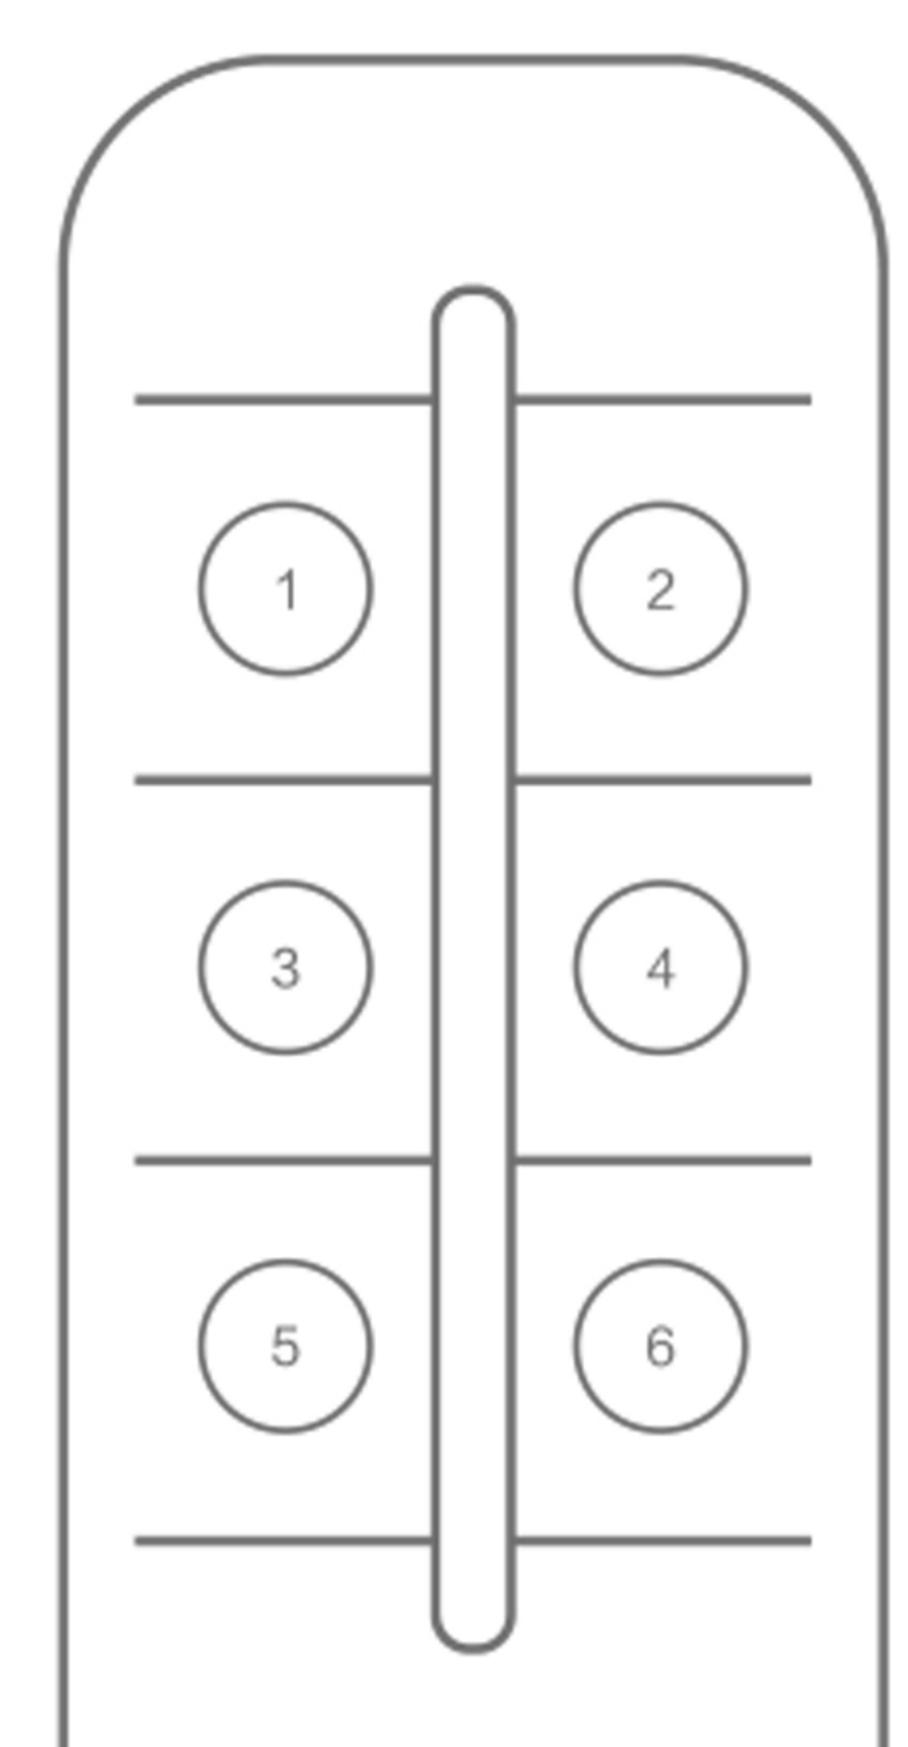

### 2. REMOTE CONTROLLER

Please make sure the remote controller is directed at the infrared receiver head on the floor lamp.

1.(ON/OFF):switch

### 2.45min:45min timed

- 3. -∅́- :Dimming
- 4. -∯- :Brightening
- 5.CCT:Change color
- 6. 🥲 :Night Light

#### Note:

Press and hold the brightness or color temperature button could speed up the adjustment. Sleep timer & 6 modes need to be set with remote controller.