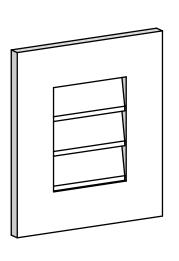

## GVPVE14X1601SN

14"W X 16"H RECTANGLE SURFACE MOUNT PVC GABLE VENT: NON-FUNCTIONAL, W/ 3-1/2"W X 1"P STANDARD FRAME

**FRONT** 

SIDE

LOUVER HEIGHT: 3" LOUVER QTY: 3

EKENA MILLWORK 2300 WEST MAIN ST. CLARKSVILLE, TX 75426 TOLL FREE: 866-607-0453 WWW.EKENAMILLWORK.COM