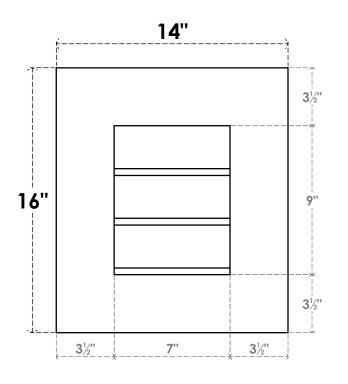

## GVPVE14X1601SN

14"W X 16"H RECTANGLE SURFACE MOUNT PVC GABLE VENT: NON-FUNCTIONAL, W/ 3-1/2"W X 1"P STANDARD FRAME

**FRONT** 

SIDE

LOUVER HEIGHT: 3" LOUVER QTY: 3

EKENA MILLWORK 2300 WEST MAIN ST. CLARKSVILLE, TX 75426 TOLL FREE: 866-607-0453 WWW.EKENAMILLWORK.COM