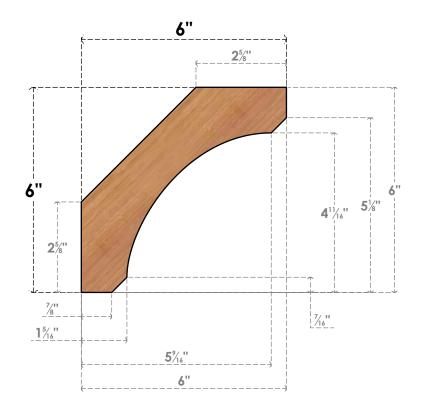

## SIDE

## BRC04X06X06LEC00SWR

3 1/2"W X 6"D X 6"H LEGACY SMOOTH BRACE, WESTERN RED CEDAR