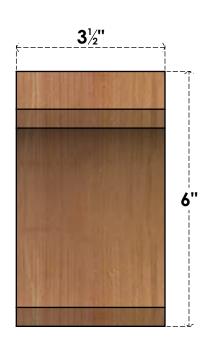

## **FRONT**

**EKENA MILLWORK** 2300 WEST MAIN ST. CLARKSVILLE, TX 75426 TOLL FREE: 866-607-0453 WWW.EKENAMILLWORK.COM

## BRC04X06X06LEC00SWR

3 1/2"W X 6"D X 6"H LEGACY SMOOTH BRACE, WESTERN RED CEDAR