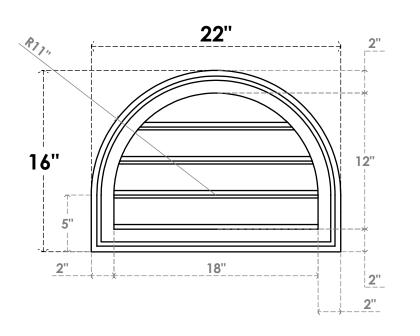

## GVPRT22X1602SF

22"W X 16"H ROUND TOP SURFACE MOUNT PVC GABLE VENT: FUNCTIONAL, W/ 2"W X 1-1/2"P **BRICKMOULD FRAME** 

**VENTING AREA: 12.36 SQ IN** 

LOUVER HEIGHT: 3"

LOUVER QTY: 4

**FRONT** 

SIDE

1. INSTALLATION TO BE COMPLETED IN ACCORDANCE WITH MANUFACTURER'S SPECIFICATIONS. 2. DRAWING MAY NOT BE TO SCALE