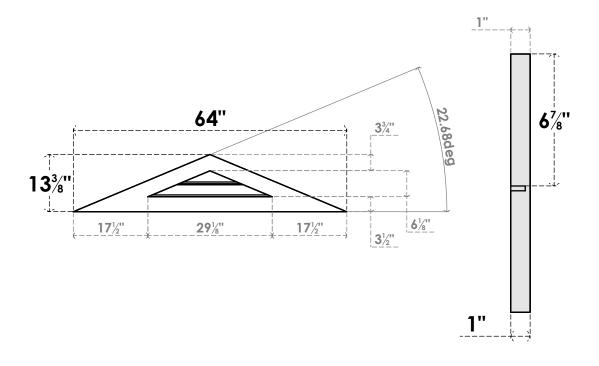

## GVPTR64X1301SF

64"W X 13-3/8"H TRIANGLE SURFACE MOUNT PVC GABLE VENT 5/12 PITCH: FUNCTIONAL, W/ 3-1/2"W X 1"P STANDARD FRAME

**VENTING AREA: 3.64 SQ IN** 

LOUVER HEIGHT: 3" LOUVER QTY: 2

**FRONT** 

SIDE