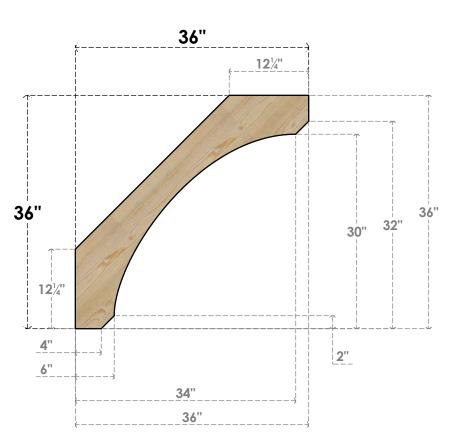

## BRC04X36X36LEC00RDF

4"W X 36"D X 36"H LEGACY ROUGH SAWN BRACE, DOUGLAS FIR

SIDE

## **FRONT**

**EKENA MILLWORK** 2300 WEST MAIN ST. CLARKSVILLE, TX 75426 TOLL FREE: 866-607-0453 WWW.EKENAMILLWORK.COM

## **NOTES**

- 1. INSTALLATION TO BE COMPLETED IN ACCORDANCE WITH MANUFACTURER'S SPECIFICATIONS.
  2. DRAWING MAY NOT BE TO SCALE
- 3. THIS DRAWING IS INTENDED FOR DESIGN AND PLANNING PURPOSES ONLY.
- 4. ALL INFORMATION CONTAINED HEREIN WAS CURRENT AT THE TIME OF DEVELOPMENT BUT MUST BE REVIEWED AND APPROVED BY THE PRODUCT MANUFACTURER TO BE CONSIDERED ACCURATE.
- 5. PRODUCTS ARE NOT KILN DRIED. THIS ITEM IS UNIQUE AND WILL CONTAIN THE NATURAL VARIATIONS THAT THE WOOD SPECIES OFFERS. THIS MAY RESULT IN VARIATIONS UP TO 1/4"