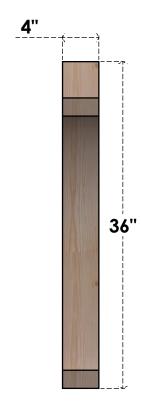

## BRC04X36X36LEC00RDF

4"W X 36"D X 36"H LEGACY ROUGH SAWN BRACE, DOUGLAS FIR

SIDE

## **FRONT**

**EKENA MILLWORK** 2300 WEST MAIN ST. CLARKSVILLE, TX 75426 TOLL FREE: 866-607-0453 WWW.EKENAMILLWORK.COM

## **NOTES**

- 1. INSTALLATION TO BE COMPLETED IN ACCORDANCE WITH MANUFACTURER'S SPECIFICATIONS.
  2. DRAWING MAY NOT BE TO SCALE
- 3. THIS DRAWING IS INTENDED FOR DESIGN AND PLANNING PURPOSES ONLY.
- 4. ALL INFORMATION CONTAINED HEREIN WAS CURRENT AT THE TIME OF DEVELOPMENT BUT MUST BE REVIEWED AND APPROVED BY THE PRODUCT MANUFACTURER TO BE CONSIDERED ACCURATE.
- 5. PRODUCTS ARE NOT KILN DRIED. THIS ITEM IS UNIQUE AND WILL CONTAIN THE NATURAL VARIATIONS THAT THE WOOD SPECIES OFFERS. THIS MAY RESULT IN VARIATIONS UP TO 1/4"