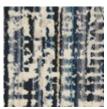

HALF MOON

m090-018-131-a

**COLLECTION:** Caracole Upholstery

**DIMENSIONS:** 28.25W x 25.5D x 29.75H

A modern beauty, this shapely chair offers brilliance in every curve. Inspired by the splendor of a geyser erupting with steam and water, it blends shades of cerulean blue and smoke grey with a Dusty Silver finish. Its metal crescent back is finished in a bold shade of cerulean blue and appears to float above its upholstered seat cushion. A richly textured graphic pattern of cerulean and smoke adds depth and dimension to the seat cushion and inside seat back, while button tufting adds a designer touch. Its lasting character feels retroinspired yet thoroughly fresh and modernized.

**CONSTRUCTION:** Plush poly foam cushion. | Webbed seat.

## FINISH:





Soft Radiance

## **FABRIC:**



Body Fabric: 8311-10CC