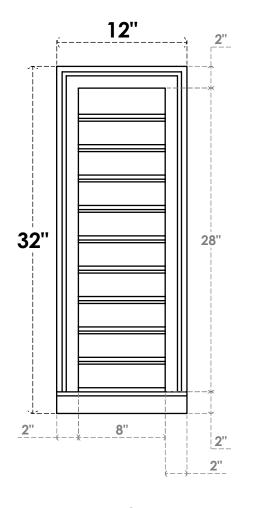

## **GVPVE12X3203SF**

12"W X 32"H RECTANGLE SURFACE MOUNT PVC GABLE VENT: FUNCTIONAL, W/ 2"W X 2"P **BRICKMOULD SILL FRAME** 

**VENTING AREA: 18 SQ IN** LOUVER HEIGHT: 2 3/4"

LOUVER QTY: 10

**FRONT** 

SIDE