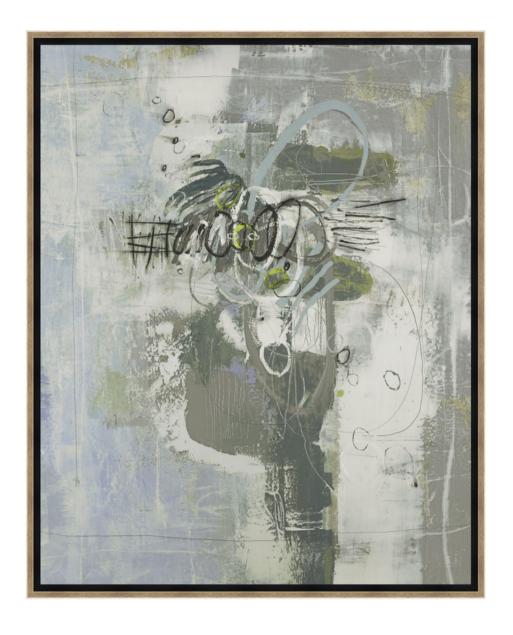

## **Never Alone 1**

D986S19717-1818

Never Alone combines elements of both Modern and Contemporary Art to create an innovative work of art on canvas. The abstract nature of the work that includes the overall composition and color choice speaks to its Modern side while the use of hand-drawn lines and graffiti marks situates it in the contemporary realm. The color scheme in steel grey, khaki, baby blue, and cream gives the work a Modern feel.

A graceful blend of earth tones allows the eye to be drawn toward a central abstract form in this exclusive addition to ART by TA.

Frame Width: 0.625 in

W 61 x D 1½ x H 76 inches

Material(s): Canvas
Collection: Art by TA