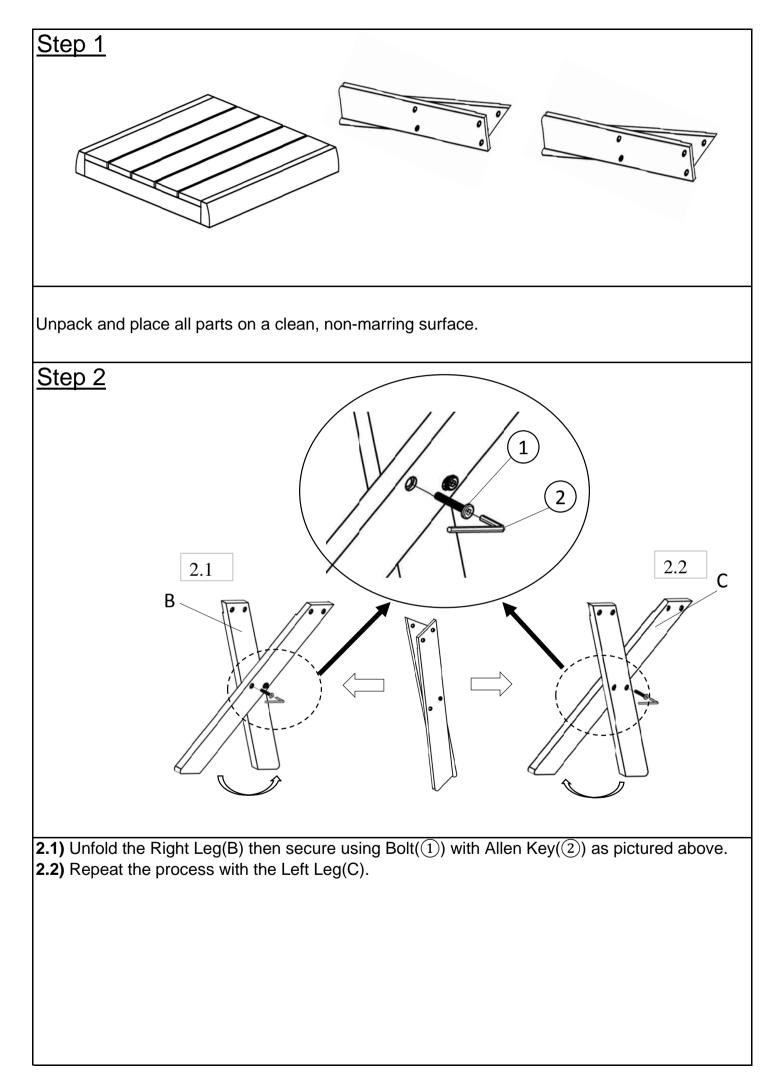

For turning the Table and to prevent damage to the Table, 02 persons may be needed to execute this action.

| Parts List |         |                    |     |
|------------|---------|--------------------|-----|
| Label      | Picture | Description        | QTY |
| A          |         | Table Top          | 1   |
| В          |         | Foldable Right Leg | 1   |
| С          |         | Foldable Left Leg  | 1   |
| Hardware   |         |                    |     |
| Label      | Picture | Description        | QTY |
| 1          | ()      | Bolt (M6*30mm)     | 11  |
| 2          |         | Allen Key          | 2   |







| Care & Ma       | aintenance                                                                                                                                                                                                    |
|-----------------|---------------------------------------------------------------------------------------------------------------------------------------------------------------------------------------------------------------|
| o <u>≞</u> ● Do | o not put hot items directly on furniture surface.                                                                                                                                                            |
| ⊗ – – Do        | o not clean furniture with harsh cleansers or polish.