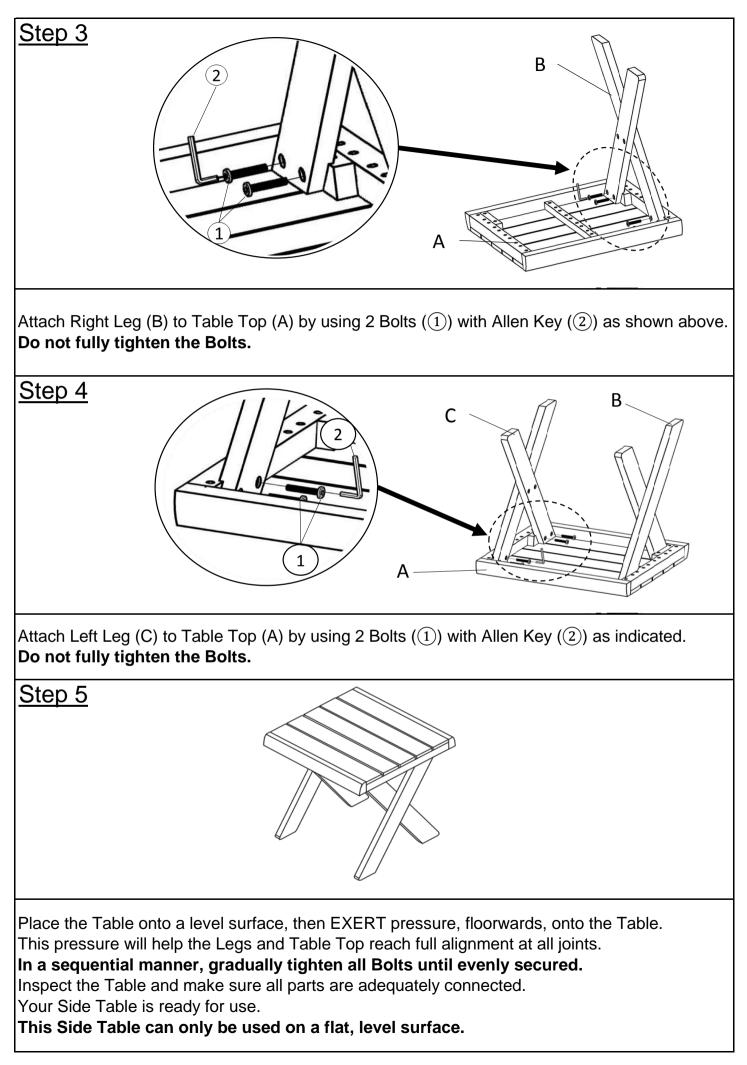

For turning the Table and to prevent damage to the Table, 02 persons may be needed to execute this action.

| Parts List |         |                    |     |
|------------|---------|--------------------|-----|
| Label      | Picture | Description        | QTY |
| A          |         | Table Top          | 1   |
| В          |         | Foldable Right Leg | 1   |
| С          |         | Foldable Left Leg  | 1   |
| Hardware   |         |                    |     |
| Label      | Picture | Description        | QTY |
| 1          | ()      | Bolt (M6*30mm)     | 11  |
| 2          |         | Allen Key          | 2   |







| Care & Ma       | aintenance                                                                                                                                                                                                    |
|-----------------|---------------------------------------------------------------------------------------------------------------------------------------------------------------------------------------------------------------|
| o <u>≞</u> ● Do | o not put hot items directly on furniture surface.                                                                                                                                                            |
| ⊗ – – Do        | o not clean furniture with harsh cleansers or polish.