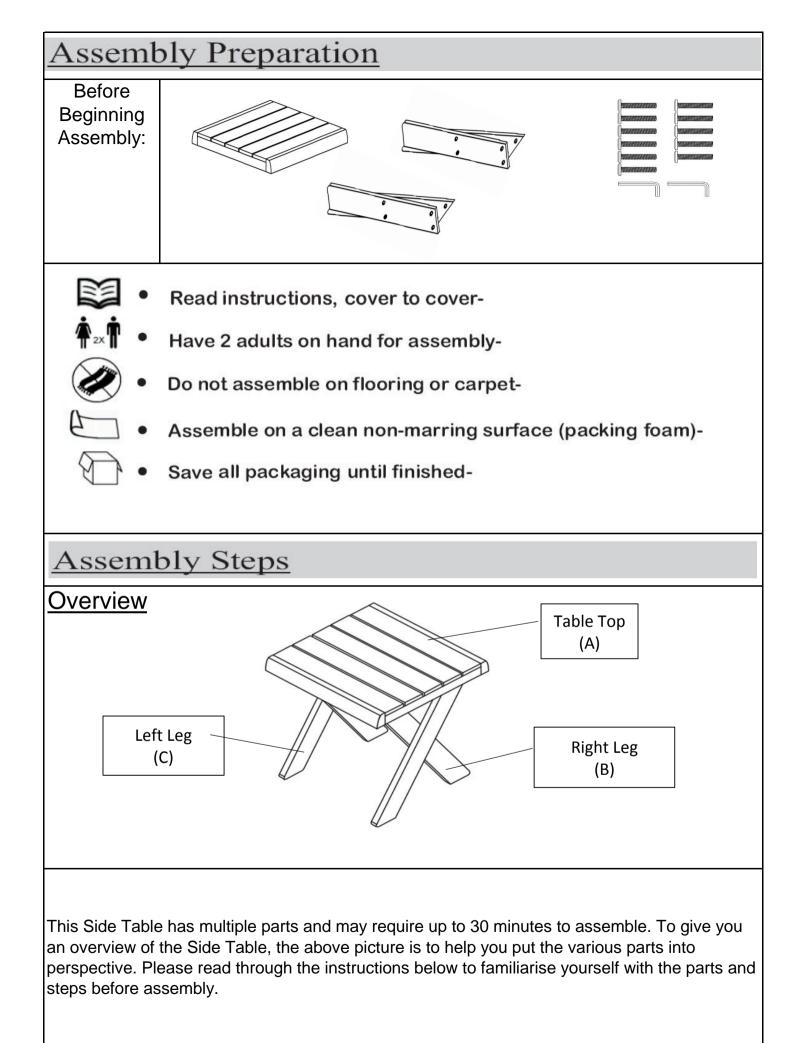

For turning the Table and to prevent damage to the Table, 02 persons may be needed to execute this action.

| Parts List |         |                    |     |
|------------|---------|--------------------|-----|
| Label      | Picture | Description        | QTY |
| A          |         | Table Top          | 1   |
| В          |         | Foldable Right Leg | 1   |
| С          |         | Foldable Left Leg  | 1   |
| Hardware   |         |                    |     |
| Label      | Picture | Description        | QTY |
| 1          | ()      | Bolt (M6*30mm)     | 11  |
| 2          |         | Allen Key          | 2   |