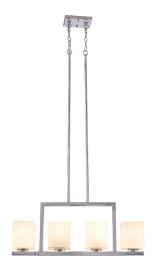

## 4-Light Pendant

## Polished Chrome

## **SPECIFICATIONS**

MOUNTING: Recessed Ceiling

SLOPED CEILING ADAPTABLE: No

LAMPTYPE I: 4 lamps 60W Incandescent

BULB INCLUDED: No
WATTS PER BULB: 60W
TOTAL WATTAGE: 240W
DIMMABLE: Yes

ASSEMBLED DIMENSIONS:  $57.5" \text{ H} \times 28" \text{ L} \times 4.5" \text{ D}$ 

Steel

**WEIGHT:** 12.63 lbs.

BACKPLATE DIMENSIONS: N/A

MATERIAL CONSTRUCTION:

**CANOPY/PLATE DIMENSIONS:**  $0.8" \text{ H} \times 4.9" \text{ D}$ 

GLASS/SHADE DIMENSIONS: 5.5"  $H \times 4.5$ "  $L \times 4.5$ " D

GLASS/SHADE MATERIAL: Glass
GLASS/SHADE TYPE: Frosted
GLASS/SHADE COLOR: White

LED BRIGHTNESS (LUMENS): N/A

LED COLOR CORRELATED TEMPERATURE (CCT): N/A

LED COLOR RENDERING INDEX (CRI): N/A

LED EFFICACY: N/A