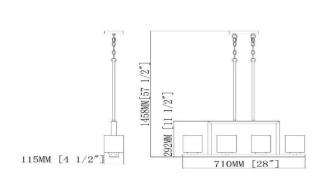

## **SPECIFICATIONS**

MOUNTING: Recessed Ceiling

SLOPED CEILING ADAPTABLE: No

LAMPTYPE I: 4 lamps 60W Incandescent

BULB INCLUDED: No
WATTS PER BULB: 60W
TOTAL WATTAGE: 240W
DIMMABLE: Yes

ASSEMBLED DIMENSIONS:  $57.5" \text{ H} \times 28" \text{ L} \times 4.5" \text{ D}$ 

Steel

**WEIGHT:** 12.63 lbs.

BACKPLATE DIMENSIONS: N/A

MATERIAL CONSTRUCTION:

**CANOPY/PLATE DIMENSIONS:**  $0.8" \text{ H} \times 4.9" \text{ D}$ 

GLASS/SHADE DIMENSIONS: 5.5"  $H \times 4.5$ "  $L \times 4.5$ " D