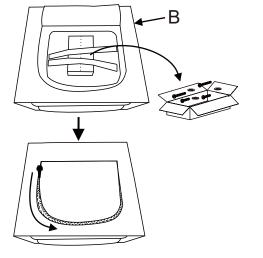

## **PARTS**

| S.No. | DESCRIPTION |            | QTY |
|-------|-------------|------------|-----|
| Α     |             | Front foot | 4   |
| В     |             | Seat frame | 1   |
|       |             |            |     |

Remove the tool box from the bottom of the seat and zip it up.

Install the front foot to the bottom of the seat.

Install the back foot to the bottom of the seat.

STEP 2

Be sure to check all packing material carefully for small parts, which may have come loose inside the carton during shipment.