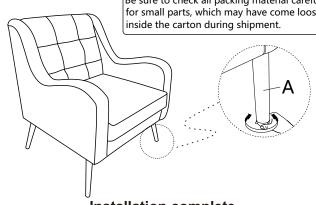

Remove the tool box from the bottom of the seat and zip it up.

Install the front foot to the bottom of the seat.

Install the back foot to the bottom of the seat.

STEP 2

Be sure to check all packing material carefully for small parts, which may have come loose inside the carton during shipment.

Installation complete.