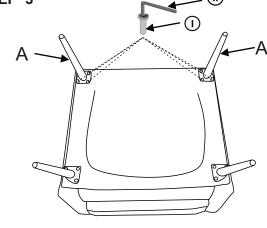

## **PARTS**

| S.No. | DESCRIPTION |            | QTY |
|-------|-------------|------------|-----|
| Α     |             | Front foot | 4   |
| В     |             | Seat frame | 1   |
|       |             |            |     |

## **HARDWARE**

| S.No.    | DESCRIPTION |                        | QTY |
|----------|-------------|------------------------|-----|
| <u>(</u> |             | FALLEN BOLT<br>M6*18MM | 12  |
| (11)     |             | ALLEN KEY<br>M6        | 1   |
|          |             |                        |     |
|          |             |                        |     |

Remove the tool box from the bottom of the seat and zip it up.

Install the front foot to the bottom of the seat.

Install the back foot to the bottom of the seat.

STEP 2

Be sure to check all packing material carefully for small parts, which may have come loose inside the carton during shipment.