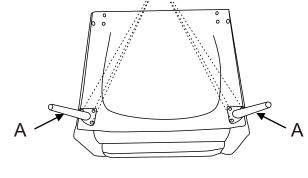

## **PARTS**

| S.No. | DESCRIPTION |            | QTY |
|-------|-------------|------------|-----|
| Α     |             | Front foot | 4   |
| В     |             | Seat frame | 1   |
|       |             |            |     |

## **HARDWARE**

| S.No.    | DESCRIPTION |                        | QTY |
|----------|-------------|------------------------|-----|
| <u>(</u> |             | FALLEN BOLT<br>M6*18MM | 12  |
| (11)     |             | ALLEN KEY<br>M6        | 1   |
|          |             |                        |     |
|          |             |                        |     |

Remove the tool box from the bottom of the seat and zip it up.

Install the front foot to the bottom of the seat.

Install the back foot to the bottom of the seat.

STEP 2

Be sure to check all packing material carefully for small parts, which may have come loose inside the carton during shipment.