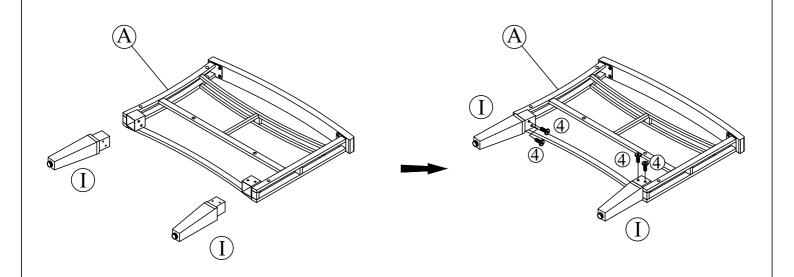

**HARDWARE** 

**STEP 1** (2 x Chair assembly) Connect Right frame (A) & Leg wooden (I) with Screw (4)

(4)\*4 A\*1 I\*2

STEP 2

Connect Right frame (A) & Leg wooden (I) with Screw (4)

**4**\*4 B\*1 I\*2