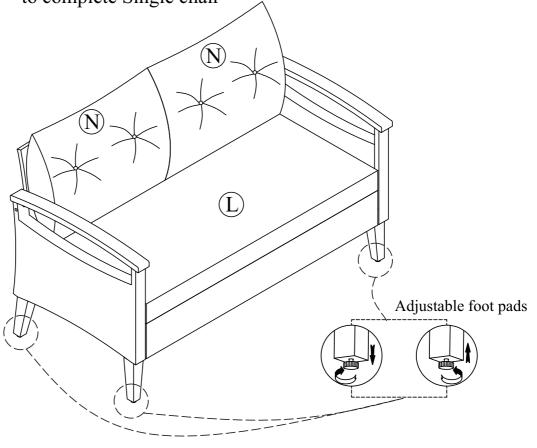

## **STEP 12**

Put on Bench cushion (L) & Back pillow (N) to complete Single chair

N\*2 L\*