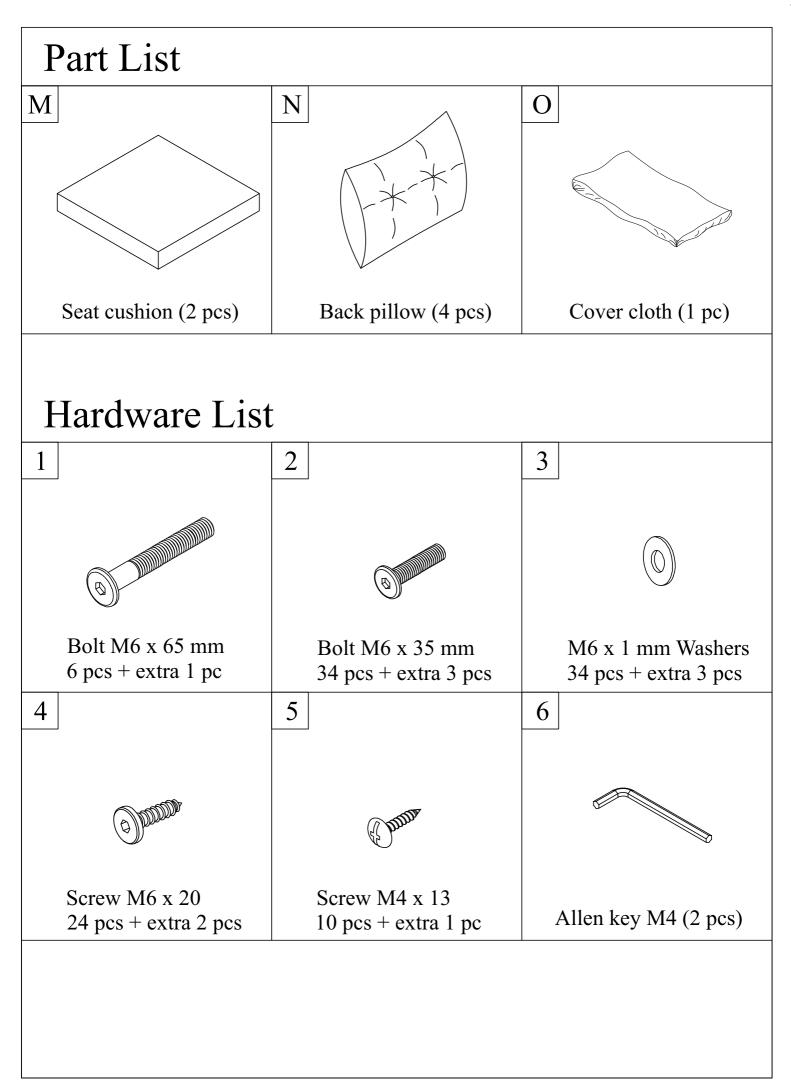

M x2

## WF300784

A x 3

B x 3

N x 4

I x 12

J x 2

K x 2

O x 1

**HARDWARE** 

**STEP 1** (2 x Chair assembly) Connect Right frame (A) & Leg wooden (I) with Screw (4)

(4)\*4 A\*1 I\*2

STEP 2

Connect Right frame (A) & Leg wooden (I) with Screw (4)

**4**\*4 B\*1 I\*2

#### STEP 3

Connect Back frame (D) & Seat frame (C) with Bolt (2) & Washer (3)

## ②\*1 3\*1 C\*1 D\*1

#### STEP 5

Connect part from Step 4 & part from Step 2 with Bolt (2) & Washer (3)

## 2\*4 3\*4 B\*1

#### STEP 4

Connect part from Step 3 & part from Step 1 with Bolt (2) & Washer (3)

2\*4 3\*4 A\*1

#### STEP 6

Connect part from Step 3 & part from Step 1, Step 2 with Bolt (1) & Washer (3)

### STEP 9

Connect part from Step 8 & part from Step 1 with Bolt (2) & Washer (3)

②\*4 3\*4 A\*1

## **STEP 10**

Connect part from Step 9 & part from Step 2 with Bolt (2) & Washer (3)

2\*4||3\*4|| B\*1

## **STEP 11**

Connect part from Step 8 & part from Step 1, Step 2 with Bolt (1) & Washer (3)