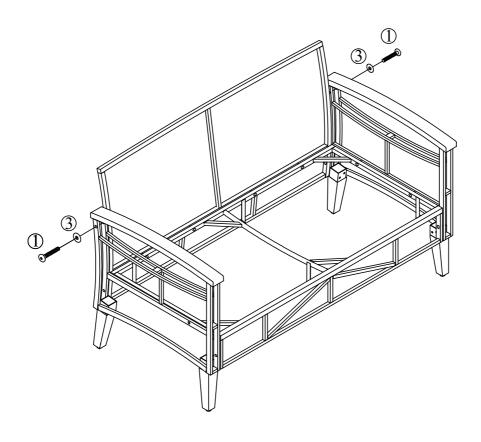

## **STEP 11**

Connect part from Step 8 & part from Step 1, Step 2 with Bolt (1) & Washer (3)