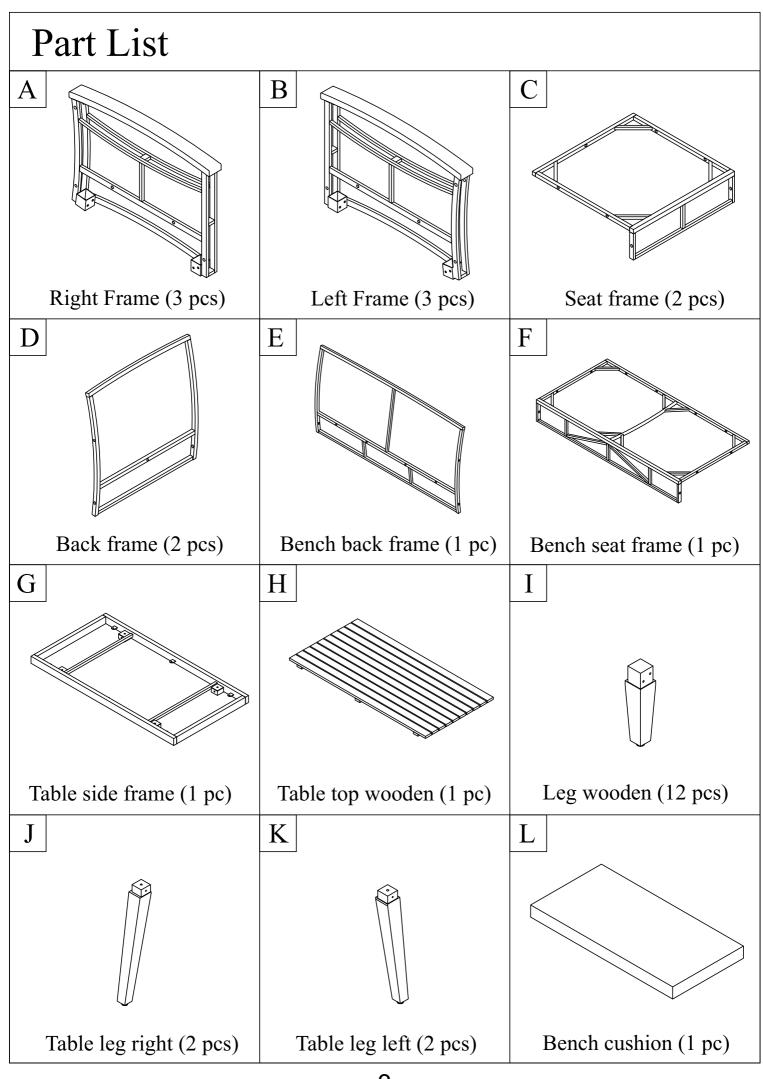

## WF300783

D x 2

E x 1

C x2

F x 1

G x1

H x 1

L x1

M x2

## WF300784

A x 3

B x 3

N x 4

I x 12

J x 2

K x 2

O x 1