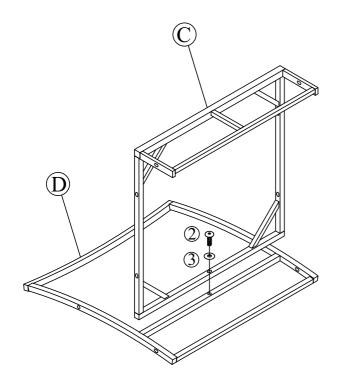

#### STEP 3

Connect Back frame (D) & Seat frame (C) with Bolt (2) & Washer (3)

## ②\*1 3\*1 C\*1 D\*1