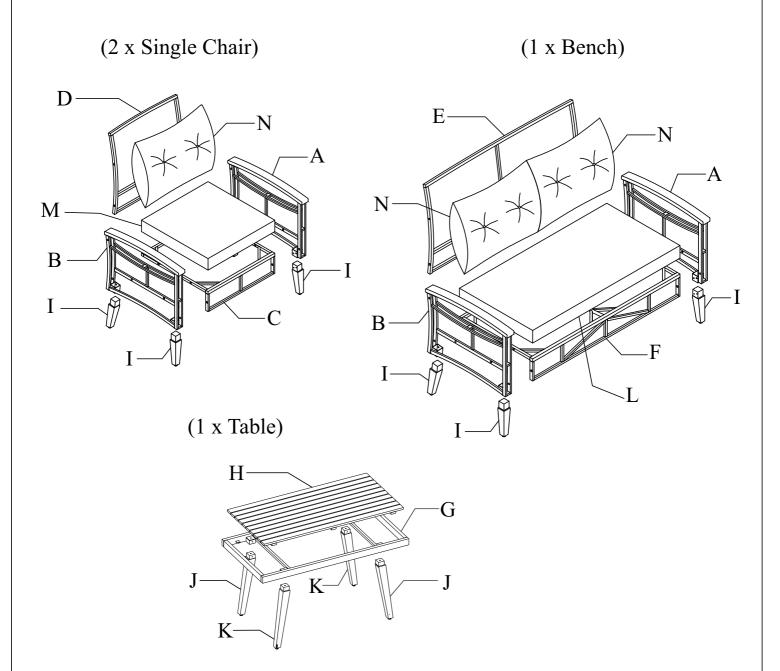

**HARDWARE** 

**STEP 1** (2 x Chair assembly) Connect Right frame (A) & Leg wooden (I) with Screw (4)

(4)\*4 A\*1 I\*2

STEP 2

Connect Right frame (A) & Leg wooden (I) with Screw (4)

**4**\*4 B\*1 I\*2

#### STEP 3

Connect Back frame (D) & Seat frame (C) with Bolt (2) & Washer (3)

## ②\*1 3\*1 C\*1 D\*1

#### STEP 5

Connect part from Step 4 & part from Step 2 with Bolt (2) & Washer (3)

## 2\*4 3\*4 B\*1

#### STEP 4

Connect part from Step 3 & part from Step 1 with Bolt (2) & Washer (3)

2\*4 3\*4 A\*1

#### STEP 6

Connect part from Step 3 & part from Step 1, Step 2 with Bolt (1) & Washer (3)

### STEP 9

Connect part from Step 8 & part from Step 1 with Bolt (2) & Washer (3)

②\*4 3\*4 A\*1

## **STEP 10**

Connect part from Step 9 & part from Step 2 with Bolt (2) & Washer (3)

2\*4||3\*4|| B\*1

## **STEP 11**

Connect part from Step 8 & part from Step 1, Step 2 with Bolt (1) & Washer (3)

## **STEP 12**

Put on Bench cushion (L) & Back pillow (N) to complete Single chair

N\*2 L\*

## **STEP 13** (1 x Table assembly)

Connect Table side frame (G) & Table leg right (J), Table leg left (K) with Bolt (2) & Washer (3), Screw (5)

#### **STEP 14**

Connect part from Step 13 & Table top wooden (H) with Screw (5)

#### **STEP 15**

Table assembly have completed

(5)\*4 B\*1