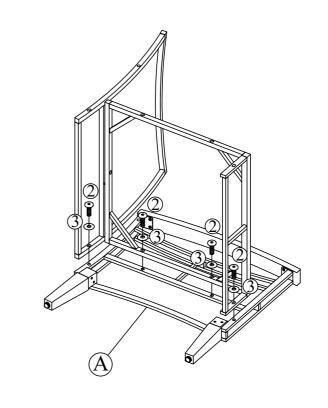

### STEP 9

Connect part from Step 8 & part from Step 1 with Bolt (2) & Washer (3)

②\*4 3\*4 A\*1

## **STEP 10**

Connect part from Step 9 & part from Step 2 with Bolt (2) & Washer (3)

2\*4||3\*4|| B\*1