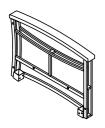

#### STEP 3

Connect Back frame (D) & Seat frame (C) with Bolt (2) & Washer (3)

## ②\*1 3\*1 C\*1 D\*1

#### STEP 5

Connect part from Step 4 & part from Step 2 with Bolt (2) & Washer (3)

## 2\*4 3\*4 B\*1

#### STEP 4

Connect part from Step 3 & part from Step 1 with Bolt (2) & Washer (3)

2\*4 3\*4 A\*1

#### STEP 6

Connect part from Step 3 & part from Step 1, Step 2 with Bolt (1) & Washer (3)