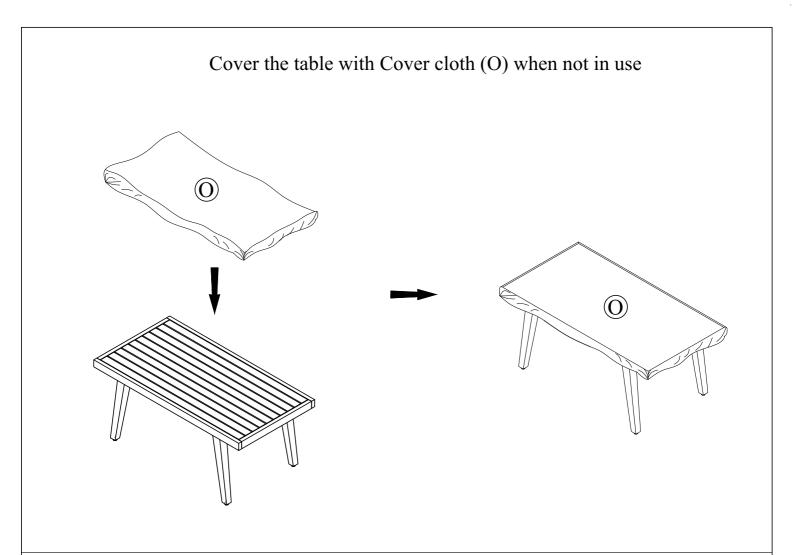

# STEP 6

Connect part from Step 3 & part from Step 1, Step 2 with Bolt (1) & Washer (3)





### STEP 9

Connect part from Step 8 & part from Step 1 with Bolt (2) & Washer (3)



②\*4 3\*4 A\*1

## **STEP 10**

Connect part from Step 9 & part from Step 2 with Bolt (2) & Washer (3)



2\*4||3\*4|| B\*1

## **STEP 11**

Connect part from Step 8 & part from Step 1, Step 2 with Bolt (1) & Washer (3)



## **STEP 12**

Put on Bench cushion (L) & Back pillow (N) to complete Single chair



N\*2 L\*

## **STEP 13** (1 x Table assembly)

Connect Table side frame (G) & Table leg right (J), Table leg left (K) with Bolt (2) & Washer (3), Screw (5)





#### **STEP 14**

Connect part from Step 13 & Table top wooden (H) with Screw (5)



#### **STEP 15**

Table assembly have completed



(5)\*4 B\*1