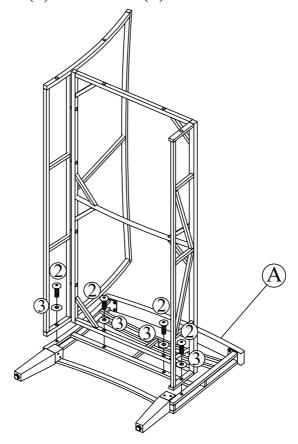

### STEP 9

Connect part from Step 8 & part from Step 1 with Bolt (2) & Washer (3)

②\*4 3\*4 A\*1

## **STEP 10**

Connect part from Step 9 & part from Step 2 with Bolt (2) & Washer (3)

2\*4||3\*4|| B\*1