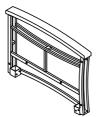

### STEP 9

Connect part from Step 8 & part from Step 1 with Bolt (2) & Washer (3)

②\*4 3\*4 A\*1

## **STEP 10**

Connect part from Step 9 & part from Step 2 with Bolt (2) & Washer (3)

2\*4||3\*4|| B\*1

## **STEP 11**

Connect part from Step 8 & part from Step 1, Step 2 with Bolt (1) & Washer (3)

## **STEP 12**

Put on Bench cushion (L) & Back pillow (N) to complete Single chair

N\*2 L\*