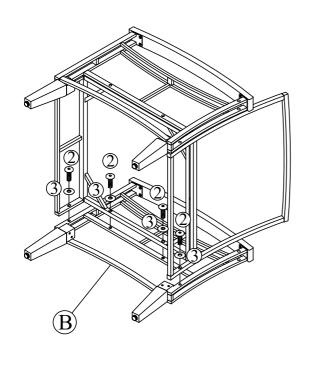

#### STEP 6

Connect part from Step 3 & part from Step 1, Step 2 with Bolt (1) & Washer (3)

## **STEP 11**

Connect part from Step 8 & part from Step 1, Step 2 with Bolt (1) & Washer (3)