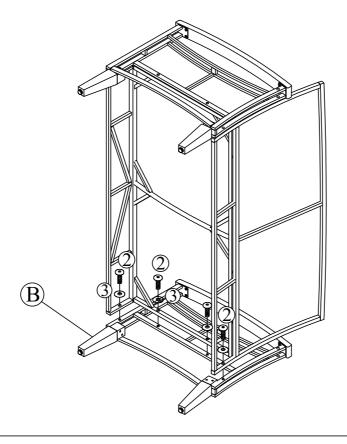

### STEP 9

Connect part from Step 8 & part from Step 1 with Bolt (2) & Washer (3)

②\*4 3\*4 A\*1