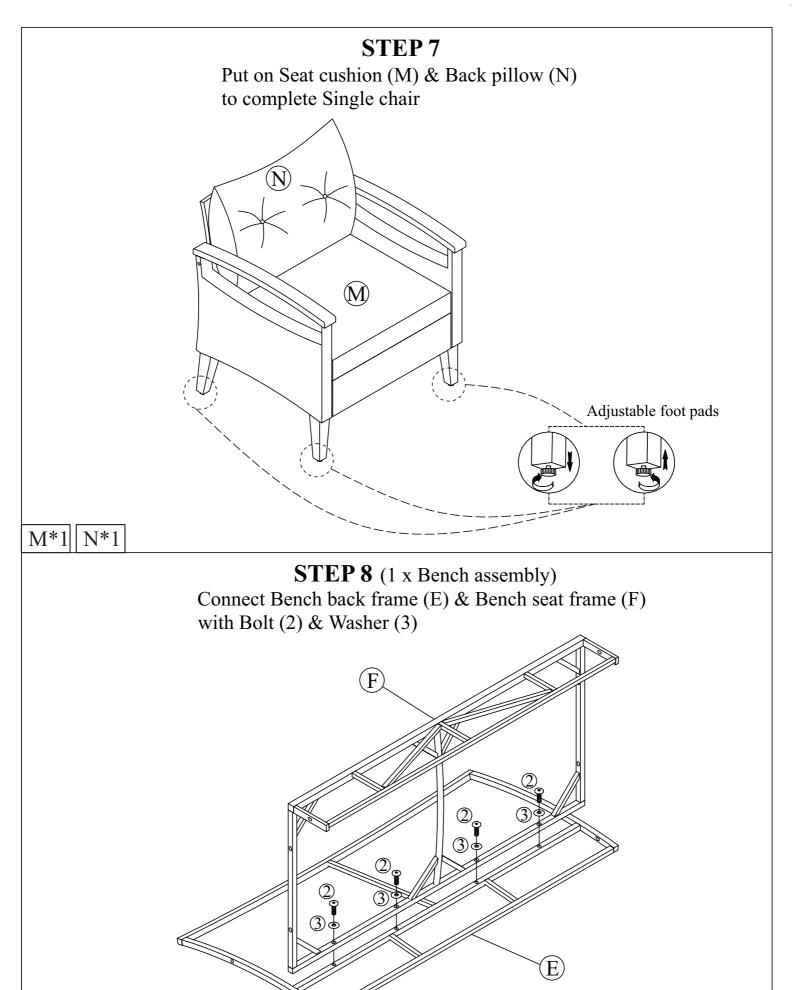

## **STEP 12**

Put on Bench cushion (L) & Back pillow (N) to complete Single chair

N\*2 L\*