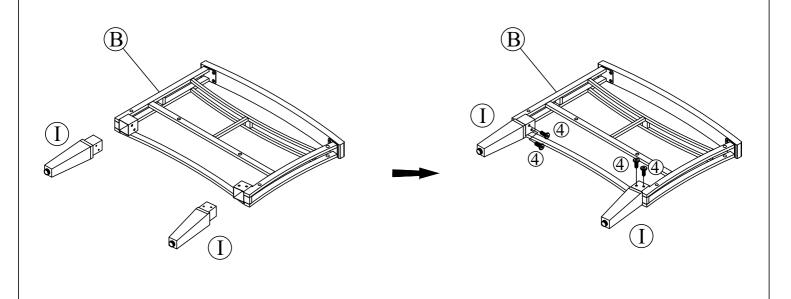

**HARDWARE** 

**STEP 1** (2 x Chair assembly) Connect Right frame (A) & Leg wooden (I) with Screw (4)

(4)\*4 A\*1 I\*2

STEP 2

Connect Right frame (A) & Leg wooden (I) with Screw (4)

**4**\*4 B\*1 I\*2