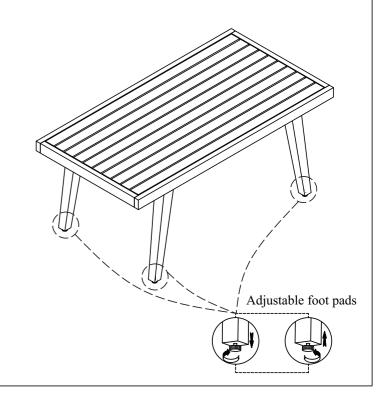

3\*4 A\*1

#### STEP 6

Connect part from Step 3 & part from Step 1, Step 2 with Bolt (1) & Washer (3)





### STEP 9

Connect part from Step 8 & part from Step 1 with Bolt (2) & Washer (3)



②\*4 3\*4 A\*1

## **STEP 10**

Connect part from Step 9 & part from Step 2 with Bolt (2) & Washer (3)



2\*4||3\*4|| B\*1

## **STEP 11**

Connect part from Step 8 & part from Step 1, Step 2 with Bolt (1) & Washer (3)



## **STEP 12**

Put on Bench cushion (L) & Back pillow (N) to complete Single chair



N\*2 L\*

## **STEP 13** (1 x Table assembly)

Connect Table side frame (G) & Table leg right (J), Table leg left (K) with Bolt (2) & Washer (3), Screw (5)





#### **STEP 14**

Connect part from Step 13 & Table top wooden (H) with Screw (5)



#### **STEP 15**

Table assembly have completed



(5)\*4 B\*1