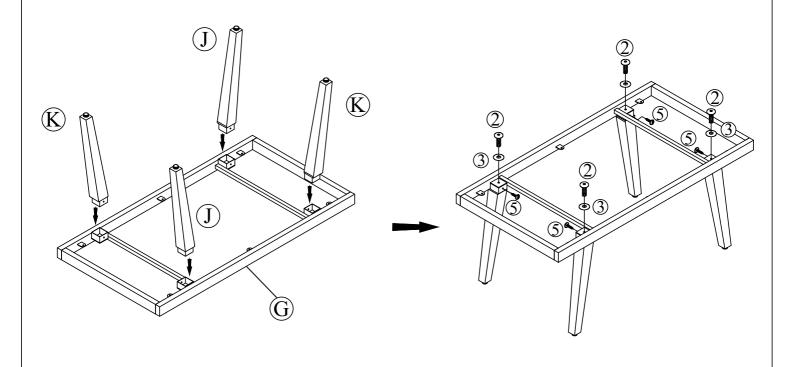

## **STEP 13** (1 x Table assembly)

Connect Table side frame (G) & Table leg right (J), Table leg left (K) with Bolt (2) & Washer (3), Screw (5)