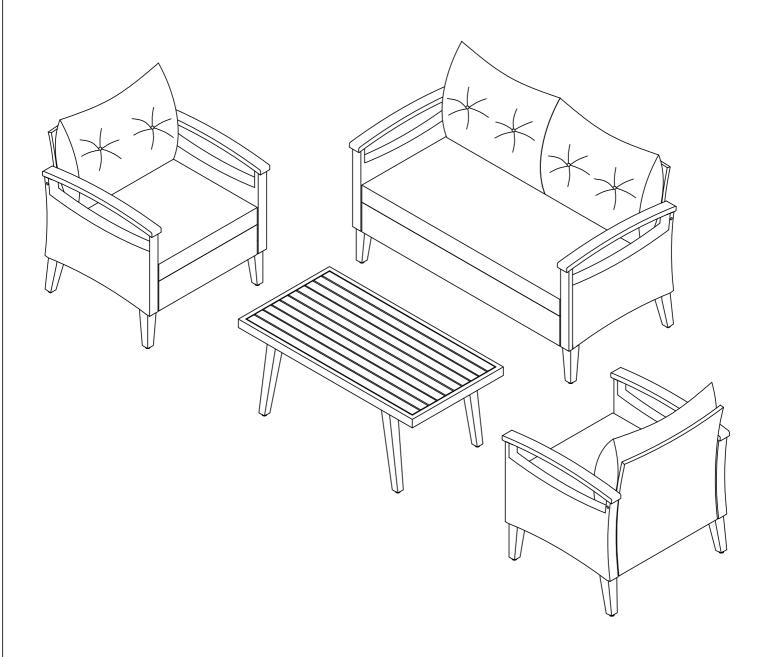

# 4-PIECE PATIO FURNITURE SETS

NOTE: 50% TIGHTEN BEFORE FIXING ALL BOLTS

WF300783 WF300784