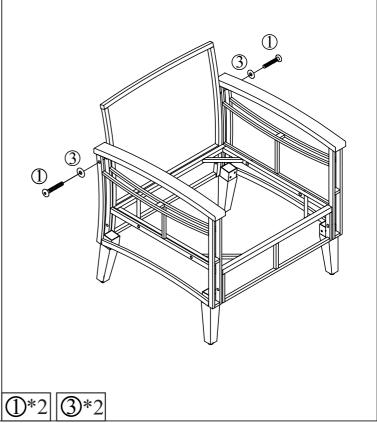

## **STEP 12**

Put on Bench cushion (L) & Back pillow (N) to complete Single chair

N\*2 L\*