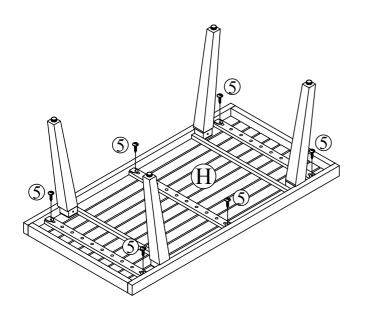

#### **STEP 14**

Connect part from Step 13 & Table top wooden (H) with Screw (5)