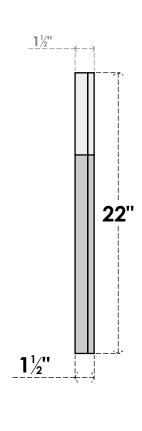

## **GVPOT22X2202SN**

22"W X 22"H OCTAGONAL TOP SURFACE MOUNT PVC GABLE VENT: NON-FUNCTIONAL, W/ 2"W X 1-1/2"P BRICKMOULD FRAME

**FRONT** 

SIDE

LOUVER HEIGHT: 2 5/8"

LOUVER QTY: 7

EKENA MILLWORK 2300 WEST MAIN ST. CLARKSVILLE, TX 75426 TOLL FREE: 866-607-0453 WWW.EKENAMILLWORK.COM