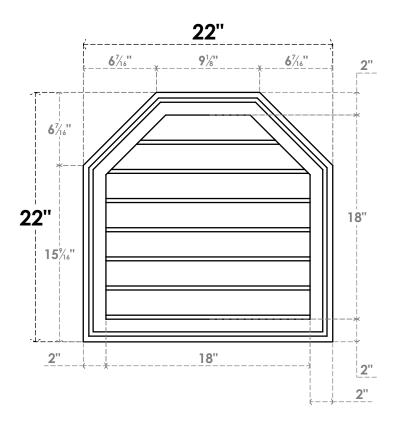

## **GVPOT22X2202SN**

22"W X 22"H OCTAGONAL TOP SURFACE MOUNT PVC GABLE VENT: NON-FUNCTIONAL, W/ 2"W X 1-1/2"P BRICKMOULD FRAME

**FRONT** 

SIDE

LOUVER HEIGHT: 2 5/8"

LOUVER QTY: 7

EKENA MILLWORK 2300 WEST MAIN ST. CLARKSVILLE, TX 75426 TOLL FREE: 866-607-0453 WWW.EKENAMILLWORK.COM