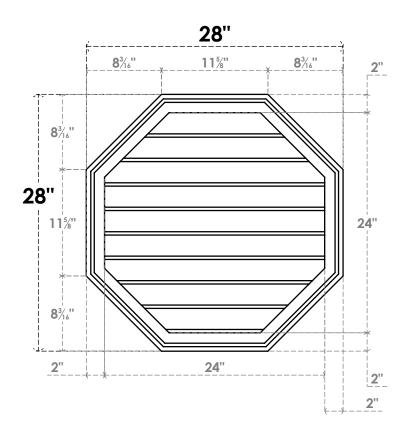

## GVPOC28X2802SN

28"W X 28"H OCTAGONAL SURFACE MOUNT PVC GABLE VENT: NON-FUNCTIONAL, W/ 2"W X 1-1/2"P BRICKMOULD FRAME

**FRONT** 

SIDE

LOUVER HEIGHT: 2 5/8"

LOUVER QTY: 9

EKENA MILLWORK 2300 WEST MAIN ST. CLARKSVILLE, TX 75426 TOLL FREE: 866-607-0453 WWW.EKENAMILLWORK.COM