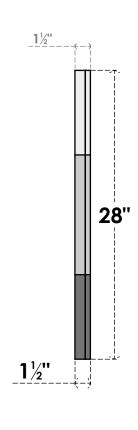

## GVPOC28X2802SN

28"W X 28"H OCTAGONAL SURFACE MOUNT PVC GABLE VENT: NON-FUNCTIONAL, W/ 2"W X 1-1/2"P BRICKMOULD FRAME

**FRONT** 

SIDE

LOUVER HEIGHT: 2 5/8"

LOUVER QTY: 9

EKENA MILLWORK 2300 WEST MAIN ST. CLARKSVILLE, TX 75426 TOLL FREE: 866-607-0453 WWW.EKENAMILLWORK.COM