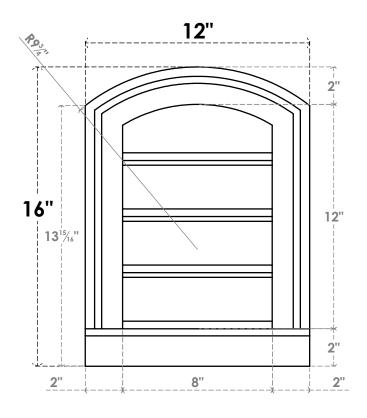

## GVPAR12X1603SF

12"W X 16"H ARCH TOP SURFACE MOUNT PVC GABLE VENT: FUNCTIONAL, W/ 2"W X 2"P **BRICKMOULD SILL FRAME** 

**FRONT** 

SIDE

**VENTING AREA: 6 SQ IN** LOUVER HEIGHT: 3"

LOUVER QTY: 4

EKENA MILLWORK 2300 WEST MAIN ST. CLARKSVILLE, TX 75426 TOLL FREE: 866-607-0453 WWW.EKENAMILLWORK.COM