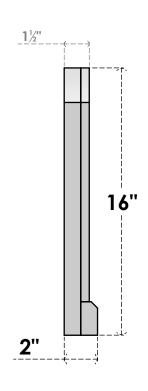

## GVPAR12X1603SF

12"W X 16"H ARCH TOP SURFACE MOUNT PVC GABLE VENT: FUNCTIONAL, W/ 2"W X 2"P **BRICKMOULD SILL FRAME** 

**FRONT** 

SIDE

**VENTING AREA: 6 SQ IN** LOUVER HEIGHT: 3"

LOUVER QTY: 4

EKENA MILLWORK 2300 WEST MAIN ST. CLARKSVILLE, TX 75426 TOLL FREE: 866-607-0453 WWW.EKENAMILLWORK.COM