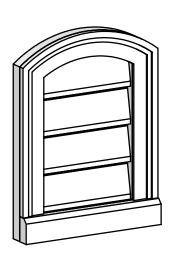

## GVPAR12X1603SF

12"W X 16"H ARCH TOP SURFACE MOUNT PVC GABLE VENT: FUNCTIONAL, W/ 2"W X 2"P **BRICKMOULD SILL FRAME** 

**FRONT** 

SIDE

**VENTING AREA: 6 SQ IN** LOUVER HEIGHT: 3"

LOUVER QTY: 4

EKENA MILLWORK 2300 WEST MAIN ST. CLARKSVILLE, TX 75426 TOLL FREE: 866-607-0453 WWW.EKENAMILLWORK.COM