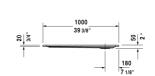

## Starck Tubs/Shower trays Shower tray # 720119000000090

|< 39 3/8" Inch >|

| Shower tray                                                                                                                                                      | Dimension              | Weight  | Order number    |
|------------------------------------------------------------------------------------------------------------------------------------------------------------------|------------------------|---------|-----------------|
| rectangle, cUPC listed, without panel,                                                                                                                           | 1/4" sanitary acrylic  |         |                 |
| Colors                                                                                                                                                           |                        |         |                 |
| 00 White                                                                                                                                                         |                        |         |                 |
| Variant                                                                                                                                                          |                        |         |                 |
| Shower tray                                                                                                                                                      | 39 3/8" x 31 1/2" Inch | 33.6 lb | 720119000000090 |
| Infobox                                                                                                                                                          |                        |         |                 |
| A grid drain or similar should be used in conjunction with a p-trap under the floor. A 4" grid drain is necessary for shower trays with a 3 1/2" (90 mm) outlet. |                        |         |                 |
| Accessory for shower trays                                                                                                                                       |                        |         |                 |
| Tile flange                                                                                                                                                      |                        |         | 790112          |
|                                                                                                                                                                  |                        |         |                 |
|                                                                                                                                                                  |                        |         |                 |

All drawings contain the necessary measurements which are subject to standard tolerances. They are stated in inch & mm and are non-binding. Exact measurements, in particular for customized installation scenarios, can only be taken from the finished ceramic piece.