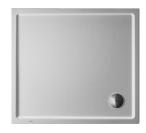

## Starck Tubs/Shower trays Shower tray # 720119000000090

|< 39 3/8" Inch >|

| Shower tray                                                                                                                                                      | Dimension              | Weight  | Order number    |
|------------------------------------------------------------------------------------------------------------------------------------------------------------------|------------------------|---------|-----------------|
| rectangle, cUPC listed, without panel,                                                                                                                           | 1/4" sanitary acrylic  |         |                 |
| Colors                                                                                                                                                           |                        |         |                 |
| 00 White                                                                                                                                                         |                        |         |                 |
| Variant                                                                                                                                                          |                        |         |                 |
| Shower tray                                                                                                                                                      | 39 3/8" x 31 1/2" Inch | 33.6 lb | 720119000000090 |
| Infobox                                                                                                                                                          |                        |         |                 |
| A grid drain or similar should be used in conjunction with a p-trap under the floor. A 4" grid drain is necessary for shower trays with a 3 1/2" (90 mm) outlet. |                        |         |                 |
| Accessory for shower trays                                                                                                                                       |                        |         |                 |
| Tile flange                                                                                                                                                      |                        |         | 790112          |
|                                                                                                                                                                  |                        |         |                 |
|                                                                                                                                                                  |                        |         |                 |