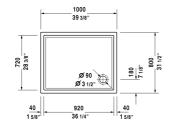

## Starck Tubs/Shower trays Shower tray # 720119000000090

|< 39 3/8" Inch >|

| Shower tray                                                                                                                                                      | Dimension              | Weight  | Order number    |
|------------------------------------------------------------------------------------------------------------------------------------------------------------------|------------------------|---------|-----------------|
| rectangle, cUPC listed, without panel,                                                                                                                           | 1/4" sanitary acrylic  |         |                 |
| Colors                                                                                                                                                           |                        |         |                 |
| 00 White                                                                                                                                                         |                        |         |                 |
| Variant                                                                                                                                                          |                        |         |                 |
| Shower tray                                                                                                                                                      | 39 3/8" x 31 1/2" Inch | 33.6 lb | 720119000000090 |
| Infobox                                                                                                                                                          |                        |         |                 |
| A grid drain or similar should be used in conjunction with a p-trap under the floor. A 4" grid drain is necessary for shower trays with a 3 1/2" (90 mm) outlet. |                        |         |                 |
| Accessory for shower trays                                                                                                                                       |                        |         |                 |
| Tile flange                                                                                                                                                      |                        |         | 790112          |
|                                                                                                                                                                  |                        |         |                 |
|                                                                                                                                                                  |                        |         |                 |

All drawings contain the necessary measurements which are subject to standard tolerances. They are stated in inch & mm and are non-binding. Exact measurements, in particular for customized installation scenarios, can only be taken from the finished ceramic piece.