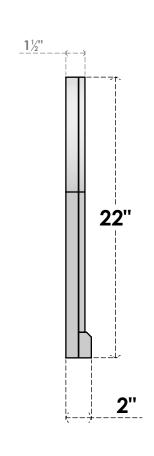

## GVPRT18X2203SN

18"W X 22"H ROUND TOP SURFACE MOUNT PVC GABLE VENT: NON-FUNCTIONAL, W/ 2"W X 2"P **BRICKMOULD SILL FRAME** 

LOUVER HEIGHT: 2 5/8"

LOUVER QTY: 7

**FRONT** 

SIDE

1. INSTALLATION TO BE COMPLETED IN ACCORDANCE WITH MANUFACTURER'S SPECIFICATIONS.
2. DRAWING MAY NOT BE TO SCALE