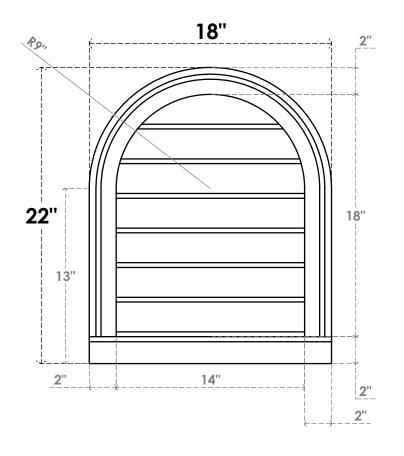

## GVPRT18X2203SN

18"W X 22"H ROUND TOP SURFACE MOUNT PVC GABLE VENT: NON-FUNCTIONAL, W/ 2"W X 2"P **BRICKMOULD SILL FRAME** 

LOUVER HEIGHT: 2 5/8"

LOUVER QTY: 7

**FRONT** 

SIDE

1. INSTALLATION TO BE COMPLETED IN ACCORDANCE WITH MANUFACTURER'S SPECIFICATIONS.
2. DRAWING MAY NOT BE TO SCALE