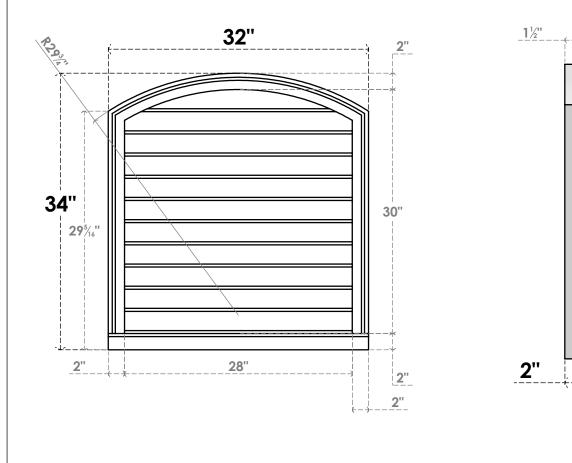

## GVPAR32X3403SN

32"W X 34"H ARCH TOP SURFACE MOUNT PVC GABLE VENT: NON-FUNCTIONAL, W/ 2"W X 2"P BRICKMOULD SILL FRAME

## FRONT

SIDE

## LOUVER HEIGHT: 2 3/4" LOUVER QTY: 11

NOTES

NOTES 1. INSTALLATION TO BE COMPLETED IN ACCORDANCE WITH MANUFACTURER'S SPECIFICATIONS. 2. DRAWING MAY NOT BE TO SCALE 3. THIS DRAWING IS INTENDED FOR DESIGN AND PLANNING PURPOSES ONLY. 4. ALL INFORMATION CONTAINED HEREIN WAS CURRENT AT THE TIME OF DEVELOPMENT BUT MUST BE REVIEWED AND APPROVED BY THE PRODUCT MANUFACTURER TO BE CONSIDERED ACCURATE. 5. ARCHITECTURAL GRADE PVC PRODUCTS ARE MADE FROM EXPANDED CELLULAR PVC AND COME NATURALLY WHITE BUT MAY BE DAINTED

PAINTED

34"

**EKENA MILLWORK** 2300 WEST MAIN ST. CLARKSVILLE, TX 75426 TOLL FREE: 866-607-0453 WWW.EKENAMILLWORK.COM

Generated Date : 08/16/2022