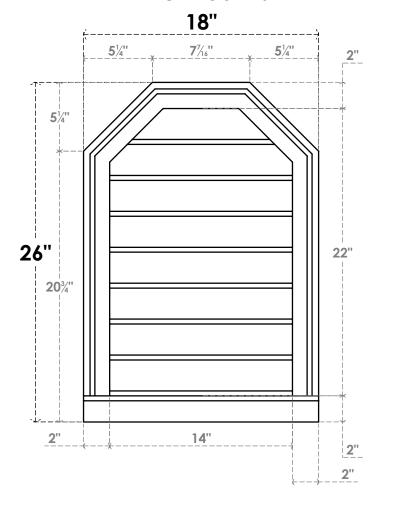

## GVPOT18X2603SN

18"W X 26"H OCTAGONAL TOP SURFACE MOUNT PVC GABLE VENT: NON-FUNCTIONAL, W/ 2"W X 2"P BRICKMOULD SILL FRAME

LOUVER HEIGHT: 2 3/4"

LOUVER QTY: 8

**FRONT** 

SIDE

EKENA MILLWORK 2300 WEST MAIN ST. CLARKSVILLE, TX 75426 TOLL FREE: 866-607-0453 WWW.EKENAMILLWORK.COM