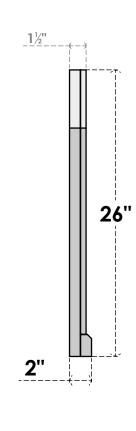

## GVPOT18X2603SN

18"W X 26"H OCTAGONAL TOP SURFACE MOUNT PVC GABLE VENT: NON-FUNCTIONAL, W/ 2"W X 2"P BRICKMOULD SILL FRAME

LOUVER HEIGHT: 2 3/4"

LOUVER QTY: 8

**FRONT** 

SIDE

EKENA MILLWORK 2300 WEST MAIN ST. CLARKSVILLE, TX 75426 TOLL FREE: 866-607-0453 WWW.EKENAMILLWORK.COM