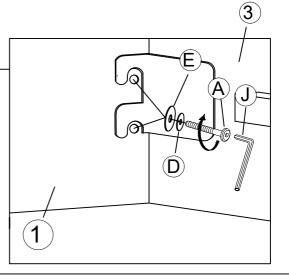

| NO | DESCRIPTION         | 1          | QTY   |
|----|---------------------|------------|-------|
| Α  | JCBB M8 X 40MM      | amunul     | 8PCS  |
| В  | JCBB M8 X 50MM      | (aaaaaaaa) | 8PCS  |
| С  | JCBC M6 X 50MM      | annun      | 22PCS |
| D  | SPRING WASHER 5/16" | Q          | 38PCS |
| Е  | FLAT WASHER 5/16"   | 0          | 32PCS |
| F  | FLAT WASHER 1/4"    | 0          | 6PCS  |
| G  | CSK M4 X 30MM       |            | 33PCS |
| Н  | CSK M4 X 38MM       | +          | 16PCS |
| I  | ALLEN KEY M4        |            | 1PC   |
| J  | ALLEN KEY M5        |            | 1PC   |

HARDWARE LIST

STEP 1