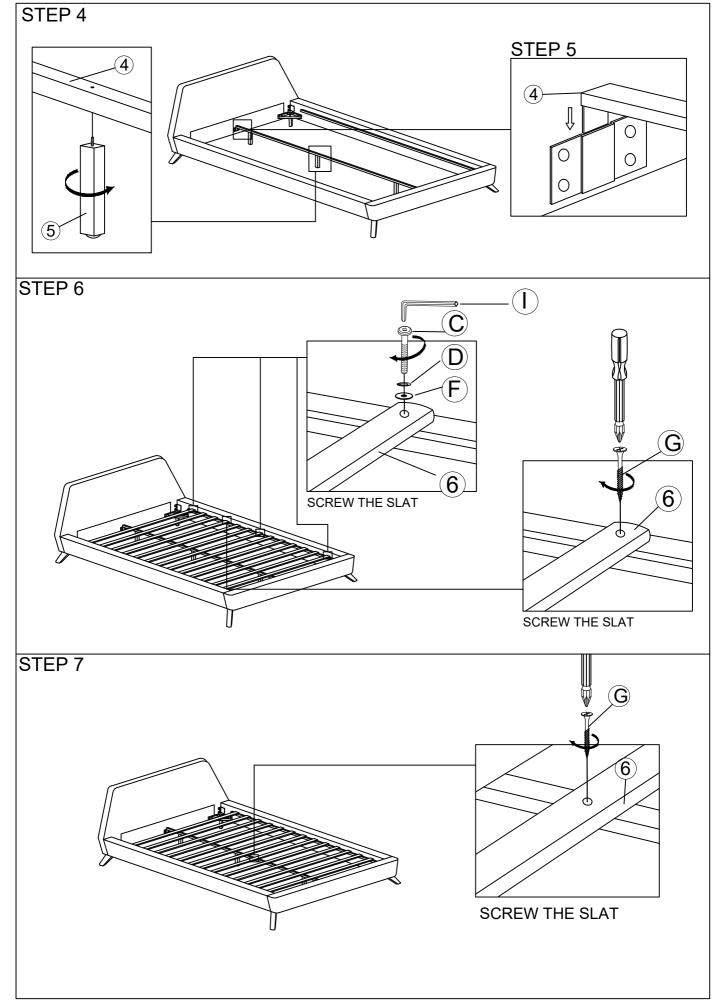

|
| 7  | BED LEG               | Ø | 4PCS  |
| 8  | BED LEG SUPPORT PANEL |   | 4PCS  |
| 8  | BED LEG SUPPORT PANEL |   | 4P    |

| NO | DESCRIPTION         | 1          | QTY   |
|----|---------------------|------------|-------|
| Α  | JCBB M8 X 40MM      | amunul     | 8PCS  |
| В  | JCBB M8 X 50MM      | (aaaaaaaa) | 8PCS  |
| С  | JCBC M6 X 50MM      | annun      | 22PCS |
| D  | SPRING WASHER 5/16" | Q          | 38PCS |
| Е  | FLAT WASHER 5/16"   | 0          | 32PCS |
| F  | FLAT WASHER 1/4"    | 0          | 6PCS  |
| G  | CSK M4 X 30MM       |            | 33PCS |
| Н  | CSK M4 X 38MM       | +          | 16PCS |
| I  | ALLEN KEY M4        |            | 1PC   |
| J  | ALLEN KEY M5        |            | 1PC   |

HARDWARE LIST

STEP 1







# ASSEMBLY INSTRUCTIONS

PAGE 2 OF 2