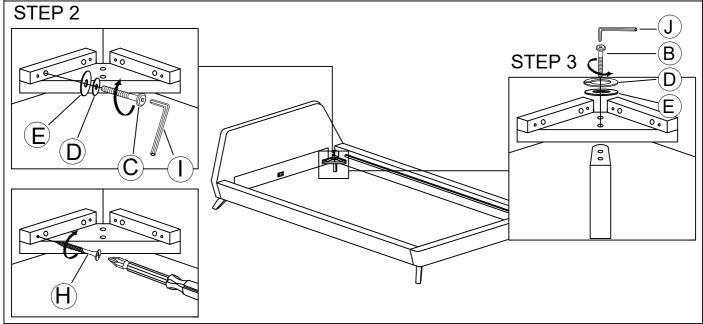

| NO | DESCRIPTION         | 1          | QTY   |
|----|---------------------|------------|-------|
| Α  | JCBB M8 X 40MM      | amunul     | 8PCS  |
| В  | JCBB M8 X 50MM      | (aaaaaaaa) | 8PCS  |
| С  | JCBC M6 X 50MM      | annun      | 22PCS |
| D  | SPRING WASHER 5/16" | Q          | 38PCS |
| Е  | FLAT WASHER 5/16"   | 0          | 32PCS |
| F  | FLAT WASHER 1/4"    | 0          | 6PCS  |
| G  | CSK M4 X 30MM       |            | 33PCS |
| Н  | CSK M4 X 38MM       | +          | 16PCS |
| I  | ALLEN KEY M4        |            | 1PC   |
| J  | ALLEN KEY M5        |            | 1PC   |

HARDWARE LIST

STEP 1