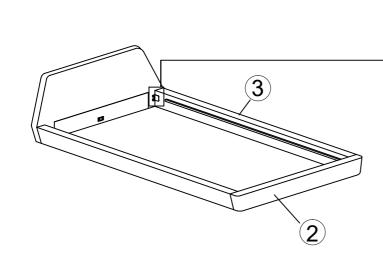

## PART LIST

| NO | DESCRIPTION           |   | QTY   |
|----|-----------------------|---|-------|
| 1  | HEADBOARD             |   | 1PC   |
| 2  | FOOTBOARD             |   | 1PC   |
| 3  | SIDE RAIL             |   | 2PCS  |
| 4  | CENTER RAIL           |   | 1PC   |
| 5  | SUPPORT LEG           | 1 | 3PCS  |
| 6  | SLAT                  |   | 13PCS |
| 7  | BED LEG               | Ø | 4PCS  |
| 8  | BED LEG SUPPORT PANEL |   | 4PCS  |
| 8  | BED LEG SUPPORT PANEL |   | 4P    |