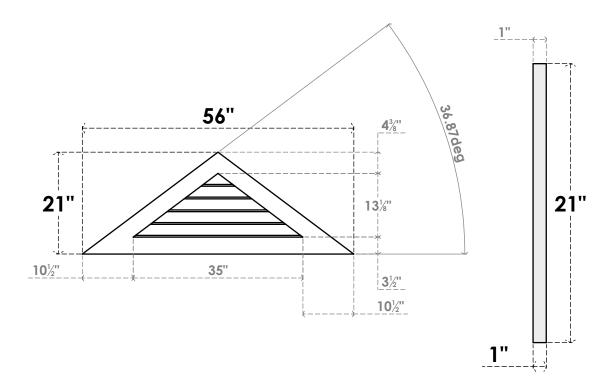

## GVPTR56X2101SN

56"W X 21"H TRIANGLE SURFACE MOUNT PVC GABLE VENT 9/12 PITCH: NON-FUNCTIONAL, W/ 3-1/2"W X 1"P STANDARD FRAME

**FRONT** 

SIDE

LOUVER HEIGHT: 2 5/8"

LOUVER QTY: 5

1. INSTALLATION TO BE COMPLETED IN ACCORDANCE WITH MANUFACTURER'S SPECIFICATIONS. 2. DRAWING MAY NOT BE TO SCALE