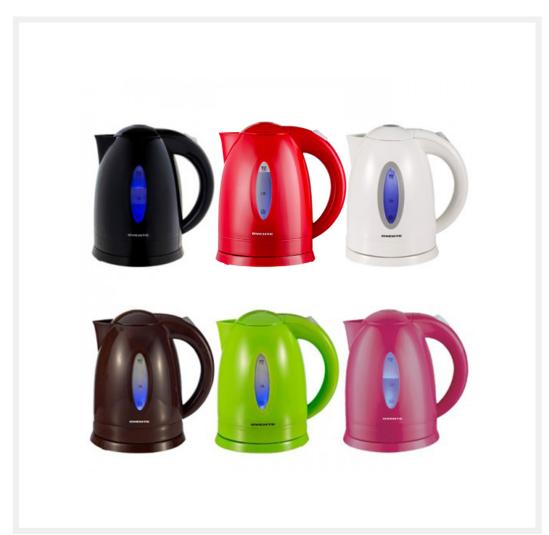

**DURABILITY WITH STYLE** – The Ovente cordless kettles are famous for their durability and style. Not only does it look great with its trendy colors, it is designed to last long too! It has a concealed heating element that extends your kettle's life, compared with non-concealed ones that deteriorate faster. **LIMITED 2-YEAR WARRANTY** – All Ovente kettles have a two- (2) year warranty period from the date of purchase from an authorized retailer. This warranty only covers defects in workmanship and materials. Please note that you have to provide proof of purchase to request for repair or replacement.

## **Product Options**

| Color: | Baby Pink    |
|--------|--------------|
|        | Black        |
|        | Brown        |
|        | Fuchsia Pink |
|        | Green        |
|        | Red          |
|        | White        |
| Sizes: | Illuminated  |