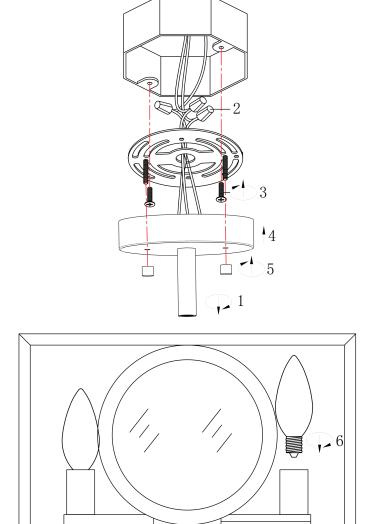

## **Installation Instructions**

- 1. Screw on the down-rod to the square fixture frame.
- 2. Connect the fixture wires from the fixture with the wires reserved in the junction box using wire nuts.
- 3. Attach the mounting plate on the junction box using provided screws.
- 4-5. Position the canopy over the mounting plate, aligning it to expose the mounting screws. Tighten the flat nuts to firmly secure the canopy in place.
- 6. Assemble the bulbs (not included).