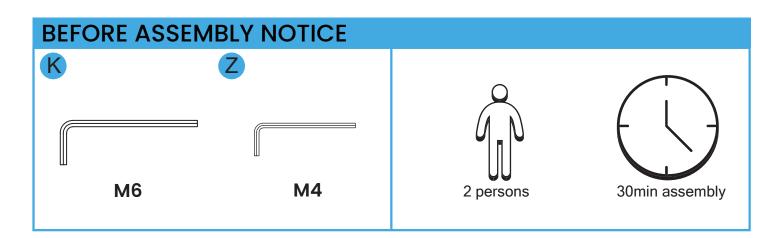

## **BEFORE INSTALLATION**

- Please list all parts as below first to check if any part is missing and make assembly easier.
- Do be careful that some parts are heavy and sharp.
- Please follow the assembly steps to install the product, if you find spare parts left, don't be worried, the left spare parts are prepared for bad ones if occurred.
- Please fully tighten all screws only when they are in place.
- Please do not exceed the bearing limitations of the product.
- Reconfirm that all bolts, screws, and knobs are secure every 90 days.
- Please retain these instructions for future reference.