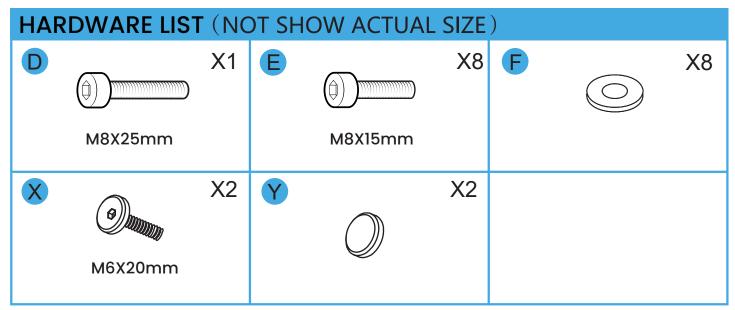

## **BEFORE INSTALLATION**

- Please list all parts as below first to check if any part is missing and make assembly easier.
- Do be careful that some parts are heavy and sharp.
- Please follow the assembly steps to install the product, if you find spare parts left, don't be worried, the left spare parts are prepared for bad ones if occurred.
- Please fully tighten all screws only when they are in place.
- Please do not exceed the bearing limitations of the product.
- Reconfirm that all bolts, screws, and knobs are secure every 90 days.
- Please retain these instructions for future reference.