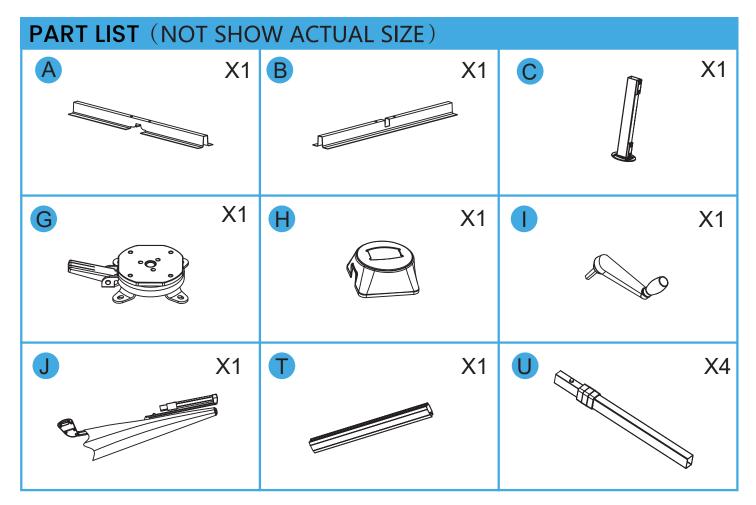

## **BEFORE INSTALLATION**

- Please list all parts as below first to check if any part is missing and make assembly easier.
- Do be careful that some parts are heavy and sharp.
- Please follow the assembly steps to install the product, if you find spare parts left, don't be worried, the left spare parts are prepared for bad ones if occurred.
- Please fully tighten all screws only when they are in place.
- Please do not exceed the bearing limitations of the product.
- Reconfirm that all bolts, screws, and knobs are secure every 90 days.
- Please retain these instructions for future reference.