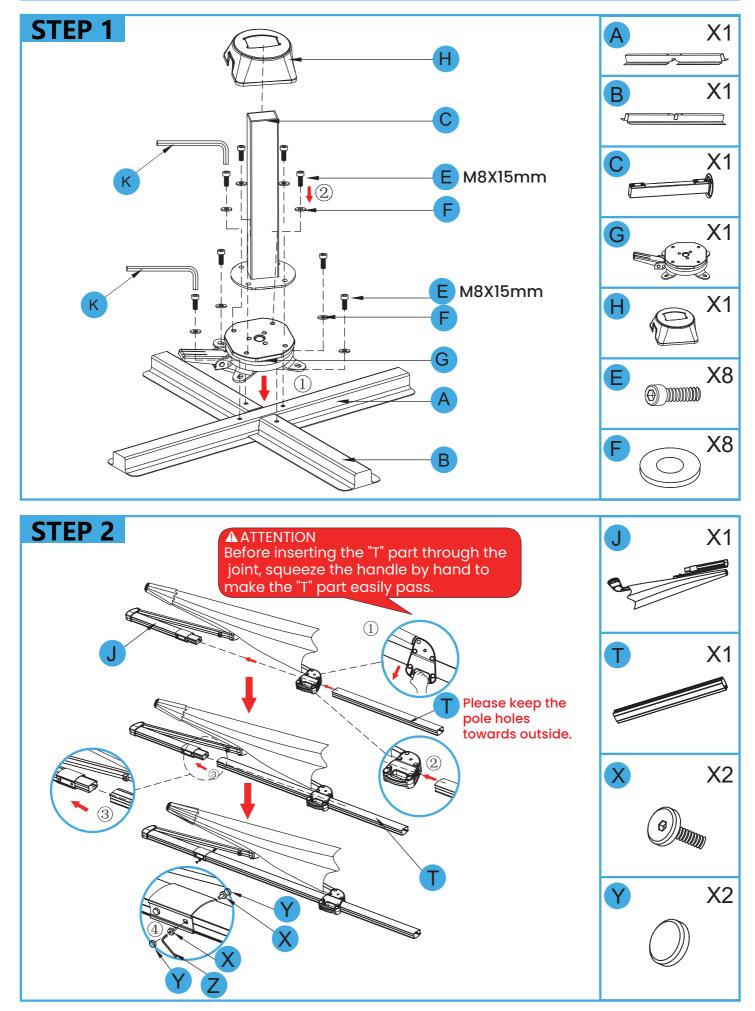

# ASSEMBLY STEPS (NOT SHOW ACTUAL SIZE)

## **ASSEMBLY STEPS** (NOT SHOW ACTUAL SIZE)