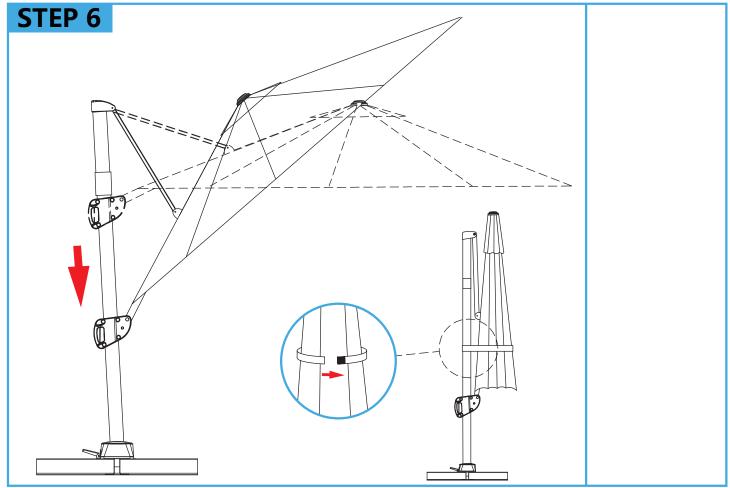

# ASSEMBLY STEPS (NOT SHOW ACTUAL SIZE)

## **ASSEMBLY STEPS** (NOT SHOW ACTUAL SIZE)