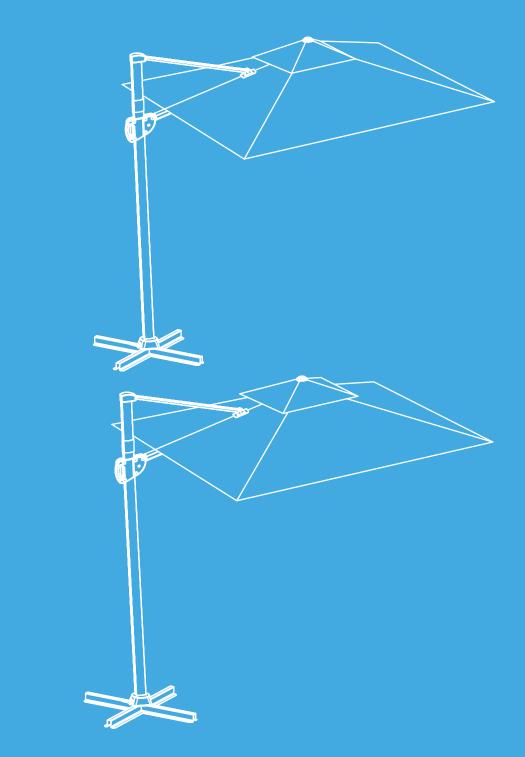

# INSTRUCTION MANUAL

Patio Umbrella

## **BEFORE INSTALLATION**

- Please list all parts as below first to check if any part is missing and make assembly easier.
- Do be careful that some parts are heavy and sharp.
- Please follow the assembly steps to install the product, if you find spare parts left, don't be worried, the left spare parts are prepared for bad ones if occurred.
- Please fully tighten all screws only when they are in place.
- Please do not exceed the bearing limitations of the product.
- Reconfirm that all bolts, screws, and knobs are secure every 90 days.
- Please retain these instructions for future reference.

## **CUSTOMER SERVICE FAQS**

### Q: Some parts are missing, I could not finish assembly.

A: Please kindly circle missing parts in the parts list of the manua