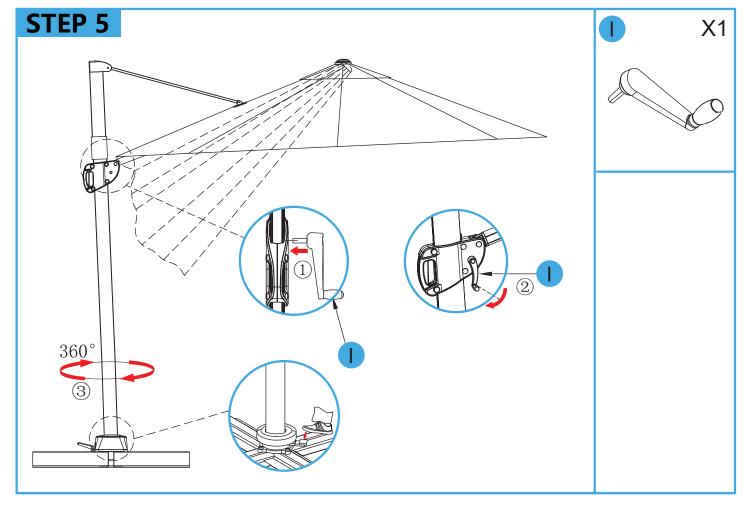

# ASSEMBLY STEPS (NOT SHOW ACTUAL SIZE)

## **ASSEMBLY STEPS** (NOT SHOW ACTUAL SIZE)