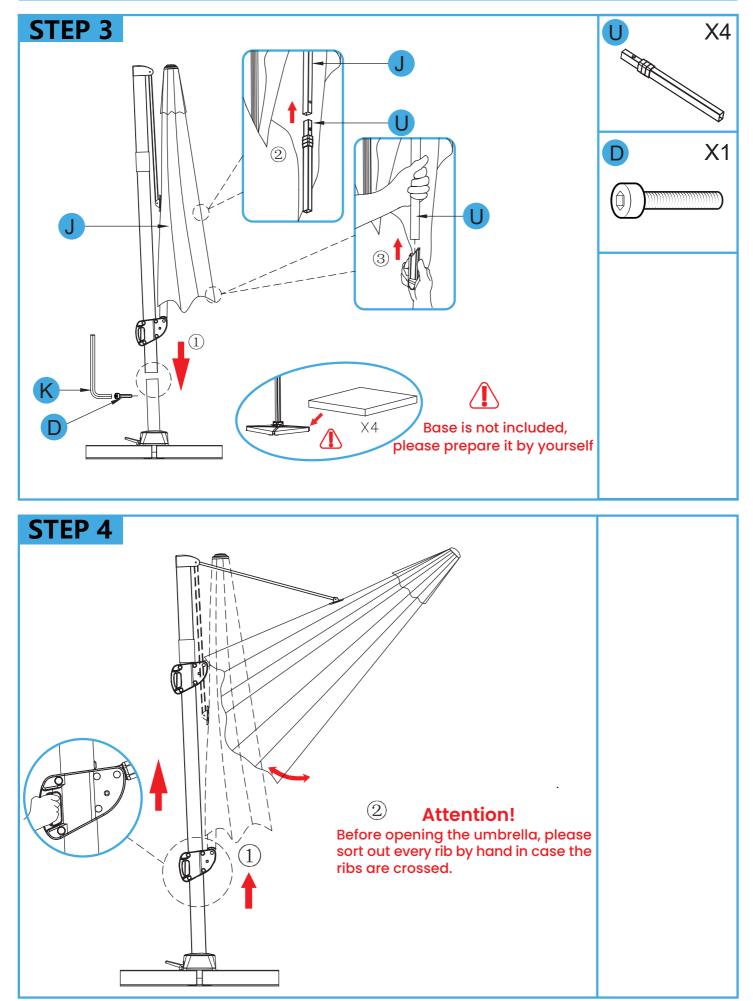

# ASSEMBLY STEPS (NOT SHOW ACTUAL SIZE)

## **ASSEMBLY STEPS** (NOT SHOW ACTUAL SIZE)