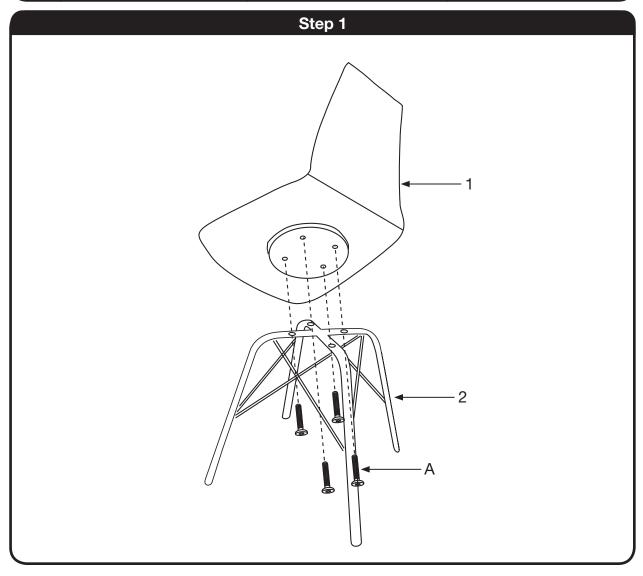

Assembly Instructions - Important:

Carefully unpack and identify each component before attempting to assemble. Refer to parts list. Please take care when assembling the unit and always set the parts on a clean, soft surface. If you require any assistance with assembly, parts or information on other products, please call or write us.

| HARDWARE LIST |  |                      |       |
|---------------|--|----------------------|-------|
| Α             |  | BOLT                 | 4 PCS |
| В             |  | ALLEN WRENCH         | 1 PC  |
| C             |  | FOOT PAD<br>(spares) | 4 PCS |