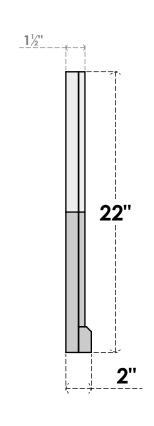

## **GVPOL22X2203SN**

22"W X 22"H HALF OCTAGON TOP LEFT SURFACE MOUNT PVC GABLE VENT: NON-FUNCTIONAL, W/ 2"W X 2"P BRICKMOULD SILL FRAME

**FRONT** 

SIDE

LOUVER HEIGHT: 2 5/8" LOUVER QTY: 7

EKENA MILLWORK 2300 WEST MAIN ST. CLARKSVILLE, TX 75426 TOLL FREE: 866-607-0453 WWW.EKENAMILLWORK.COM