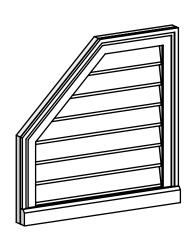

## **GVPOL22X2203SN**

22"W X 22"H HALF OCTAGON TOP LEFT SURFACE MOUNT PVC GABLE VENT: NON-FUNCTIONAL, W/ 2"W X 2"P BRICKMOULD SILL FRAME

**FRONT** 

SIDE

LOUVER HEIGHT: 2 5/8" LOUVER QTY: 7

EKENA MILLWORK 2300 WEST MAIN ST. CLARKSVILLE, TX 75426 TOLL FREE: 866-607-0453 WWW.EKENAMILLWORK.COM