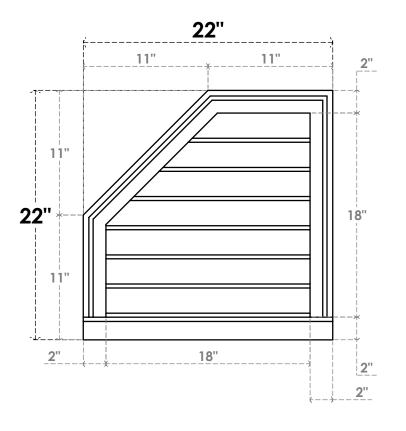

## **GVPOL22X2203SN**

22"W X 22"H HALF OCTAGON TOP LEFT SURFACE MOUNT PVC GABLE VENT: NON-FUNCTIONAL, W/ 2"W X 2"P BRICKMOULD SILL FRAME

**FRONT** 

SIDE

LOUVER HEIGHT: 2 5/8" LOUVER QTY: 7

EKENA MILLWORK 2300 WEST MAIN ST. CLARKSVILLE, TX 75426 TOLL FREE: 866-607-0453 WWW.EKENAMILLWORK.COM