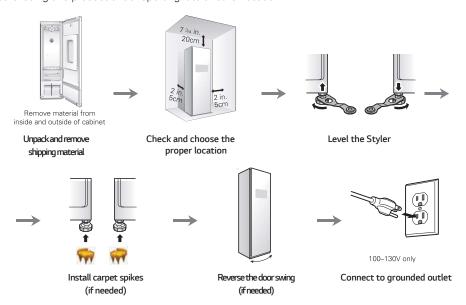

## **INSTALLATION OVERVIEW**

Please read the following installation instructions first after purchasing this product or transporting it to another location.

# **INSTALLATION LOCATION REQUIREMENTS**

WARNING Read all installation instructions completely before installing and operating the Styler. It is important to review this entire manual before installing and using the Styler.

The installation requires:

- A grounded electrical outlet located within 2 ft. (61 cm) of either side of the appliance.
- A sturdy floor to support the total appliance weight of 183 lbs (83 kg). The combined weight of any other laundry appliances should also be considered.

### WARNING

 Do not install or store the Styler in an area where it will be exposed to water and/or weather. Failure to follow this warning could result in risk of electric shock, injury, or product damage or malfunction.

### Clearances

### CAUTION

- The floor must be level, with a maximum slope of 1 inch (2.5 cm) under the Styler. If the slope is greater than 1 inch (2.5 cm), the appliance cannot be leveled properly.
- **Do not install the Styler on a hollow or flexible platform.** Doing so may cause excessive noise and vibration and result in damage or injury if the product tips over.