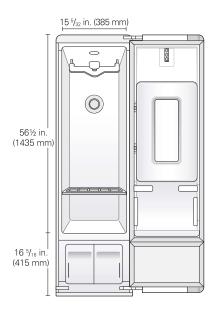

## **PRODUCT SPECIFICATIONS**

The appearance and specifications listed in this manual may vary due to constant product improvements.

| steam clothing care     | S3*F**                                                                                                                                              |
|-------------------------|-----------------------------------------------------------------------------------------------------------------------------------------------------|
| description             | electric machine for maintaining clothing                                                                                                           |
| electrical requirements | please refer to the rating label regarding detailed information                                                                                     |
| dimensions              | 17 ½ in. (W) X 23 in. (D) X 72 $^{13}/_{16}$ in. (H), 39 ¾ in. (D with door open) 445 mm (W) X 585 mm (D) X 1850 mm (H), 1010 mm (D with door open) |
| net weight              | 183 lb (83 kg)                                                                                                                                      |
| maximum capacity        | 4 items                                                                                                                                             |
| power consumption       | 1500 W                                                                                                                                              |
| safety device           | double overheating safety device, thermal fuse, programming                                                                                         |