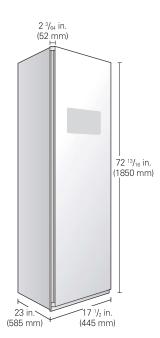

## **PRODUCT SPECIFICATIONS**

The appearance and specifications listed in this manual may vary due to constant product improvements.

| steam clothing care     | S3*F**                                                                                                                                              |
|-------------------------|-----------------------------------------------------------------------------------------------------------------------------------------------------|
| description             | electric machine for maintaining clothing                                                                                                           |
| electrical requirements | please refer to the rating label regarding detailed information                                                                                     |
| dimensions              | 17 ½ in. (W) X 23 in. (D) X 72 $^{13}/_{16}$ in. (H), 39 ¾ in. (D with door open) 445 mm (W) X 585 mm (D) X 1850 mm (H), 1010 mm (D with door open) |
| net weight              | 183 lb (83 kg)                                                                                                                                      |
| maximum capacity        | 4 items                                                                                                                                             |
| power consumption       | 1500 W                                                                                                                                              |
| safety device           | double overheating safety device, thermal fuse, programming                                                                                         |