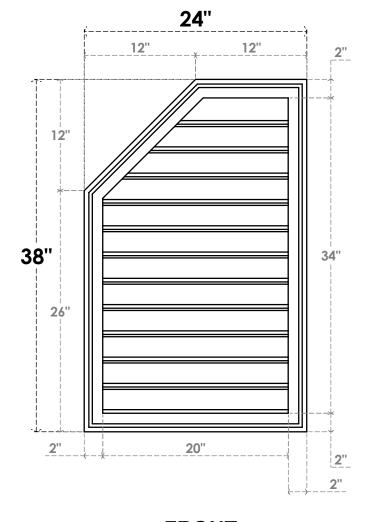

## GVPOL24X3802SF

24"W X 38"H HALF OCTAGON TOP LEFT SURFACE MOUNT PVC GABLE VENT: FUNCTIONAL, W/ 2"W X 1-1/2"P BRICKMOULD FRAME

**VENTING AREA: 51.13 SQ IN** LOUVER HEIGHT: 2 7/8" LOUVER QTY: 12

**FRONT** 