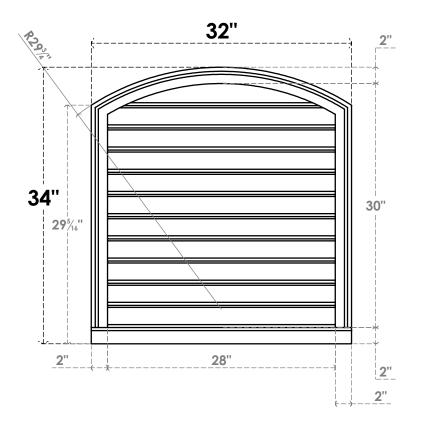

## GVPAR32X3403SF

32"W X 34"H ARCH TOP SURFACE MOUNT PVC GABLE VENT: FUNCTIONAL, W/ 2"W X 2"P **BRICKMOULD SILL FRAME** 

**FRONT** 

SIDE

**VENTING AREA: 67.46 SQ IN** 

LOUVER HEIGHT: 2 3/4"

LOUVER QTY: 11

EKENA MILLWORK 2300 WEST MAIN ST. CLARKSVILLE, TX 75426 TOLL FREE: 866-607-0453 WWW.EKENAMILLWORK.COM