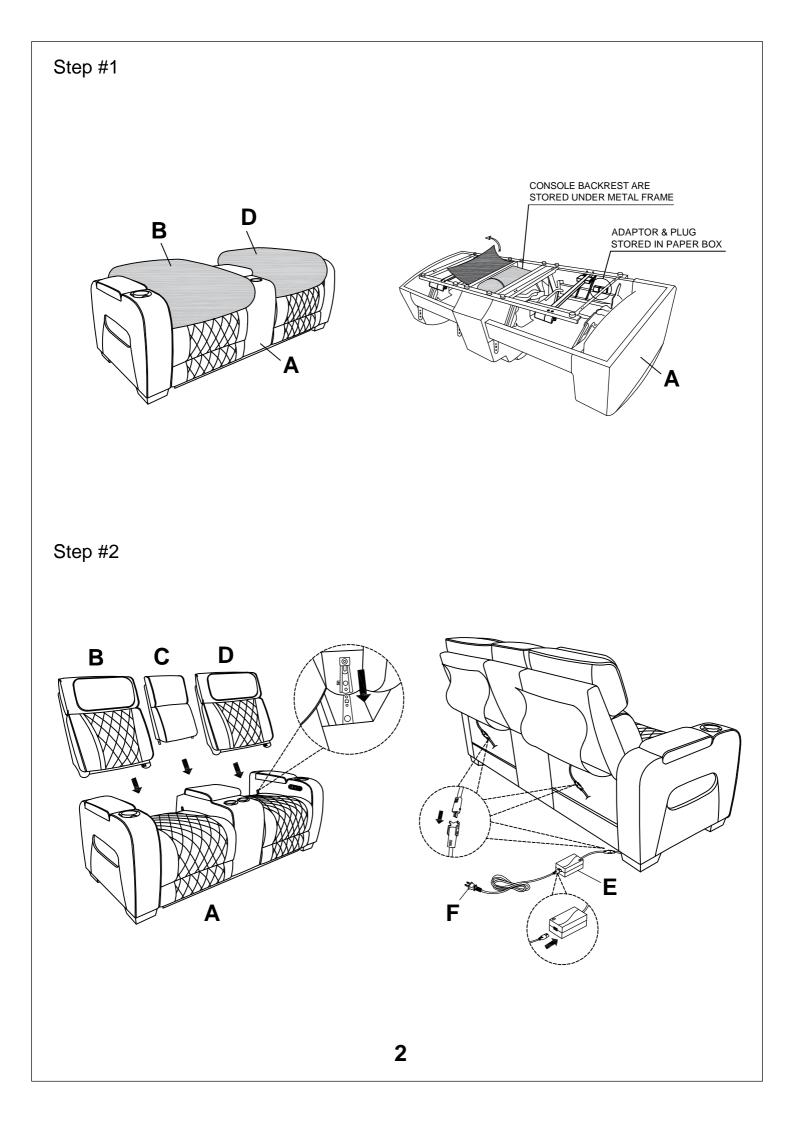

## **Component list**

| Νο | Drawing | Qty | Description       |
|----|---------|-----|-------------------|
| Α  |         | 1   | SEAT              |
| В  |         | 1   | LSF BACK REST     |
| С  | B       | 1   | CONSOLE BACK REST |
| D  |         | 1   | RSF BACK REST     |
| E  |         | 1   | ADAPTOR           |
| F  |         | 1   | PLUG              |