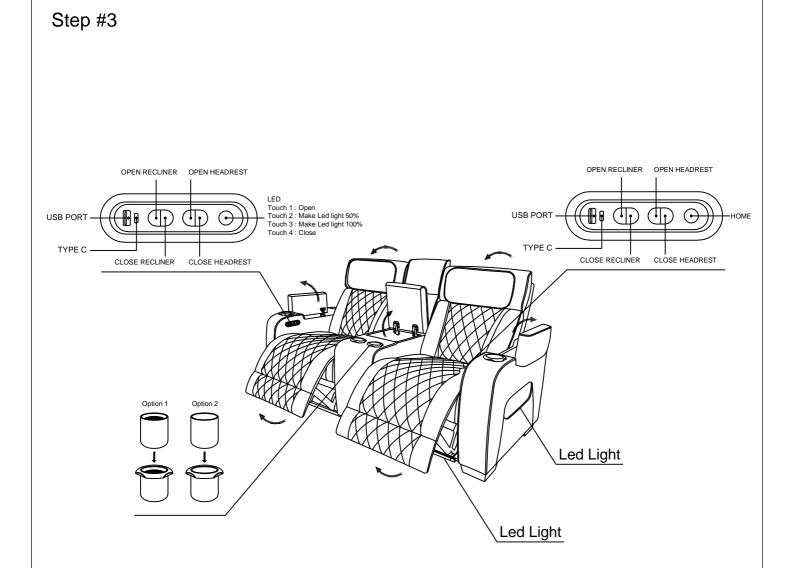

## **Component list**

| Νο | Drawing | Qty | Description       |
|----|---------|-----|-------------------|
| Α  |         | 1   | SEAT              |
| В  |         | 1   | LSF BACK REST     |
| С  | B       | 1   | CONSOLE BACK REST |
| D  |         | 1   | RSF BACK REST     |
| E  |         | 1   | ADAPTOR           |
| F  |         | 1   | PLUG              |