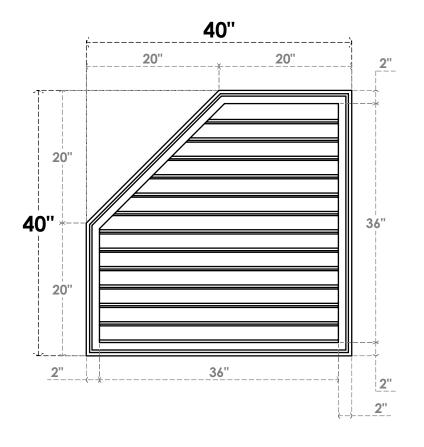

## GVPOL40X4002SF

40"W X 40"H HALF OCTAGON TOP LEFT SURFACE MOUNT PVC GABLE VENT: FUNCTIONAL, W/ 2"W X 1-1/2"P BRICKMOULD FRAME

**VENTING AREA: 94.3 SQ IN** LOUVER HEIGHT: 2 3/4"

LOUVER QTY: 13

**FRONT** 