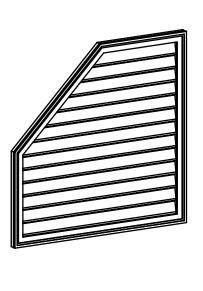

## GVPOL40X4002SF

40"W X 40"H HALF OCTAGON TOP LEFT SURFACE MOUNT PVC GABLE VENT: FUNCTIONAL, W/ 2"W X 1-1/2"P BRICKMOULD FRAME

**VENTING AREA: 94.3 SQ IN** LOUVER HEIGHT: 2 3/4"

LOUVER QTY: 13

**FRONT** 