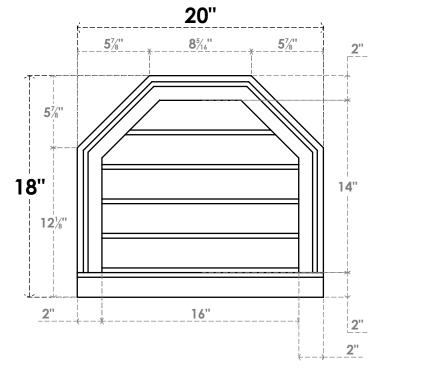

## GVPOT20X1803SN

20"W X 18"H OCTAGONAL TOP SURFACE MOUNT PVC GABLE VENT: NON-FUNCTIONAL, W/ 2"W X 2"P BRICKMOULD SILL FRAME

LOUVER HEIGHT: 2 3/4" LOUVER QTY: 5

NOTES

FRONT

1. INSTALLATION TO BE COMPLETED IN ACCORDANCE WITH MANUFACTURER'S SPECIFICATIONS. 2. DRAWING MAY NOT BE TO SCALE