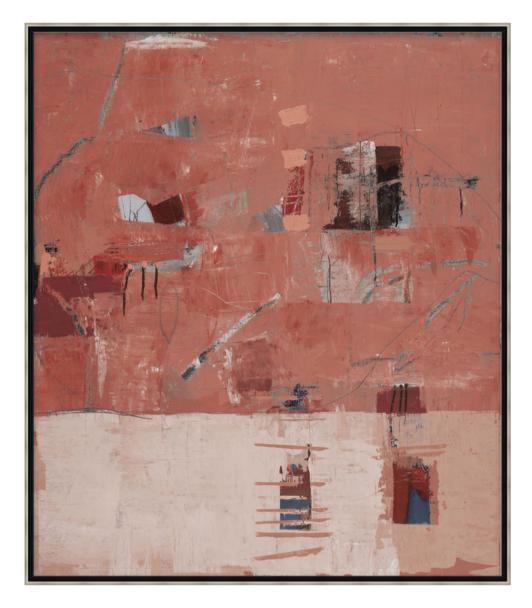

# Neo Terracotta 1

## D2793S55853-4694

Neo Terracotta 1 pays homage to the influential American Abstract Expressionist Robert Rauschenberg with color and texture forming a layered visual weave. Here, the metaphorical and the abstract offer a delicate balance in the warm color scheme in salmon, terracotta, and peony pink. A juxtaposition of opposites can be found in the divided picture plane with the top portion featuring heavy brushwork, strong geometric shapes, and assorted marks. A smooth swathe of color and minimal shapes and marks hold forth in the lower portion of the work. Taken together, Neo Terracotta 1 offers the viewer the subtle emotions and intricacies of our existence. A thought-provoking work of art on canvas, Neo Terracotta 1 is a remarkable addition to ART by TA. Pairs beautifully with Neo Terracotta 2.