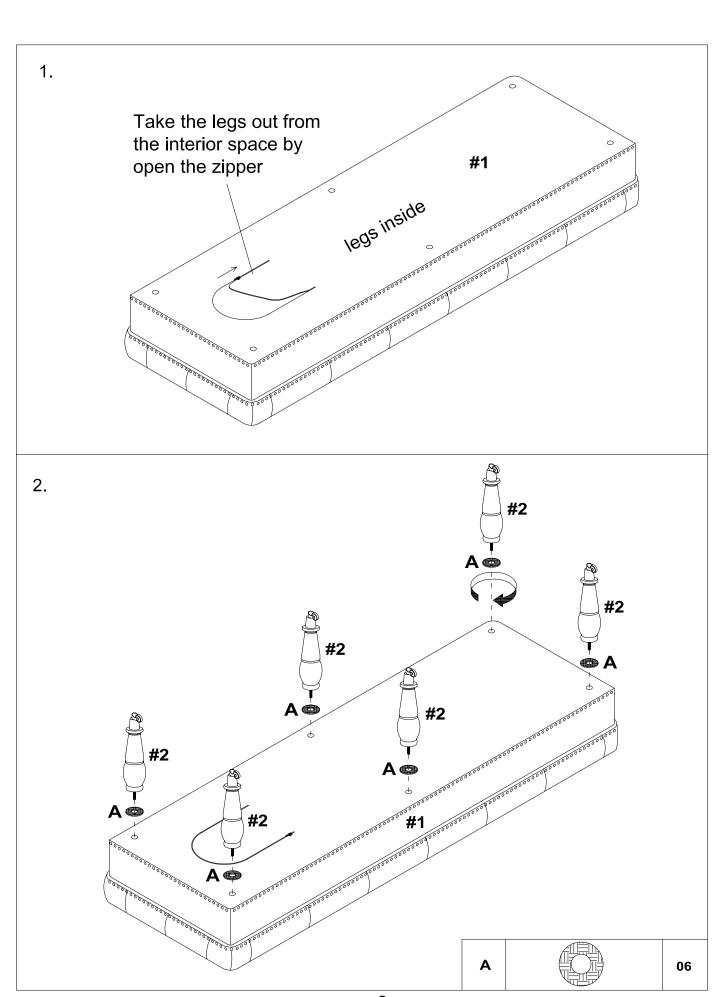

# **BENCH 62"**









A x 6 Ø5/16"



# LIMITED 6 MONTHS WARRANTY GARANTIE LIMITÉE DE 6 MOIS GARANTÍA LIMITADA DE 6 MESES

## WHAT IS COVERED

This product is covered under our manufacturer's 6 months limited warranty To ensure your complete satisfaction, this warrants to

the original purchaser that the supplied item is free from defects in material and workmanship, as of the date of purchase, and that it will, under normal use and proper care, remain so for six months after the date of purchase.

Replacement of missing or initially defective parts will be sent, at no charge, for a period of 30 days from the date of purchase with valid proof of purchase providing the parts are available in our warehouse and the item purchased is part of our current inventory.

#### WHAT IS NOT COVERED

It remains the customer's responsibili