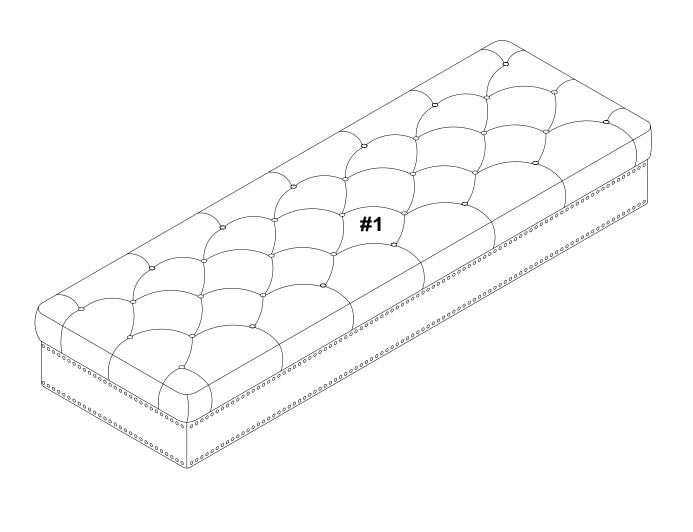

# **BENCH 62"**









A x 6 Ø5/16"



# LIMITED 6 MONTHS WARRANTY GARANTIE LIMITÉE DE 6 MOIS GARANTÍA LIMITADA DE 6 MESES

## WHAT IS COVERED

This product is covered under our manufacturer's 6 months limited warranty To ensure your complete satisfaction, this warrants to

the original purchaser that the supplied item is free from defects in material and workmanship, as of the date of purchase, and that it will, under normal use and proper care, remain so for six months after the date of purchase.

Replacement of missing or initially defective parts will be sent, at no charge, for a period of 30 days from the date of purchase with valid proof of purchase providing the parts are available in our warehouse and the item purchased is part of our current inventory.

#### WHAT IS NOT COVERED

It remains the cus