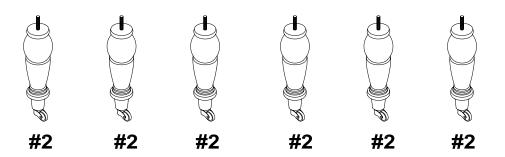

# **BENCH 62"**









A x 6 Ø5/16"



# LIMITED 6 MONTHS WARRANTY GARANTIE LIMITÉE DE 6 MOIS GARANTÍA LIMITADA DE 6 MESES

## WHAT IS COVERED

This product is covered under our manufacturer's 6 months limited warranty To ensure your complete satisfaction, this warrants to

the original purchaser that the supplied item is free from defects in material and workmanship, as of the date of purchase, and that it will, under normal use and proper care, remain so for six months after the date of purchase.

Replacement of missing or initially defective parts will be sent, at no charge, for a period of 30 days from the date of purchase with valid proof of purchase providing the parts are available in our warehouse and the item purchased is part of our current inventory.

#### WHAT IS NOT COVERED

It remains the custo