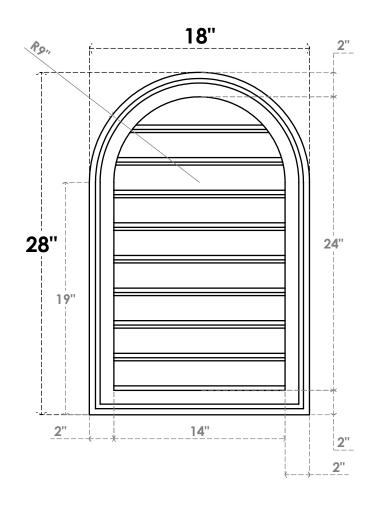

## GVPRT18X2802SF

18"W X 28"H ROUND TOP SURFACE MOUNT PVC GABLE VENT: FUNCTIONAL, W/ 2"W X 1-1/2"P **BRICKMOULD FRAME** 

**VENTING AREA: 27.28 SQ IN** 

LOUVER HEIGHT: 2 5/8"

LOUVER QTY: 9

**FRONT** 

SIDE

1. INSTALLATION TO BE COMPLETED IN ACCORDANCE WITH MANUFACTURER'S SPECIFICATIONS. 2. DRAWING MAY NOT BE TO SCALE