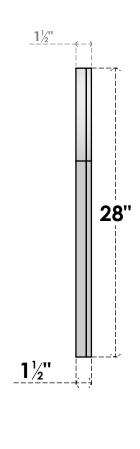

## GVPRT18X2802SF

18"W X 28"H ROUND TOP SURFACE MOUNT PVC GABLE VENT: FUNCTIONAL, W/ 2"W X 1-1/2"P **BRICKMOULD FRAME** 

**VENTING AREA: 27.28 SQ IN** 

LOUVER HEIGHT: 2 5/8"

LOUVER QTY: 9

**FRONT** 

SIDE

1. INSTALLATION TO BE COMPLETED IN ACCORDANCE WITH MANUFACTURER'S SPECIFICATIONS. 2. DRAWING MAY NOT BE TO SCALE