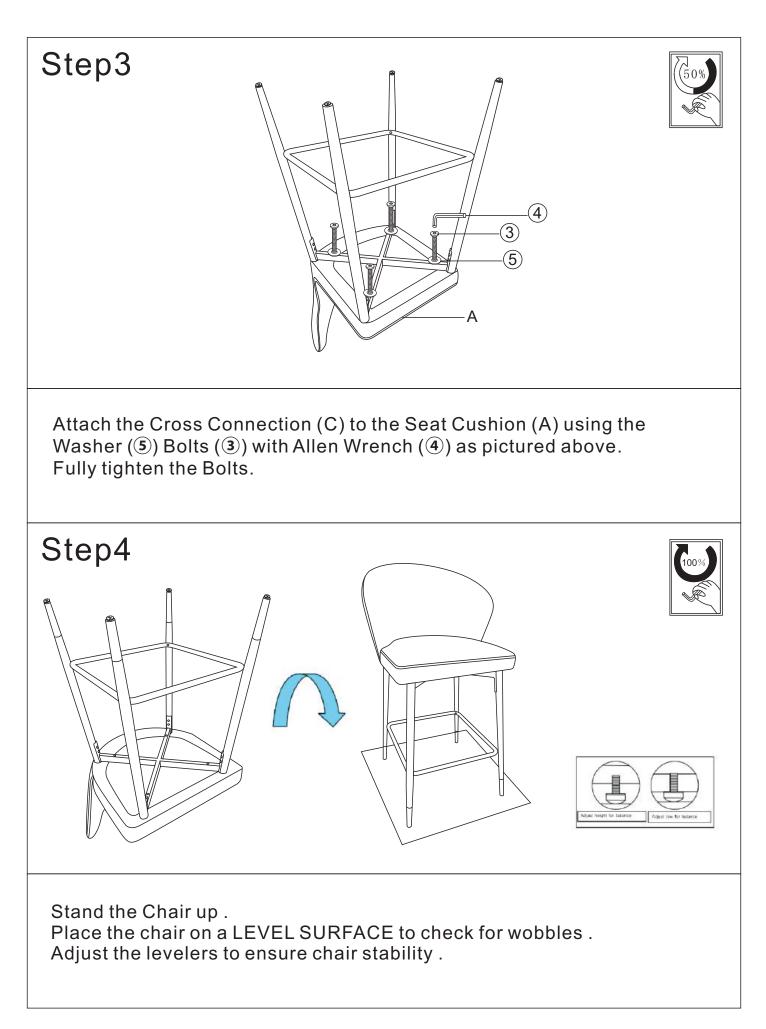

|         |                                         | BAR STOOL<br>N762P199308 |     |
|---------|-----------------------------------------|--------------------------|-----|
|         |                                         |                          |     |
| Parts L | ist                                     |                          |     |
| Label   | Picture                                 | Description              | QTY |
| А       |                                         | Seat Cushion             | 1   |
| В       | ·······                                 | Leg                      | 4   |
| С       |                                         | Cross Connection         | 1   |
| D       |                                         | Square Connection        | 1   |
| Hardw   | are                                     |                          |     |
| Label   | Picture                                 | Description              | QTY |
| 1)      |                                         | Bolt (M6 x16 mm)         | 9   |
| 2       | ()))))))))))))))))))))))))))))))))))))) | Bolt (M6 x 25 mm)        | 5   |
| 3       |                                         | Bolt (M6 x 45mm)         | 5   |
| 4       | L                                       | Allen Wrench (5mm)       | 1   |
| 5       | 0                                       | Washer (6×18×1.5mm)      | 5   |
| 6       |                                         | Spare Leveller           | 1   |