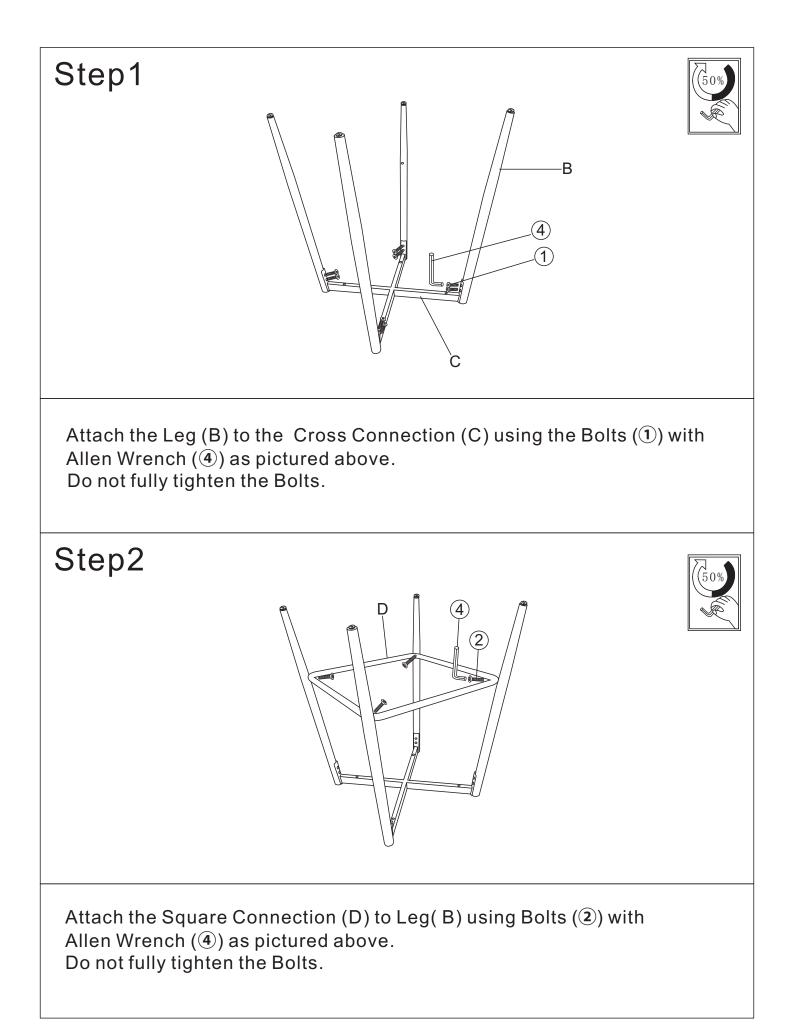

|         |                                         | BAR STOOL<br>N762P199308 |     |
|---------|-----------------------------------------|--------------------------|-----|
|         |                                         |                          |     |
| Parts L | ist                                     |                          |     |
| Label   | Picture                                 | Description              | QTY |
| А       |                                         | Seat Cushion             | 1   |
| В       | ·······                                 | Leg                      | 4   |
| С       |                                         | Cross Connection         | 1   |
| D       |                                         | Square Connection        | 1   |
| Hardw   | are                                     |                          |     |
| Label   | Picture                                 | Description              | QTY |
| 1)      |                                         | Bolt (M6 x16 mm)         | 9   |
| 2       | ()))))))))))))))))))))))))))))))))))))) | Bolt (M6 x 25 mm)        | 5   |
| 3       |                                         | Bolt (M6 x 45mm)         | 5   |
| 4       | L                                       | Allen Wrench (5mm)       | 1   |
| 5       | 0                                       | Washer (6×18×1.5mm)      | 5   |
| 6       |                                         | Spare Leveller           | 1   |