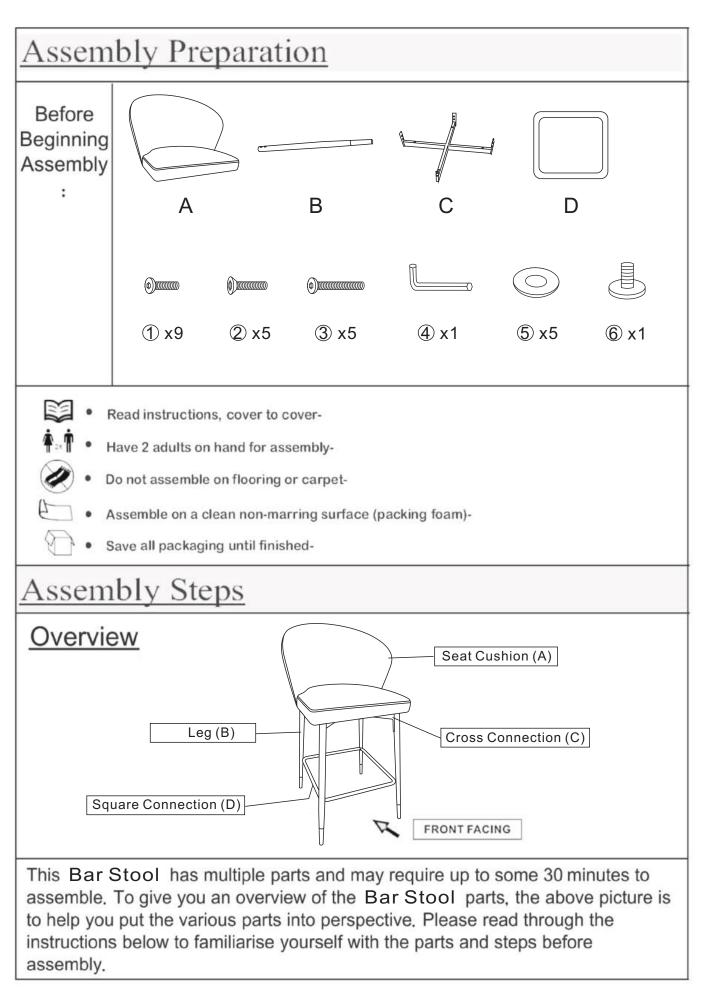

|         |                                         | BAR STOOL<br>N762P199308 |     |
|---------|-----------------------------------------|--------------------------|-----|
|         |                                         |                          |     |
| Parts L | ist                                     |                          |     |
| Label   | Picture                                 | Description              | QTY |
| А       |                                         | Seat Cushion             | 1   |
| В       | ·······                                 | Leg                      | 4   |
| С       |                                         | Cross Connection         | 1   |
| D       |                                         | Square Connection        | 1   |
| Hardw   | are                                     |                          |     |
| Label   | Picture                                 | Description              | QTY |
| 1)      |                                         | Bolt (M6 x16 mm)         | 9   |
| 2       | ()))))))))))))))))))))))))))))))))))))) | Bolt (M6 x 25 mm)        | 5   |
| 3       |                                         | Bolt (M6 x 45mm)         | 5   |
| 4       | L                                       | Allen Wrench (5mm)       | 1   |
| 5       | 0                                       | Washer (6×18×1.5mm)      | 5   |
| 6       |                                         | Spare Leveller           | 1   |