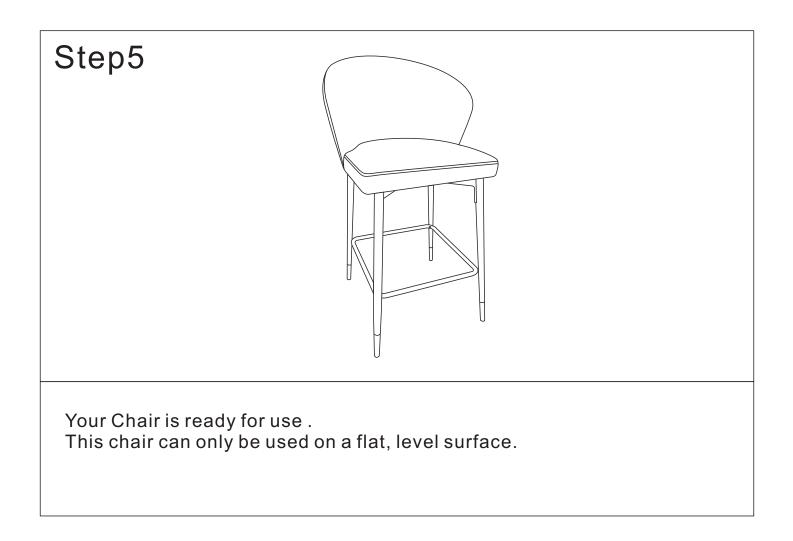

|         |                                         | BAR STOOL<br>N762P199308 |     |
|---------|-----------------------------------------|--------------------------|-----|
|         |                                         |                          |     |
| Parts L | ist                                     |                          |     |
| Label   | Picture                                 | Description              | QTY |
| А       |                                         | Seat Cushion             | 1   |
| В       | ·······                                 | Leg                      | 4   |
| С       |                                         | Cross Connection         | 1   |
| D       |                                         | Square Connection        | 1   |
| Hardw   | are                                     |                          |     |
| Label   | Picture                                 | Description              | QTY |
| 1)      |                                         | Bolt (M6 x16 mm)         | 9   |
| 2       | ()))))))))))))))))))))))))))))))))))))) | Bolt (M6 x 25 mm)        | 5   |
| 3       |                                         | Bolt (M6 x 45mm)         | 5   |
| 4       | L                                       | Allen Wrench (5mm)       | 1   |
| 5       | 0                                       | Washer (6×18×1.5mm)      | 5   |
| 6       |                                         | Spare Leveller           | 1   |