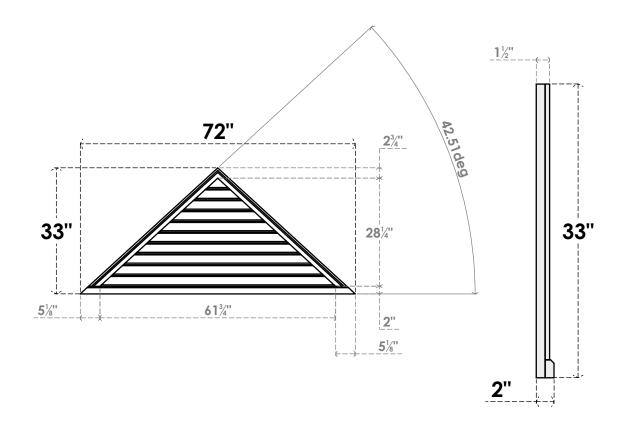

## GVPTR72X3303SF

72"W X 33"H TRIANGLE SURFACE MOUNT PVC GABLE VENT 11/12 PITCH: FUNCTIONAL, W/ 2"W X 2"P BRICKMOULD SILL FRAME

VENTING AREA: 69.43 SQ IN LOUVER HEIGHT: 2 7/8"

LOUVER QTY: 10

**FRONT** 

SIDE