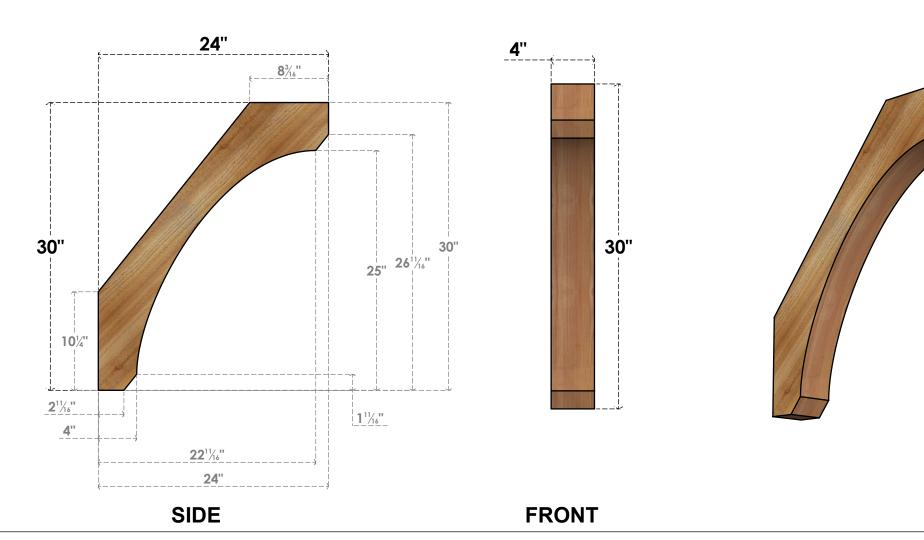

## BRC04X24X30LEC00RWR

4"W X 24"D X 30"H LEGACY ROUGH SAWN BRACE, WESTERN RED CEDAR

EKENA MILLWORK 2300 WEST MAIN ST. CLARKSVILLE, TX 75426 TOLL FREE: 866-607-0453 WWW.EKENAMILLWORK.COM

## **NOTES**

- 1. INSTALLATION TO BE COMPLETED IN ACCORDANCE WITH MANUFACTURER'S SPECIFICATIONS.
  2. DRAWING MAY NOT BE TO SCALE
- 3. THIS DRAWING IS INTENDED FOR DESIGN AND PLANNING PURPOSES ONLY.
- 4. ALL INFORMATION CONTAINED HEREIN WAS CURRENT AT THE TIME OF DEVELOPMENT BUT MUST BE REVIEWED AND APPROVED BY THE PRODUCT MANUFACTURER TO BE CONSIDERED ACCURATE.
- 5. PRODUCTS ARE NOT KILN DRIED. THIS ITEM IS UNIQUE AND WILL CONTAIN THE NATURAL VARIATIONS THAT THE WOOD SPECIES OFFERS. THIS MAY RESULT IN VARIATIONS UP TO 1/4"