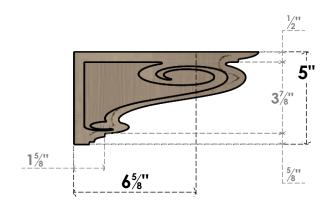

### SIDE PROFILE

#### ITEM NUMBER: CORU05X10X05SCRRCPR

5"W X 10"D X 5"H SERIES 3 WIDE SCROLL ROUGH CEDAR TIMBERTHANE FAUX WOOD CORBEL, PRIMED