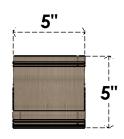

#### ITEM NUMBER: CORU05X10X05SCRRCPR

5"W X 10"D X 5"H SERIES 3 WIDE SCROLL ROUGH CEDAR TIMBERTHANE FAUX WOOD CORBEL, PRIMED







### SIDE PROFILE

# FRONT PROFILE

## **ISOMETRIC**

**EKENA MILLWORK** 2300 WEST MAIN ST. CLARKSVILLE, TX 75426 TOLL FREE: 866-607-0453 WWW.EKENAMILLWORK.COM

GENERATED DATE: 01/28/2023

- 1. INSTALLATION TO BE COMPLETED IN ACCORDANCE WITH MANUFACTURER'S SPECIFICATIONS.

- 2. DRAWING MAY NOT BE TO SCALE
  3. THIS DRAWING IS INTENDED FOR DESIGN AND PLANNING PURPOSES ONLY.
  4. ALL INFORMATION CONTAINED HEREIN WAS CURRENT AT THE TIME OF DEVELOPMENT BUT MUST BE REVIEWED AND APPROVED BY THE PRODUCT MANUFACTURER TO BE CONSIDERED ACCURATE.
- 5. TIMBERTHANE ARCHITECTURAL PRODUCTS ARE MADE FROM HIGH DENSITY URETHANE AND COME FACTORY PRIMED