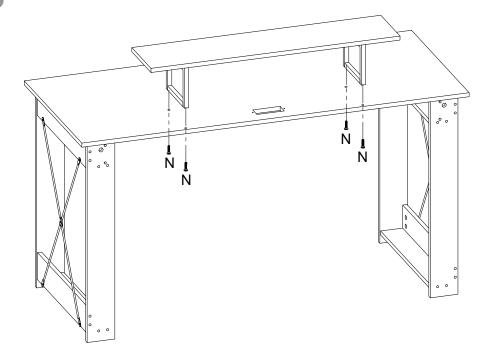

# **2-13**

S x4

| С | x8 |
|---|----|
| Q | x8 |

The table has been successfully assembled. Please enjoy it to your heart's content.