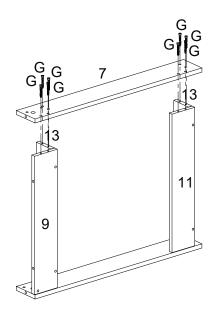

t us promptly to request replacement parts.
- Then follow the entire installation instructions to install.
- Each part is crucial, so please be careful not to lose any. It is recommended to store parts with different lettered identifiers in separate boxes or bags to avoid confusion during installation.
- A . The outer box is damaged
- **B** . The product is damaged / bent / cracked while you open the box
- C . The parts / accessories / assembly tools are missing
- **D** . The instructions are not clear and can not be referred
- **E** . The product has functional problems
- F. Other aspects that you are not satisfied with

Please feel free to contact us for help. Our after-sales team service



### **PART LIST**







## **STEP**

### 1-1

A x11



## 1-2

A x16









B x16

### 1-4





G x16





| F | x2 |
|---|----|
| Н | x2 |
| G | x8 |

### 1-6



B x8





| U | x4 |
|---|----|
| Ν | x2 |



N x2

1-10



M x6



N x4

# 1-12



B x3



| Т | x4 |
|---|----|
| М | x4 |



| С | x2 |
|---|----|
|   | x1 |







| Α | x8 |
|---|----|
| В | x8 |





| D | x8 |
|---|----|
| Е | x4 |
| L | x2 |

**2-3** 





**x**2

C x8





| Α | x4 |
|---|----|
| В | x4 |





| D | x4 |
|---|----|
| Е | x2 |
| L | x1 |



C x4

## **2-7**



A x6





| С | x12 |
|---|-----|
| K | х3  |



| В | х6 |
|---|----|
| Р | х6 |





| G | x6 |
|---|----|
| Р | x6 |



| R | x20 |
|---|-----|
| J | x5  |

# **2-13**





S x4







| С | x8 |
|---|----|
| Q | x8 |



The table has been successfully assembled. Please enjoy it to your heart's content.

## **AFTER-SALE SERVICE**

If you