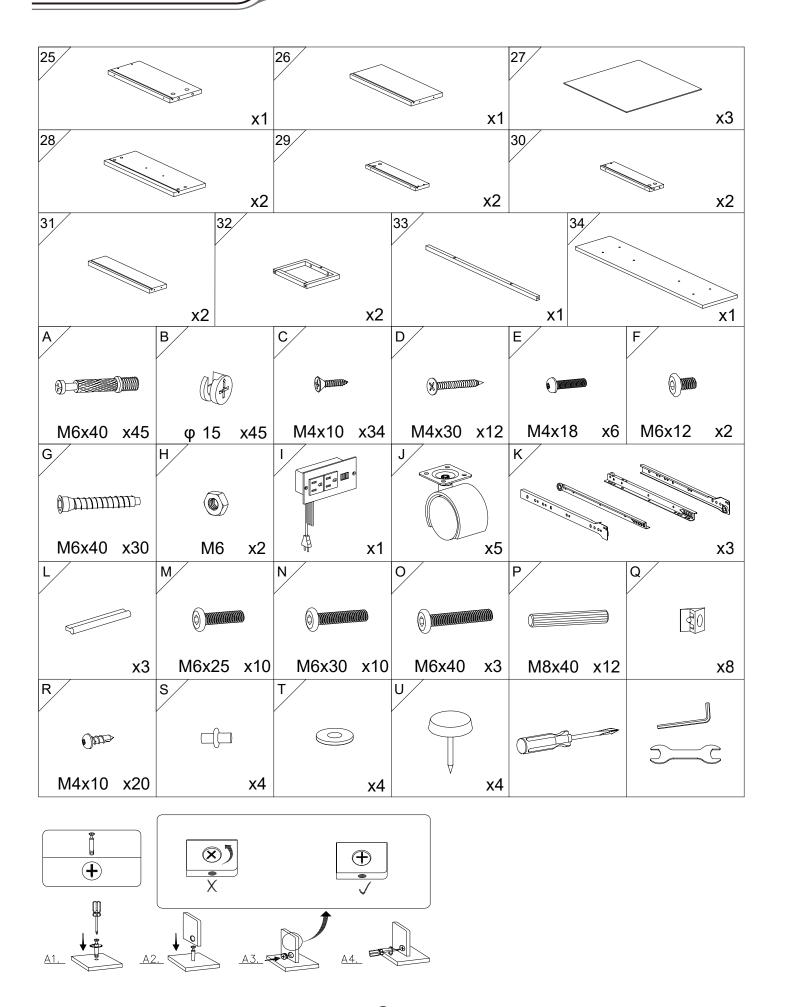

### 1-1

A x11

## 1-2

A x16

B x16

### 1-4

G x16

| F | x2 |
|---|----|
| Н | x2 |
| G | x8 |

### 1-6

B x8

| U | x4 |
|---|----|
| Ν | x2 |

N x2

1-10

M x6

N x4

# 1-12

B x3

| Т | x4 |
|---|----|
| М | x4 |

| С | x2 |
|---|----|
|   | x1 |

| Α | x8 |
|---|----|
| В | x8 |

| D | x8 |
|---|----|
| Е | x4 |
| L | x2 |

**2-3** 

**x**2

C x8

| Α | x4 |
|---|----|
| В | x4 |

| D | x4 |
|---|----|
| Е | x2 |
| L | x1 |

C x4

## **2-7**

A x6

| С | x12 |
|---|-----|
| K | х3  |

| В | х6 |
|---|----|
| Р | х6 |

| G | x6 |
|---|----|
| Р | x6 |

| R | x20 |
|---|-----|
| J | x5  |

# **2-13**

S x4

| С | x8 |
|---|----|
| Q | x8 |

The table has been successfully assembled. Please enjoy it to your heart's content.