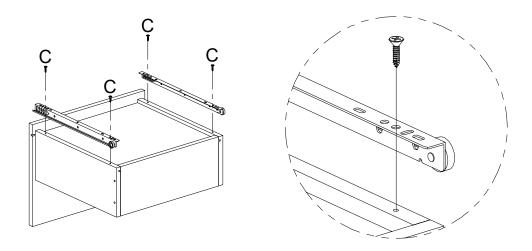

## **2-7**

A x6

| С | x12 |
|---|-----|
| K | х3  |

| В | х6 |
|---|----|
| Р | х6 |

| G | x6 |
|---|----|
| Р | x6 |

| R | x20 |
|---|-----|
| J | x5  |