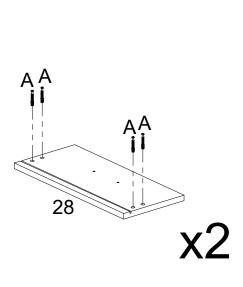

iers in separate boxes or bags to avoid confusion during installation.
- A . The outer box is damaged
- **B** . The product is damaged / bent / cracked while you open the box
- C . The parts / accessories / assembly tools are missing
- **D** . The instructions are not clear and can not be referred
- **E** . The product has functional problems
- F. Other aspects that you are not satisfied with

Please feel free to contact us for help. Our after-sales team service



### **PART LIST**







## **STEP**

### 1-1

A x11



## 1-2

A x16









B x16

### 1-4





G x16





| F | x2 |
|---|----|
| Н | x2 |
| G | x8 |

### 1-6



B x8





| U | x4 |
|---|----|
| Ν | x2 |



N x2

1-10



M x6



N x4

# 1-12



B x3



| Т | x4 |
|---|----|
| М | x4 |



| С | x2 |
|---|----|
|   | x1 |







| Α | x8 |
|---|----|
| В | x8 |





| D | x8 |
|---|----|
| Е | x4 |
| L | x2 |

**2-3** 





**x**2

C x8





| Α | x4 |
|---|----|
| В | x4 |





| D | x4 |
|---|----|
| Е | x2 |
| L | x1 |



C x4

## **2-7**



A x6





| С | x12 |
|---|-----|
| K | х3  |



| В | х6 |
|---|----|
| Р | х6 |





| G | x6 |
|---|----|
| Р | x6 |



| R | x20 |
|---|-----|
| J | x5  |

# **2-13**





S x4







| С | x8 |
|---|----|
| Q | x8 |



The table has been successfully assembled. Please enjoy it to your heart's content.

## **AFTER-SALE SERVICE**

If you have any suggestions for our products or notice any quality issues, please contact us first. Our after-sales team will respond within 24 hours and will do everything possible to provide you with a satisfactory solution.

### **Guaran