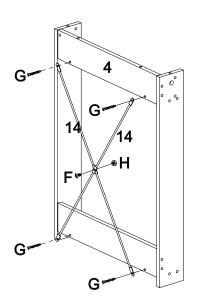

ptly to request replacement parts.
- Then follow the entire installation instructions to install.
- Each part is crucial, so please be careful not to lose any. It is recommended to store parts with different lettered identifiers in separate boxes or bags to avoid confusion during installation.
- A . The outer box is damaged
- **B** . The product is damaged / bent / cracked while you open the box
- C . The parts / accessories / assembly tools are missing
- **D** . The instructions are not clear and can not be referred
- **E** . The product has functional problems
- F. Other aspects that you are not satisfied with

Please feel free to contact us for help. Our after-sales team service



### **PART LIST**







## **STEP**

### 1-1

A x11



## 1-2

A x16









B x16

### 1-4





G x16





| F | x2 |
|---|----|
| Н | x2 |
| G | x8 |

### 1-6



B x8





| U | x4 |
|---|----|
| Ν | x2 |



N x2

1-10



M x6



N x4

# 1-12



B x3



| Т | x4 |
|---|----|
| М | x4 |



| С | x2 |
|---|----|
|   | x1 |







| Α | x8 |
|---|----|
| В | x8 |





| D | x8 |
|---|----|
| Е | x4 |
| L | x2 |

**2-3** 





**x**2

C x8





| Α | x4 |
|---|----|
| В | x4 |





| D | x4 |
|---|----|
| Е | x2 |
| L | x1 |



C x4

## **2-7**



A x6





| С | x12 |
|---|-----|
| K | х3  |



| В | х6 |
|---|----|
| Р | х6 |





| G | x6 |
|---|----|
| Р | x6 |



| R | x20 |
|---|-----|
| J | x5  |

# **2-13**





S x4







| С | x8 |
|---|----|
| Q | x8 |



The table has been successfully assembled. Please enjoy it to your heart's content.

## **AFTER-SALE SERVICE**

If you have any