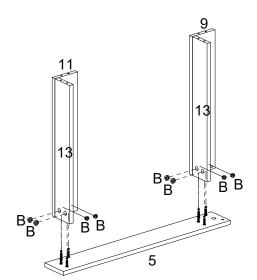

ssing, please contact us promptly to request replacement parts.
- Then follow the entire installation instructions to install.
- Each part is crucial, so please be careful not to lose any. It is recommended to store parts with different lettered identifiers in separate boxes or bags to avoid confusion during installation.
- A . The outer box is damaged
- **B** . The product is damaged / bent / cracked while you open the box
- C . The parts / accessories / assembly tools are missing
- **D** . The instructions are not clear and can not be referred
- **E** . The product has functional problems
- F. Other aspects that you are not satisfied with

Please feel free to contact us for help. Our after-sales team service



### **PART LIST**







## **STEP**

### 1-1

A x11



## 1-2

A x16









B x16

### 1-4





G x16





| F | x2 |
|---|----|
| Н | x2 |
| G | x8 |

### 1-6



B x8





| U | x4 |
|---|----|
| Ν | x2 |



N x2

1-10



M x6



N x4

# 1-12



B x3



| Т | x4 |
|---|----|
| М | x4 |



| С | x2 |
|---|----|
|   | x1 |







| Α | x8 |
|---|----|
| В | x8 |





| D | x8 |
|---|----|
| Е | x4 |
| L | x2 |

**2-3** 





**x**2

C x8





| Α | x4 |
|---|----|
| В | x4 |





| D | x4 |
|---|----|
| Е | x2 |
| L | x1 |



C x4

## **2-7**



A x6





| С | x12 |
|---|-----|
| K | х3  |



| В | х6 |
|---|----|
| Р | х6 |





| G | x6 |
|---|----|
| Р | x6 |



| R | x20 |
|---|-----|
| J | x5  |

# **2-13**





S x4







| С | x8 |
|---|----|
| Q | x8 |



The table has been successfully assembled. Please enjoy it to your heart's content.

## **AFTER-SAL