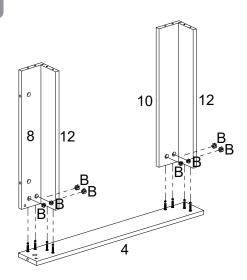

missing, please contact us promptly to request replacement parts.
- Then follow the entire installation instructions to install.
- Each part is crucial, so please be careful not to lose any. It is recommended to store parts with different lettered identifiers in separate boxes or bags to avoid confusion during installation.
- A . The outer box is damaged
- **B** . The product is damaged / bent / cracked while you open the box
- C . The parts / accessories / assembly tools are missing
- **D** . The instructions are not clear and can not be referred
- **E** . The product has functional problems
- F. Other aspects that you are not satisfied with

Please feel free to contact us for help. Our after-sales team service



### **PART LIST**







## **STEP**

### 1-1

A x11



## 1-2

A x16









B x16

### 1-4





G x16





| F | x2 |
|---|----|
| Н | x2 |
| G | x8 |

### 1-6



B x8





| U | x4 |
|---|----|
| Ν | x2 |



N x2

1-10



M x6



N x4

# 1-12



B x3



| Т | x4 |
|---|----|
| М | x4 |



| С | x2 |
|---|----|
|   | x1 |







| Α | x8 |
|---|----|
| В | x8 |





| D | x8 |
|---|----|
| Е | x4 |
| L | x2 |

**2-3** 





**x**2

C x8





| Α | x4 |
|---|----|
| В | x4 |





| D | x4 |
|---|----|
| Е | x2 |
| L | x1 |



C x4

## **2-7**



A x6





| С | x12 |
|---|-----|
| K | х3  |



| В | х6 |
|---|----|
| Р | х6 |





| G | x6 |
|---|----|
| Р | x6 |



| R | x20 |
|---|-----|
| J | x5  |

# **2-13**





S x4







| С | x8 |
|---|----|
| Q | x8 |



The table has been successfully assembled. Please enjoy it to your heart's content.

## **AFTER-S