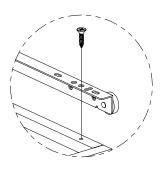

### 1-6

B x8

| U | x4 |
|---|----|
| Ν | x2 |

N x2

1-10

M x6

N x4

# 1-12

B x3

| Т | x4 |
|---|----|
| М | x4 |

| С | x2 |
|---|----|
|   | x1 |

| Α | x8 |
|---|----|
| В | x8 |

| D | x8 |
|---|----|
| Е | x4 |
| L | x2 |

**2-3** 

**x**2