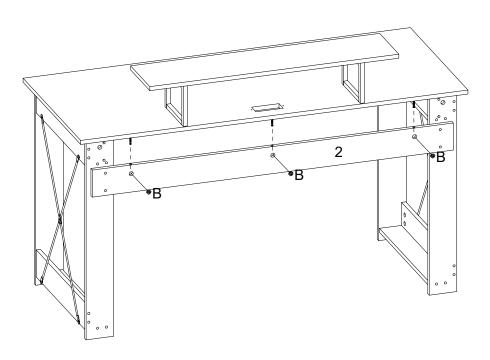

### 1-6

B x8

| U | x4 |
|---|----|
| Ν | x2 |

N x2

1-10

M x6

N x4

# 1-12

B x3

| Т | x4 |
|---|----|
| М | x4 |

| С | x2 |
|---|----|
|   | x1 |

| Α | x8 |
|---|----|
| В | x8 |

| D | x8 |
|---|----|
| Е | x4 |
| L | x2 |

**2-3** 

**x**2