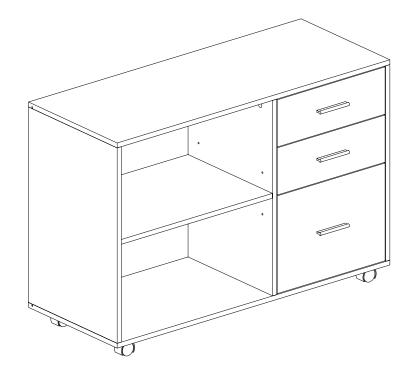

ure that all the parts are intact. If any parts are missing, please contact us promptly to request replacement parts.
- Then follow the entire installation instructions to install.
- Each part is crucial, so please be careful not to lose any. It is recommended to store parts with different lettered identifiers in separate boxes or bags to avoid confusion during installation.
- A . The outer box is damaged
- **B** . The product is damaged / bent / cracked while you open the box
- C . The parts / accessories / assembly tools are missing
- **D** . The instructions are not clear and can not be referred
- **E** . The product has functional problems
- F. Other aspects that you are not satisfied with

Please feel free to contact us for help. Our after-sales team service



### **PART LIST**







## **STEP**

### 1-1

A x11



## 1-2

A x16









B x16

### 1-4





G x16





| F | x2 |
|---|----|
| Н | x2 |
| G | x8 |

### 1-6



B x8





| U | x4 |
|---|----|
| Ν | x2 |



N x2

1-10



M x6



N x4

# 1-12



B x3



| Т | x4 |
|---|----|
| М | x4 |



| С | x2 |
|---|----|
|   | x1 |







| Α | x8 |
|---|----|
| В | x8 |





| D | x8 |
|---|----|
| Е | x4 |
| L | x2 |

**2-3** 





**x**2

C x8





| Α | x4 |
|---|----|
| В | x4 |





| D | x4 |
|---|----|
| Е | x2 |
| L | x1 |



C x4

## **2-7**



A x6





| С | x12 |
|---|-----|
| K | х3  |



| В | х6 |
|---|----|
| Р | х6 |





| G | x6 |
|---|----|
| Р | x6 |



| R | x20 |
|---|-----|
| J | x5  |

# **2-13**





S x4







| С | x8 |
|---|----|
| Q | x8 |



The table has been successfully assembled. Pl