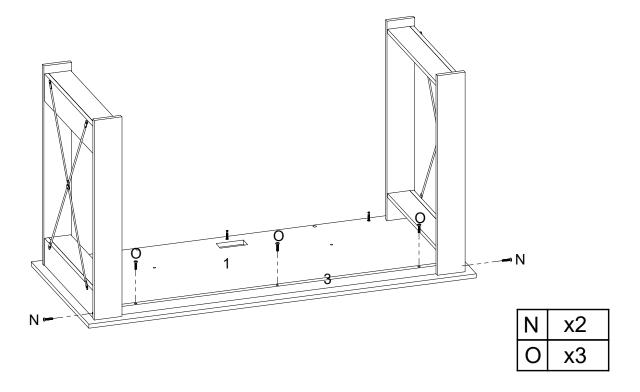

lation instructions to install.
- Each part is crucial, so please be careful not to lose any. It is recommended to store parts with different lettered identifiers in separate boxes or bags to avoid confusion during installation.
- A . The outer box is damaged
- **B** . The product is damaged / bent / cracked while you open the box
- C . The parts / accessories / assembly tools are missing
- **D** . The instructions are not clear and can not be referred
- **E** . The product has functional problems
- F. Other aspects that you are not satisfied with

Please feel free to contact us for help. Our after-sales team service



### **PART LIST**







## **STEP**

### 1-1

A x11



## 1-2

A x16









B x16

### 1-4





G x16





| F | x2 |
|---|----|
| Н | x2 |
| G | x8 |

### 1-6



B x8





| U | x4 |
|---|----|
| Ν | x2 |



N x2

1-10



M x6



N x4

# 1-12



B x3



| Т | x4 |
|---|----|
| М | x4 |



| С | x2 |
|---|----|
|   | x1 |







| Α | x8 |
|---|----|
| В | x8 |





| D | x8 |
|---|----|
| Е | x4 |
| L | x2 |

**2-3** 





**x**2

C x8





| Α | x4 |
|---|----|
| В | x4 |





| D | x4 |
|---|----|
| Е | x2 |
| L | x1 |



C x4

## **2-7**



A x6





| С | x12 |
|---|-----|
| K | х3  |



| В | х6 |
|---|----|
| Р | х6 |





| G | x6 |
|---|----|
| Р | x6 |



| R | x20 |
|---|-----|
| J | x5  |

# **2-13**





S x4







| С | x8 |
|---|----|
| Q | x8 |



The table has been successfully assembled. Please enjoy it to your heart's content.

## **AFTER-SALE SERVICE**

If you have any suggestions for our products or notice any quality issues, please