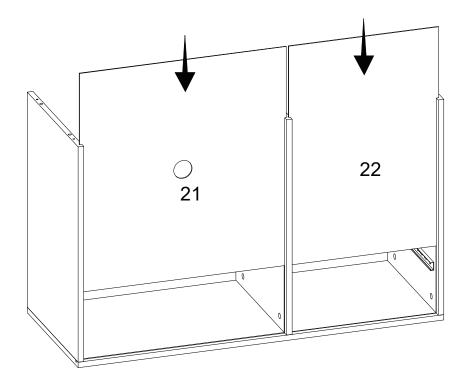

# **2-13**

S x4

| С | x8 |
|---|----|
| Q | x8 |

The table has been successfully assembled. Please enjoy it to your heart's content.