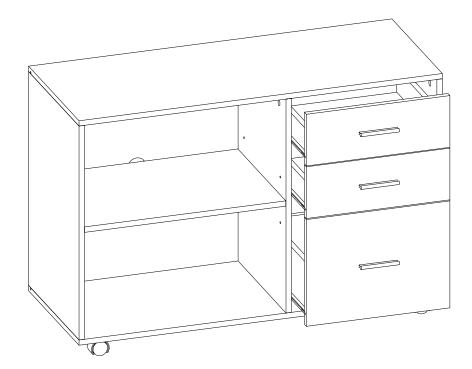

## **STEP**

### 1-6

B x8

| U | x4 |
|---|----|
| Ν | x2 |

N x2

1-10

M x6

N x4