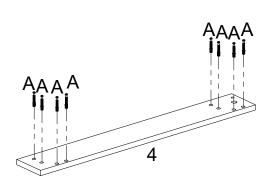

are missing, please contact us promptly to request replacement parts.
- Then follow the entire installation instructions to install.
- Each part is crucial, so please be careful not to lose any. It is recommended to store parts with different lettered identifiers in separate boxes or bags to avoid confusion during installation.
- A . The outer box is damaged
- **B** . The product is damaged / bent / cracked while you open the box
- C . The parts / accessories / assembly tools are missing
- **D** . The instructions are not clear and can not be referred
- **E** . The product has functional problems
- F. Other aspects that you are not satisfied with

Please feel free to contact us for help. Our after-sales team service



### **PART LIST**







## **STEP**

### 1-1

A x11



## 1-2

A x16









B x16

### 1-4





G x16





| F | x2 |
|---|----|
| Н | x2 |
| G | x8 |

### 1-6



B x8





| U | x4 |
|---|----|
| Ν | x2 |



N x2

1-10



M x6



N x4

# 1-12



B x3



| Т | x4 |
|---|----|
| М | x4 |



| С | x2 |
|---|----|
|   | x1 |







| Α | x8 |
|---|----|
| В | x8 |





| D | x8 |
|---|----|
| Е | x4 |
| L | x2 |

**2-3** 





**x**2

C x8





| Α | x4 |
|---|----|
| В | x4 |





| D | x4 |
|---|----|
| Е | x2 |
| L | x1 |



C x4

## **2-7**



A x6





| С | x12 |
|---|-----|
| K | х3  |



| В | х6 |
|---|----|
| Р | х6 |





| G | x6 |
|---|----|
| Р | x6 |



| R | x20 |
|---|-----|
| J | x5  |

# **2-13**





S x4







| С | x8 |
|---|----|
| Q | x8 |



The table has been successfully assembled. Please enjoy it to your heart's content.

## **AFT