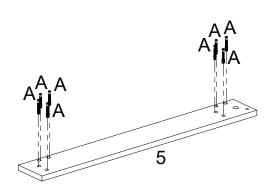

e missing, please contact us promptly to request replacement parts.
- Then follow the entire installation instructions to install.
- Each part is crucial, so please be careful not to lose any. It is recommended to store parts with different lettered identifiers in separate boxes or bags to avoid confusion during installation.
- A . The outer box is damaged
- **B** . The product is damaged / bent / cracked while you open the box
- C . The parts / accessories / assembly tools are missing
- **D** . The instructions are not clear and can not be referred
- **E** . The product has functional problems
- F. Other aspects that you are not satisfied with

Please feel free to contact us for help. Our after-sales team service



### **PART LIST**







## **STEP**

### 1-1

A x11



## 1-2

A x16









B x16

### 1-4





G x16





| F | x2 |
|---|----|
| Н | x2 |
| G | x8 |

### 1-6



B x8





| U | x4 |
|---|----|
| Ν | x2 |



N x2

1-10



M x6



N x4

# 1-12



B x3



| Т | x4 |
|---|----|
| М | x4 |



| С | x2 |
|---|----|
|   | x1 |







| Α | x8 |
|---|----|
| В | x8 |





| D | x8 |
|---|----|
| Е | x4 |
| L | x2 |

**2-3** 





**x**2

C x8





| Α | x4 |
|---|----|
| В | x4 |





| D | x4 |
|---|----|
| Е | x2 |
| L | x1 |



C x4

## **2-7**



A x6





| С | x12 |
|---|-----|
| K | х3  |



| В | х6 |
|---|----|
| Р | х6 |





| G | x6 |
|---|----|
| Р | x6 |



| R | x20 |
|---|-----|
| J | x5  |

# **2-13**





S x4







| С | x8 |
|---|----|
| Q | x8 |



The table has been successfully assembled. Please enjoy it to your heart's content.

## **AFTER