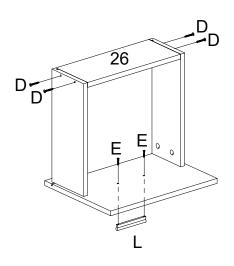

# 1-12

B x3

| Т | x4 |
|---|----|
| М | x4 |

| С | x2 |
|---|----|
|   | x1 |

| Α | x8 |
|---|----|
| В | x8 |

| D | x8 |
|---|----|
| Е | x4 |
| L | x2 |

**2-3** 

**x**2

C x8

| Α | x4 |
|---|----|
| В | x4 |

| D | x4 |
|---|----|
| Е | x2 |
| L | x1 |

C x4