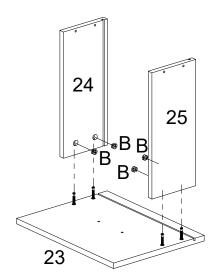

## 1-2

A x16

B x16

### 1-4

G x16

| F | x2 |
|---|----|
| Н | x2 |
| G | x8 |