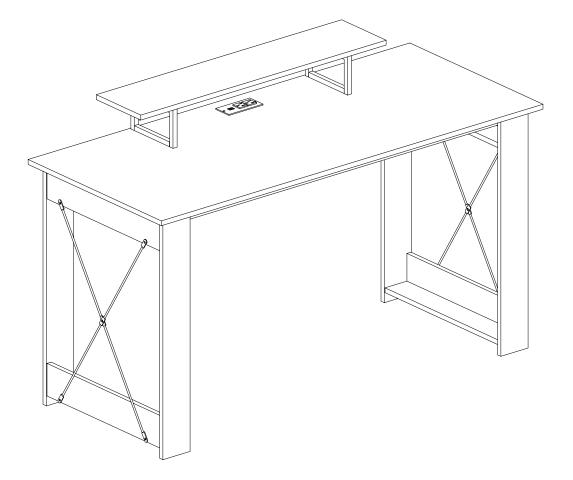

# **2-13**

S x4

| С | x8 |
|---|----|
| Q | x8 |

The table has been successfully assembled. Please enjoy it to your heart's content.