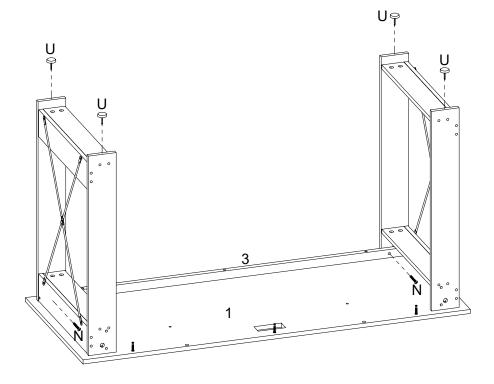

tion instructions to install.
- Each part is crucial, so please be careful not to lose any. It is recommended to store parts with different lettered identifiers in separate boxes or bags to avoid confusion during installation.
- A . The outer box is damaged
- **B** . The product is damaged / bent / cracked while you open the box
- C . The parts / accessories / assembly tools are missing
- **D** . The instructions are not clear and can not be referred
- **E** . The product has functional problems
- F. Other aspects that you are not satisfied with

Please feel free to contact us for help. Our after-sales team service



### **PART LIST**







## **STEP**

### 1-1

A x11



## 1-2

A x16









B x16

### 1-4





G x16





| F | x2 |
|---|----|
| Н | x2 |
| G | x8 |

### 1-6



B x8





| U | x4 |
|---|----|
| Ν | x2 |



N x2

1-10



M x6



N x4

# 1-12



B x3



| Т | x4 |
|---|----|
| М | x4 |



| С | x2 |
|---|----|
|   | x1 |







| Α | x8 |
|---|----|
| В | x8 |





| D | x8 |
|---|----|
| Е | x4 |
| L | x2 |

**2-3** 





**x**2

C x8





| Α | x4 |
|---|----|
| В | x4 |





| D | x4 |
|---|----|
| Е | x2 |
| L | x1 |



C x4

## **2-7**



A x6





| С | x12 |
|---|-----|
| K | х3  |



| В | х6 |
|---|----|
| Р | х6 |





| G | x6 |
|---|----|
| Р | x6 |



| R | x20 |
|---|-----|
| J | x5  |

# **2-13**





S x4







| С | x8 |
|---|----|
| Q | x8 |



The table has been successfully assembled. Please enjoy it to your heart's content.

## **AFTER-SALE SERVICE**

If you have any suggestions for our products or notice any quality issues, please co