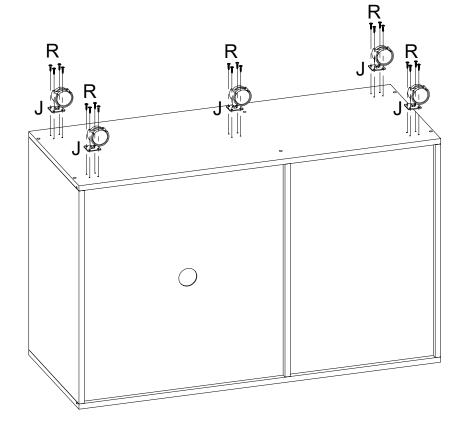

## **2-7**

A x6

| С | x12 |
|---|-----|
| K | х3  |

| В | х6 |
|---|----|
| Р | х6 |

| G | x6 |
|---|----|
| Р | x6 |

| R | x20 |
|---|-----|
| J | x5  |