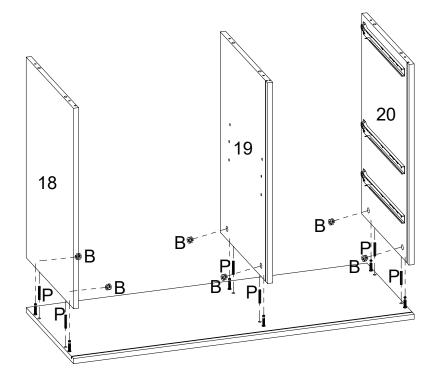

## **2-7**

A x6

| С | x12 |
|---|-----|
| K | х3  |

| В | х6 |
|---|----|
| Р | х6 |

| G | x6 |
|---|----|
| Р | x6 |

| R | x20 |
|---|-----|
| J | x5  |