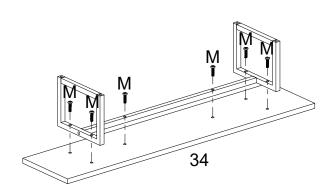

al, so please be careful not to lose any. It is recommended to store parts with different lettered identifiers in separate boxes or bags to avoid confusion during installation.
- A . The outer box is damaged
- **B** . The product is damaged / bent / cracked while you open the box
- C . The parts / accessories / assembly tools are missing
- **D** . The instructions are not clear and can not be referred
- **E** . The product has functional problems
- F. Other aspects that you are not satisfied with

Please feel free to contact us for help. Our after-sales team service



### **PART LIST**







## **STEP**

### 1-1

A x11



## 1-2

A x16









B x16

### 1-4





G x16





| F | x2 |
|---|----|
| Н | x2 |
| G | x8 |

### 1-6



B x8





| U | x4 |
|---|----|
| Ν | x2 |



N x2

1-10



M x6



N x4

# 1-12



B x3



| Т | x4 |
|---|----|
| М | x4 |



| С | x2 |
|---|----|
|   | x1 |







| Α | x8 |
|---|----|
| В | x8 |





| D | x8 |
|---|----|
| Е | x4 |
| L | x2 |

**2-3** 





**x**2

C x8





| Α | x4 |
|---|----|
| В | x4 |





| D | x4 |
|---|----|
| Е | x2 |
| L | x1 |



C x4

## **2-7**



A x6





| С | x12 |
|---|-----|
| K | х3  |



| В | х6 |
|---|----|
| Р | х6 |





| G | x6 |
|---|----|
| Р | x6 |



| R | x20 |
|---|-----|
| J | x5  |

# **2-13**





S x4







| С | x8 |
|---|----|
| Q | x8 |



The table has been successfully assembled. Please enjoy it to your heart's content.

## **AFTER-SALE SERVICE**

If you have any suggestions for our products or notice any quality issues, please contact us first. Our after-sales team will respond