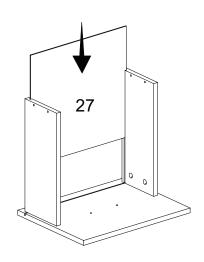

# 1-12

B x3

| Т | x4 |
|---|----|
| М | x4 |

| С | x2 |
|---|----|
|   | x1 |

| Α | x8 |
|---|----|
| В | x8 |

| D | x8 |
|---|----|
| Е | x4 |
| L | x2 |

**2-3** 

**x**2