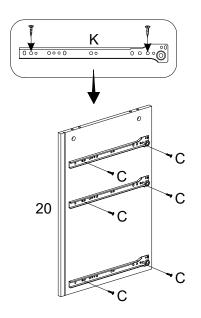

## **2-7**

A x6

| С | x12 |
|---|-----|
| K | х3  |

| В | х6 |
|---|----|
| Р | х6 |

| G | x6 |
|---|----|
| Р | x6 |

| R | x20 |
|---|-----|
| J | x5  |