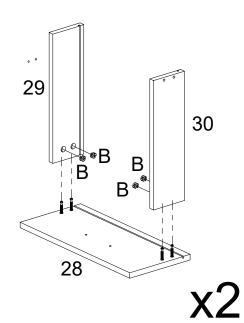

rs in separate boxes or bags to avoid confusion during installation.
- A . The outer box is damaged
- **B** . The product is damaged / bent / cracked while you open the box
- C . The parts / accessories / assembly tools are missing
- **D** . The instructions are not clear and can not be referred
- **E** . The product has functional problems
- F. Other aspects that you are not satisfied with

Please feel free to contact us for help. Our after-sales team service



### **PART LIST**







## **STEP**

### 1-1

A x11



## 1-2

A x16









B x16

### 1-4





G x16





| F | x2 |
|---|----|
| Н | x2 |
| G | x8 |

### 1-6



B x8





| U | x4 |
|---|----|
| Ν | x2 |



N x2

1-10



M x6



N x4

# 1-12



B x3



| Т | x4 |
|---|----|
| М | x4 |



| С | x2 |
|---|----|
|   | x1 |







| Α | x8 |
|---|----|
| В | x8 |





| D | x8 |
|---|----|
| Е | x4 |
| L | x2 |

**2-3** 





**x**2

C x8





| Α | x4 |
|---|----|
| В | x4 |





| D | x4 |
|---|----|
| Е | x2 |
| L | x1 |



C x4

## **2-7**



A x6





| С | x12 |
|---|-----|
| K | х3  |



| В | х6 |
|---|----|
| Р | х6 |





| G | x6 |
|---|----|
| Р | x6 |



| R | x20 |
|---|-----|
| J | x5  |

# **2-13**





S x4







| С | x8 |
|---|----|
| Q | x8 |



The table has been successfully assembled. Please enjoy it to your heart's content.

## **AFTER-SALE SERVICE**

If you have any suggestions for our products or notice any quality issues, please contact us first. Our after-sales team will respond within 24 hours and will do everything possible to provide you with a satisfactory solution.

### **Guarante