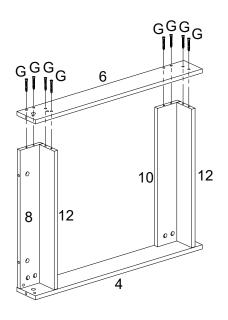

act us promptly to request replacement parts.
- Then follow the entire installation instructions to install.
- Each part is crucial, so please be careful not to lose any. It is recommended to store parts with different lettered identifiers in separate boxes or bags to avoid confusion during installation.
- A . The outer box is damaged
- **B** . The product is damaged / bent / cracked while you open the box
- C . The parts / accessories / assembly tools are missing
- **D** . The instructions are not clear and can not be referred
- **E** . The product has functional problems
- F. Other aspects that you are not satisfied with

Please feel free to contact us for help. Our after-sales team service



### **PART LIST**







## **STEP**

### 1-1

A x11



## 1-2

A x16









B x16

### 1-4





G x16





| F | x2 |
|---|----|
| Н | x2 |
| G | x8 |

### 1-6



B x8





| U | x4 |
|---|----|
| Ν | x2 |



N x2

1-10



M x6



N x4

# 1-12



B x3



| Т | x4 |
|---|----|
| М | x4 |



| С | x2 |
|---|----|
|   | x1 |







| Α | x8 |
|---|----|
| В | x8 |





| D | x8 |
|---|----|
| Е | x4 |
| L | x2 |

**2-3** 





**x**2

C x8





| Α | x4 |
|---|----|
| В | x4 |





| D | x4 |
|---|----|
| Е | x2 |
| L | x1 |



C x4

## **2-7**



A x6





| С | x12 |
|---|-----|
| K | х3  |



| В | х6 |
|---|----|
| Р | х6 |





| G | x6 |
|---|----|
| Р | x6 |



| R | x20 |
|---|-----|
| J | x5  |

# **2-13**





S x4







| С | x8 |
|---|----|
| Q | x8 |



The table has been successfully assembled. Please enjoy it to your heart's content.

## **AFTER-SALE SERVICE**

If yo