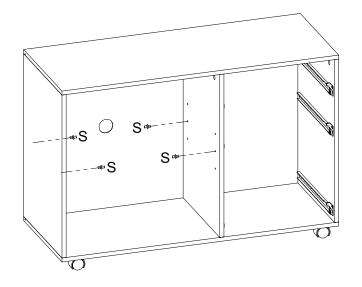

# **2-13**

S x4

| С | x8 |
|---|----|
| Q | x8 |

The table has been successfully assembled. Please enjoy it to your heart's content.