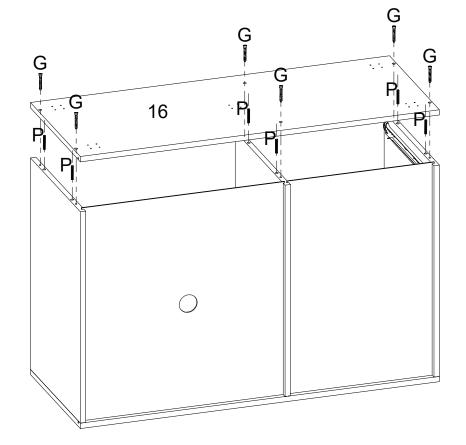

### 1-4

G x16

| F | x2 |
|---|----|
| Н | x2 |
| G | x8 |

## **2-7**

A x6

| С | x12 |
|---|-----|
| K | х3  |

| В | х6 |
|---|----|
| Р | х6 |

| G | x6 |
|---|----|
| Р | x6 |

| R | x20 |
|---|-----|
| J | x5  |