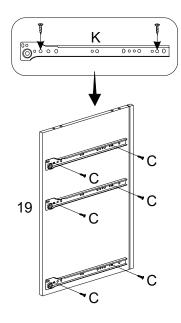

## **2-7**

A x6

| С | x12 |
|---|-----|
| K | х3  |

| В | х6 |
|---|----|
| Р | х6 |

| G | x6 |
|---|----|
| Р | x6 |

| R | x20 |
|---|-----|
| J | x5  |