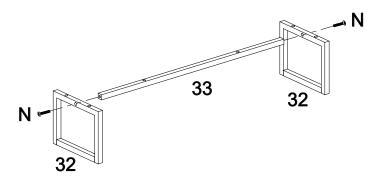

part is crucial, so please be careful not to lose any. It is recommended to store parts with different lettered identifiers in separate boxes or bags to avoid confusion during installation.
- A . The outer box is damaged
- **B** . The product is damaged / bent / cracked while you open the box
- C . The parts / accessories / assembly tools are missing
- **D** . The instructions are not clear and can not be referred
- **E** . The product has functional problems
- F. Other aspects that you are not satisfied with

Please feel free to contact us for help. Our after-sales team service



### **PART LIST**







## **STEP**

### 1-1

A x11



## 1-2

A x16









B x16

### 1-4





G x16





| F | x2 |
|---|----|
| Н | x2 |
| G | x8 |

### 1-6



B x8





| U | x4 |
|---|----|
| Ν | x2 |



N x2

1-10



M x6



N x4

# 1-12



B x3



| Т | x4 |
|---|----|
| М | x4 |



| С | x2 |
|---|----|
|   | x1 |







| Α | x8 |
|---|----|
| В | x8 |





| D | x8 |
|---|----|
| Е | x4 |
| L | x2 |

**2-3** 





**x**2

C x8





| Α | x4 |
|---|----|
| В | x4 |





| D | x4 |
|---|----|
| Е | x2 |
| L | x1 |



C x4

## **2-7**



A x6





| С | x12 |
|---|-----|
| K | х3  |



| В | х6 |
|---|----|
| Р | х6 |





| G | x6 |
|---|----|
| Р | x6 |



| R | x20 |
|---|-----|
| J | x5  |

# **2-13**





S x4







| С | x8 |
|---|----|
| Q | x8 |



The table has been successfully assembled. Please enjoy it to your heart's content.

## **AFTER-SALE SERVICE**

If you have any suggestions for our products or notice any quality issues, please contact us first. Our after-sales team