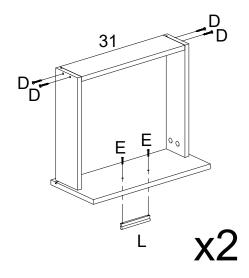

# 1-12

B x3

| Т | x4 |
|---|----|
| М | x4 |

| С | x2 |
|---|----|
|   | x1 |

| Α | x8 |
|---|----|
| В | x8 |

| D | x8 |
|---|----|
| Е | x4 |
| L | x2 |

**2-3** 

**x**2