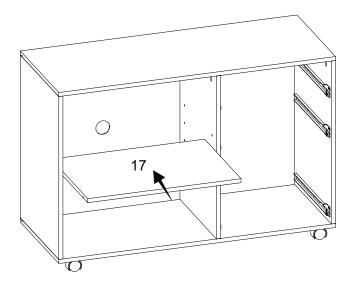

# **2-13**

S x4

| С | x8 |
|---|----|
| Q | x8 |

The table has been successfully assembled. Please enjoy it to your heart's content.