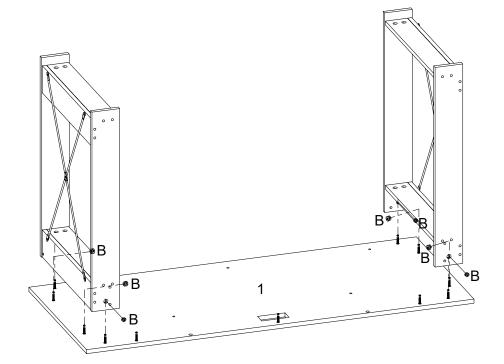

e installation instructions to install.
- Each part is crucial, so please be careful not to lose any. It is recommended to store parts with different lettered identifiers in separate boxes or bags to avoid confusion during installation.
- A . The outer box is damaged
- **B** . The product is damaged / bent / cracked while you open the box
- C . The parts / accessories / assembly tools are missing
- **D** . The instructions are not clear and can not be referred
- **E** . The product has functional problems
- F. Other aspects that you are not satisfied with

Please feel free to contact us for help. Our after-sales team service



### **PART LIST**







## **STEP**

### 1-1

A x11



## 1-2

A x16









B x16

### 1-4





G x16





| F | x2 |
|---|----|
| Н | x2 |
| G | x8 |

### 1-6



B x8





| U | x4 |
|---|----|
| Ν | x2 |



N x2

1-10



M x6



N x4

# 1-12



B x3



| Т | x4 |
|---|----|
| М | x4 |



| С | x2 |
|---|----|
|   | x1 |







| Α | x8 |
|---|----|
| В | x8 |





| D | x8 |
|---|----|
| Е | x4 |
| L | x2 |

**2-3** 





**x**2

C x8





| Α | x4 |
|---|----|
| В | x4 |





| D | x4 |
|---|----|
| Е | x2 |
| L | x1 |



C x4

## **2-7**



A x6





| С | x12 |
|---|-----|
| K | х3  |



| В | х6 |
|---|----|
| Р | х6 |





| G | x6 |
|---|----|
| Р | x6 |



| R | x20 |
|---|-----|
| J | x5  |

# **2-13**





S x4







| С | x8 |
|---|----|
| Q | x8 |



The table has been successfully assembled. Please enjoy it to your heart's content.

## **AFTER-SALE SERVICE**

If you have any suggestions for our products or notice any quality issues,