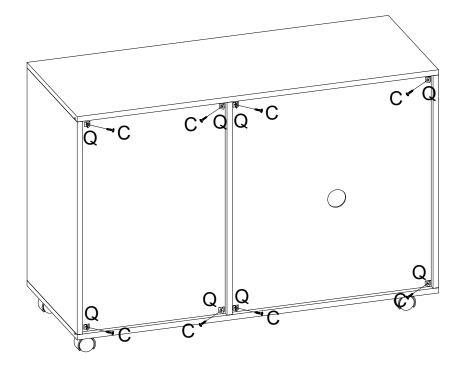

# **2-13**

S x4

| С | x8 |
|---|----|
| Q | x8 |

The table has been successfully assembled. Please enjoy it to your heart's content.