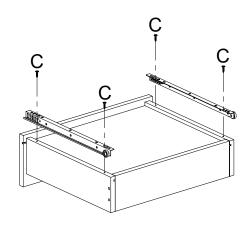

### 1-6

B x8

| U | x4 |
|---|----|
| Ν | x2 |

N x2

1-10

M x6

N x4

# 1-12

B x3

| Т | x4 |
|---|----|
| М | x4 |

| С | x2 |
|---|----|
|   | x1 |

| Α | x8 |
|---|----|
| В | x8 |

| D | x8 |
|---|----|
| Е | x4 |
| L | x2 |

**2-3** 

**x**2