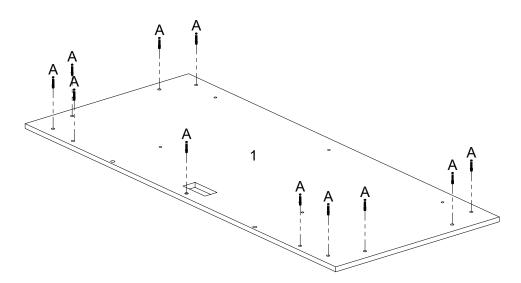

ct. If any parts are missing, please contact us promptly to request replacement parts.
- Then follow the entire installation instructions to install.
- Each part is crucial, so please be careful not to lose any. It is recommended to store parts with different lettered identifiers in separate boxes or bags to avoid confusion during installation.
- A . The outer box is damaged
- **B** . The product is damaged / bent / cracked while you open the box
- C . The parts / accessories / assembly tools are missing
- **D** . The instructions are not clear and can not be referred
- **E** . The product has functional problems
- F. Other aspects that you are not satisfied with

Please feel free to contact us for help. Our after-sales team service



### **PART LIST**







## **STEP**

### 1-1

A x11



## 1-2

A x16









B x16

### 1-4





G x16





| F | x2 |
|---|----|
| Н | x2 |
| G | x8 |

### 1-6



B x8





| U | x4 |
|---|----|
| Ν | x2 |



N x2

1-10



M x6



N x4

# 1-12



B x3



| Т | x4 |
|---|----|
| М | x4 |



| С | x2 |
|---|----|
|   | x1 |







| Α | x8 |
|---|----|
| В | x8 |





| D | x8 |
|---|----|
| Е | x4 |
| L | x2 |

**2-3** 





**x**2

C x8





| Α | x4 |
|---|----|
| В | x4 |





| D | x4 |
|---|----|
| Е | x2 |
| L | x1 |



C x4

## **2-7**



A x6





| С | x12 |
|---|-----|
| K | х3  |



| В | х6 |
|---|----|
| Р | х6 |





| G | x6 |
|---|----|
| Р | x6 |



| R | x20 |
|---|-----|
| J | x5  |

# **2-13**





S x4







| С | x8 |
|---|----|
| Q | x8 |



The table has been successfully assembled. Please enjoy it to your heart's c