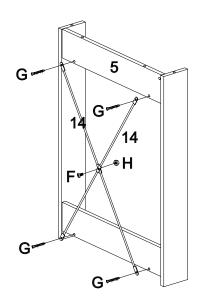

ly to request replacement parts.
- Then follow the entire installation instructions to install.
- Each part is crucial, so please be careful not to lose any. It is recommended to store parts with different lettered identifiers in separate boxes or bags to avoid confusion during installation.
- A . The outer box is damaged
- **B** . The product is damaged / bent / cracked while you open the box
- C . The parts / accessories / assembly tools are missing
- **D** . The instructions are not clear and can not be referred
- **E** . The product has functional problems
- F. Other aspects that you are not satisfied with

Please feel free to contact us for help. Our after-sales team service



### **PART LIST**







## **STEP**

### 1-1

A x11



## 1-2

A x16









B x16

### 1-4





G x16





| F | x2 |
|---|----|
| Н | x2 |
| G | x8 |

### 1-6



B x8





| U | x4 |
|---|----|
| Ν | x2 |



N x2

1-10



M x6



N x4

# 1-12



B x3



| Т | x4 |
|---|----|
| М | x4 |



| С | x2 |
|---|----|
|   | x1 |







| Α | x8 |
|---|----|
| В | x8 |





| D | x8 |
|---|----|
| Е | x4 |
| L | x2 |

**2-3** 





**x**2

C x8





| Α | x4 |
|---|----|
| В | x4 |





| D | x4 |
|---|----|
| Е | x2 |
| L | x1 |



C x4

## **2-7**



A x6





| С | x12 |
|---|-----|
| K | х3  |



| В | х6 |
|---|----|
| Р | х6 |





| G | x6 |
|---|----|
| Р | x6 |



| R | x20 |
|---|-----|
| J | x5  |

# **2-13**





S x4







| С | x8 |
|---|----|
| Q | x8 |



The table has been successfully assembled. Please enjoy it to your heart's content.

## **AFTER-SALE SERVICE**

If you have any su