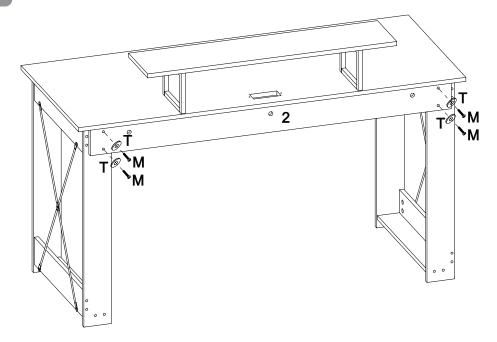

# 1-12

B x3

| Т | x4 |
|---|----|
| М | x4 |

| С | x2 |
|---|----|
|   | x1 |

| Α | x8 |
|---|----|
| В | x8 |

| D | x8 |
|---|----|
| Е | x4 |
| L | x2 |

**2-3** 

**x**2