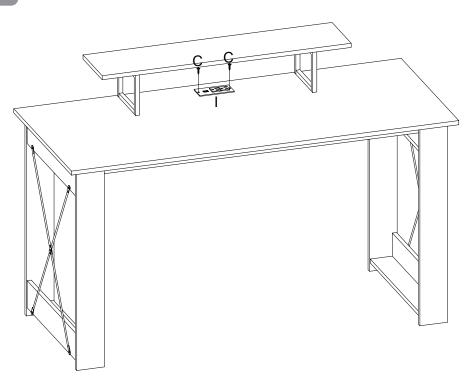

C x8

| Α | x4 |
|---|----|
| В | x4 |

| D | x4 |
|---|----|
| Е | x2 |
| L | x1 |

C x4